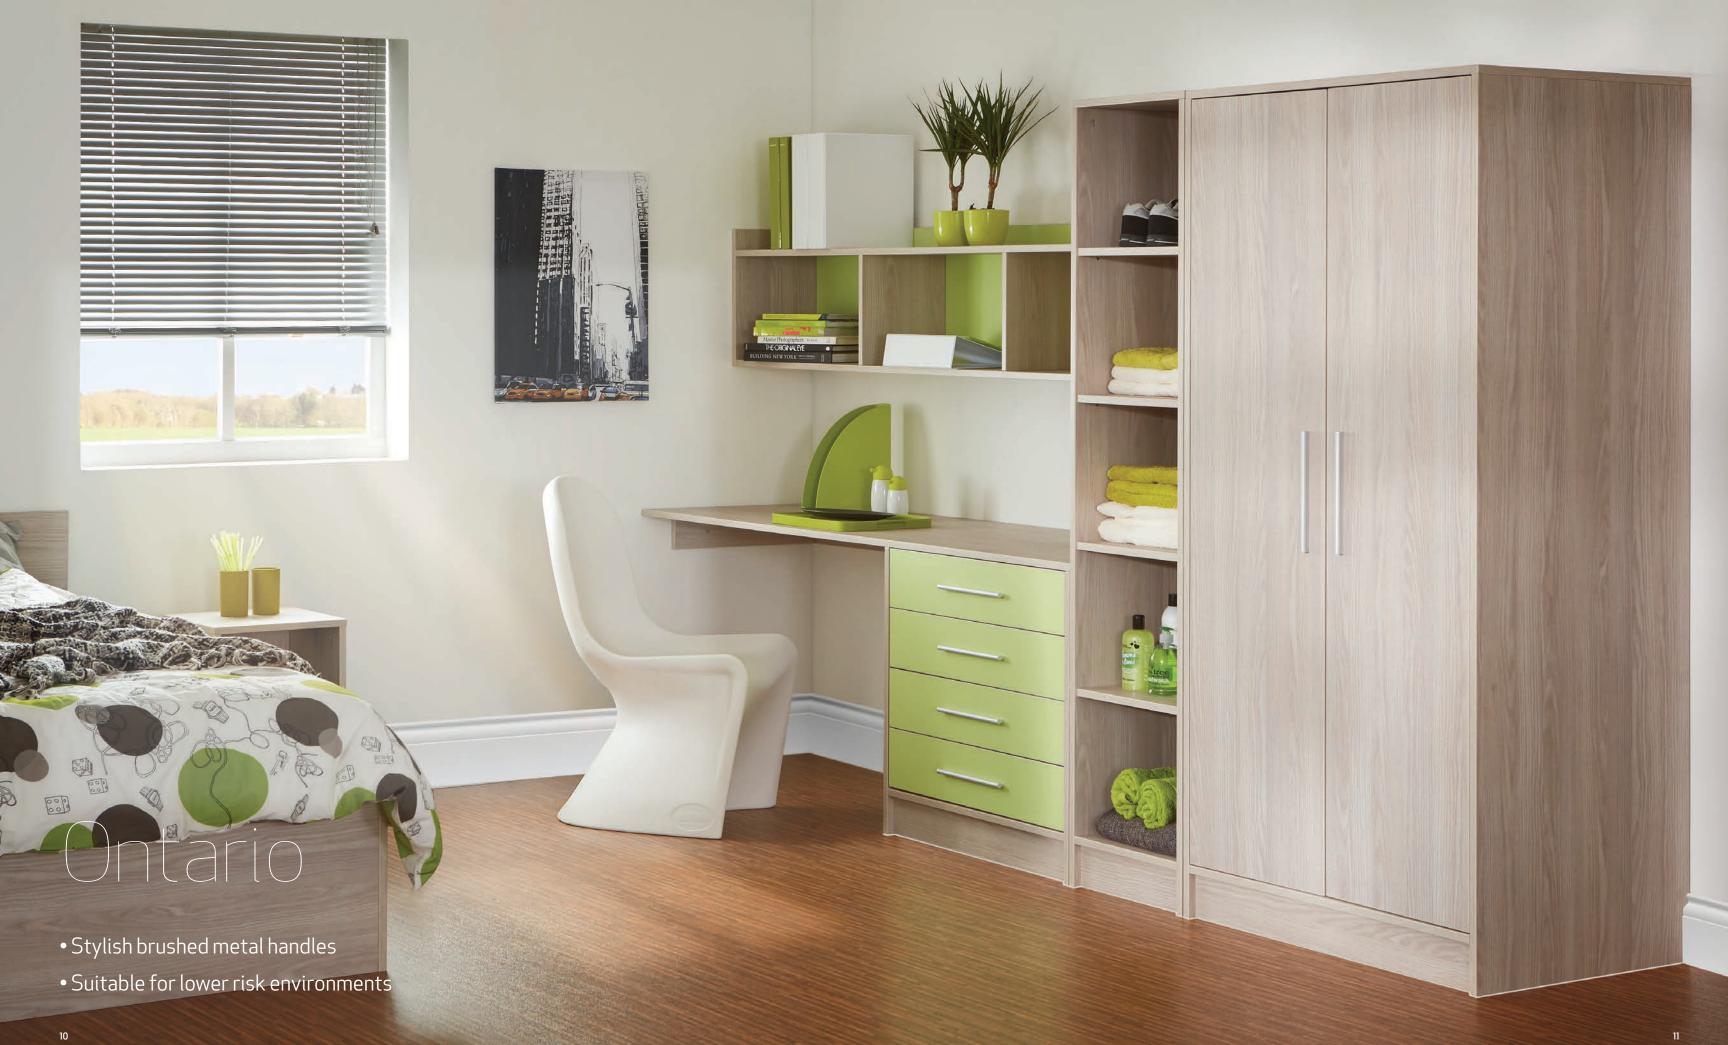

# Acupper

- Smooth rounded corners
- Innovative anti-stashing design
- Contrasting colour doors and drawers
- Also available: doorless option
- Anti-ligature design

# Hamble Plus

- Drawer stops, piano hinges and anti-ligature handles as standard
- Additional anti-ligature design features available (sloping top, curved door tops)