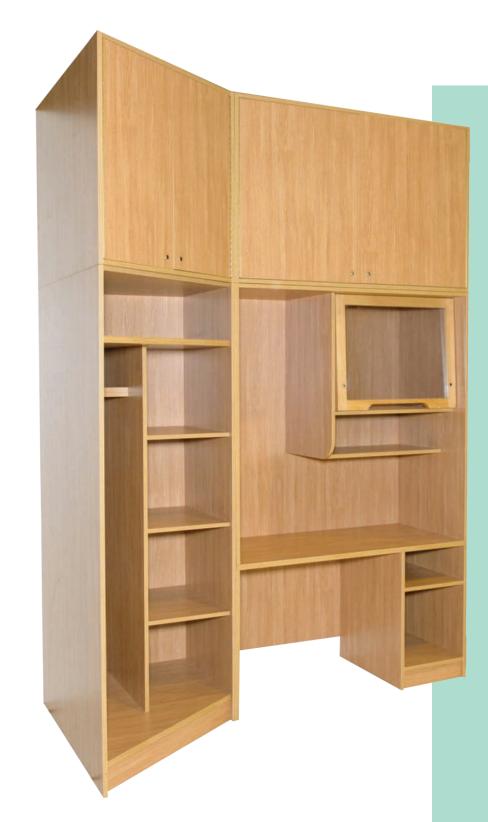

Available with or without contrasting finish doors

Available with or without doors

# Acupper

- Smooth rounded corners
- Innovative anti-stashing design
- Contrasting colour doors and drawers
- Also available: doorless option
- Anti-ligature design

# Hamble Plus

- Drawer stops, piano hinges and anti-ligature handles as standard
- Additional anti-ligature design features available (sloping top, curved door tops)