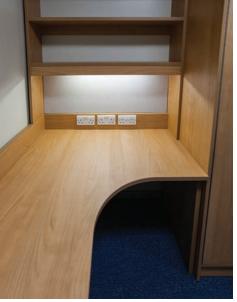

#### Mental Health Rehabilitation, North Yorkshire

Providing support and accommodation for residents in rehabilitation, this centre was recently fully refurbished. We provided bespoke fitted furniture - designed to minimise ligature risks - in a Cherry wood finish. The wardrobes were fitted flush to the ceiling and fixed securely to the wall for safety.