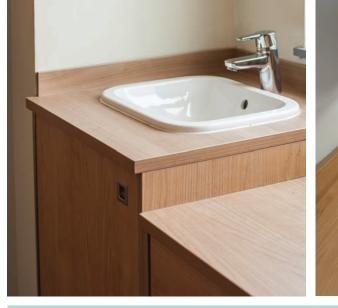

### Construction

- Durable exterior finish
- High density and strength
- Resistant to shrinkage and expansion

#### Melamine faced MDF

Comparable qualities to MFC, but with:

noose

finishes

from ove

- Higher density
- Improved impact resistance

200

Improved bending strength