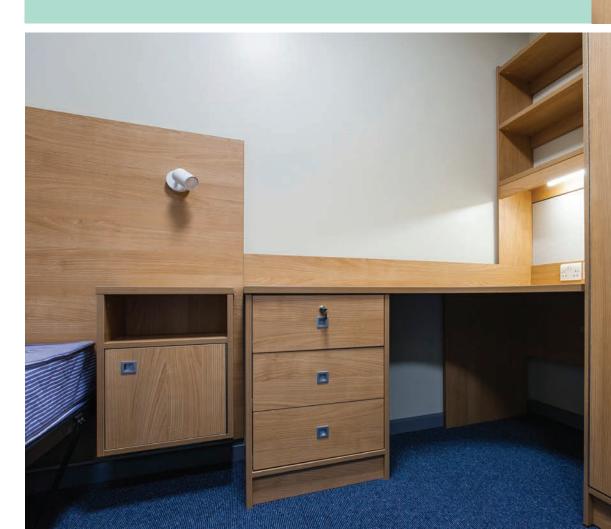

#### Mental Health Rehabilitation, North Yorkshire

Providing support and accommodation for residents in rehabilitation, this centre was recently fully refurbished. We provided bespoke fitted furniture - designed to minimise ligature risks - in a Cherry wood finish. The wardrobes were fitted flush to the ceiling and fixed securely to the wall for safety.