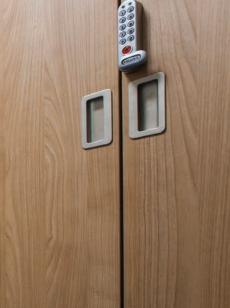

# Hamble Plus

- Drawer stops, piano hinges and anti-ligature handles as standard
- Additional anti-ligature design features available (sloping top, curved door tops)

#### Psychiatric Intensive Care Unit, Manchester

Safety is paramount in a PICU, so our Hamble Plus range was perfect for the job. Curved door tops, sloping tops and anti-ligature hinges were all used to create a safe environment with a homely feel.