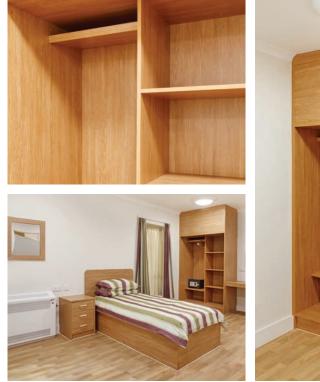

#### Psychiatric Intensive Care Unit, Manchester

Safety is paramount in a PICU, so our Hamble Plus range was perfect for the job. Curved door tops, sloping tops and anti-ligature hinges were all used to create a safe environment with a homely feel.

#### Mental Health Rehabilitation, North Yorkshire

Providing support and accommodation for residents in rehabilitation, this centre was recently fully refurbished. We provided bespoke fitted furniture - designed to minimise ligature risks - in a Cherry wood finish. The wardrobes were fitted flush to the ceiling and fixed securely to the wall for safety.