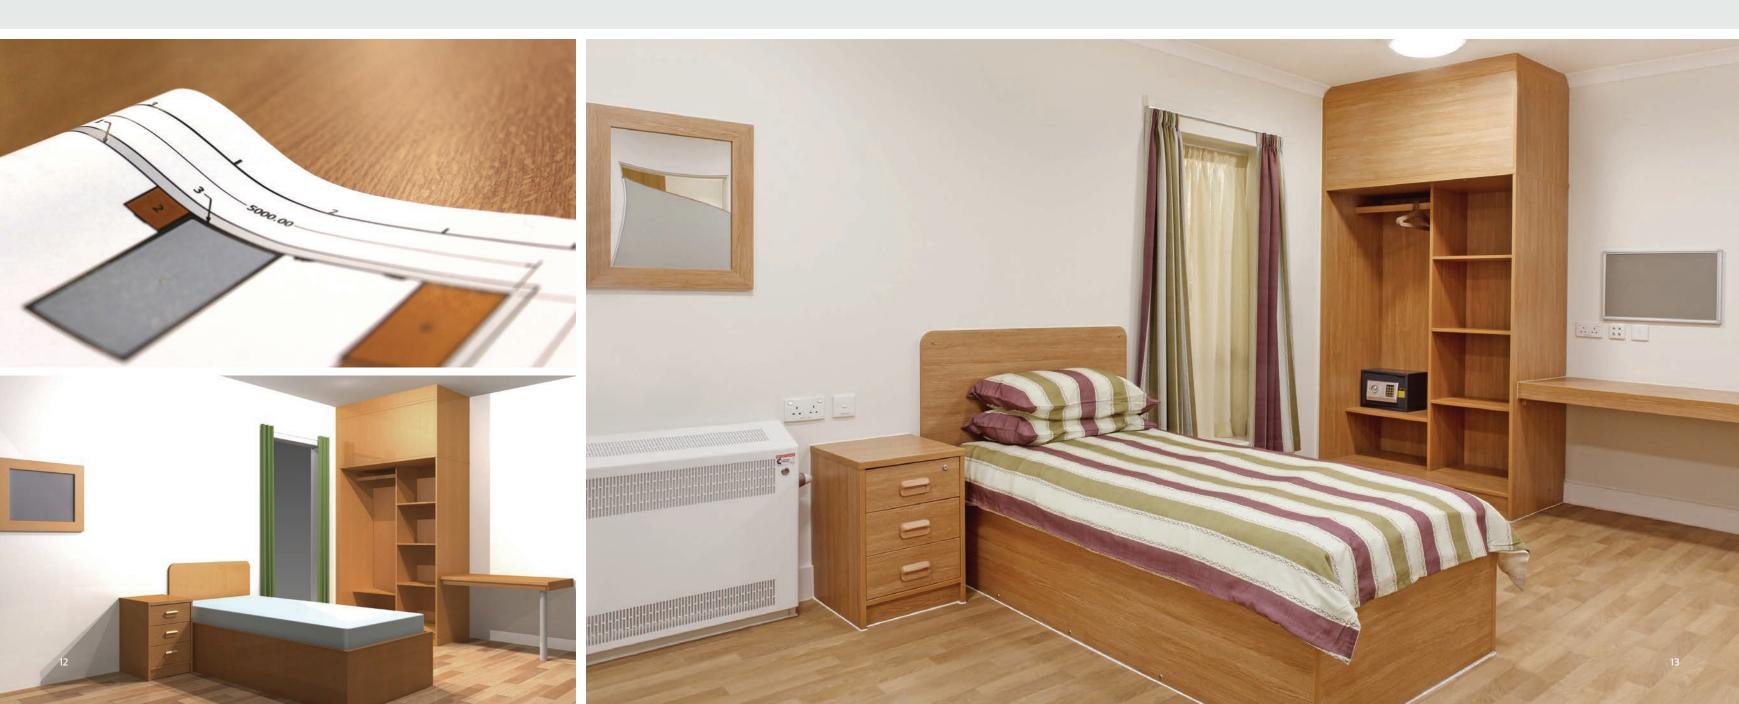

## From concept...

After conducting a site survey, initial elevation drawings are provided for approval. Then choose from over 200 finishes and see your choices visualised in a life-like 3D computer generated image.

## ...to reality

Finally, your site is given a safety check before our skilled installation team securely fits all items in place. They are then sealed for infection control and anti-concealment.

## Built with care

Off-the-shelf doesn't suit everyone. Choose from a wide range of options to create the perfect environment.