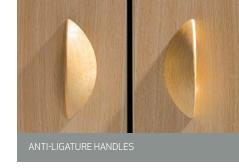

## furniture

ANTI-LIGATURE

ANTI-LIGATURE Smooth rounded corners

ANTI-LIGATURE

For lower risk environments

# Hamble Plus

- Drawer stops, piano hinges and anti-ligature handles as standard
- Additional anti-ligature design features available (sloping top, curved door tops)