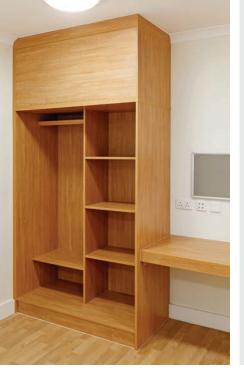

Available with or without contrasting finish doors

Available with or without doors

# Acupper

- Smooth rounded corners
- Innovative anti-stashing design
- Contrasting colour doors and drawers
- Also available: doorless option
- Anti-ligature design