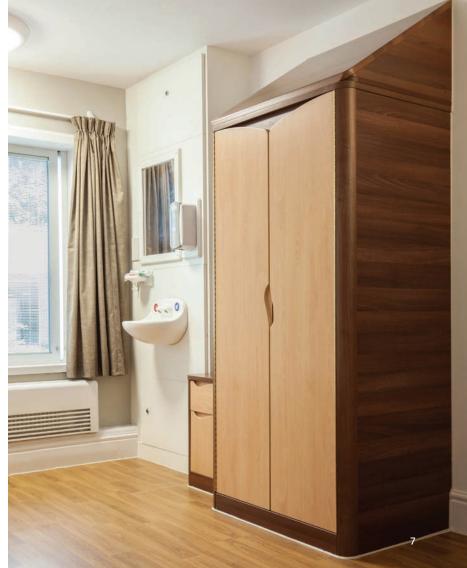

# Acupper

- Smooth rounded corners
- Innovative anti-stashing design
- Contrasting colour doors and drawers
- Also available: doorless option
- Anti-ligature design

# Hamble Plus

- Drawer stops, piano hinges and anti-ligature handles as standard
- Additional anti-ligature design features available (sloping top, curved door tops)