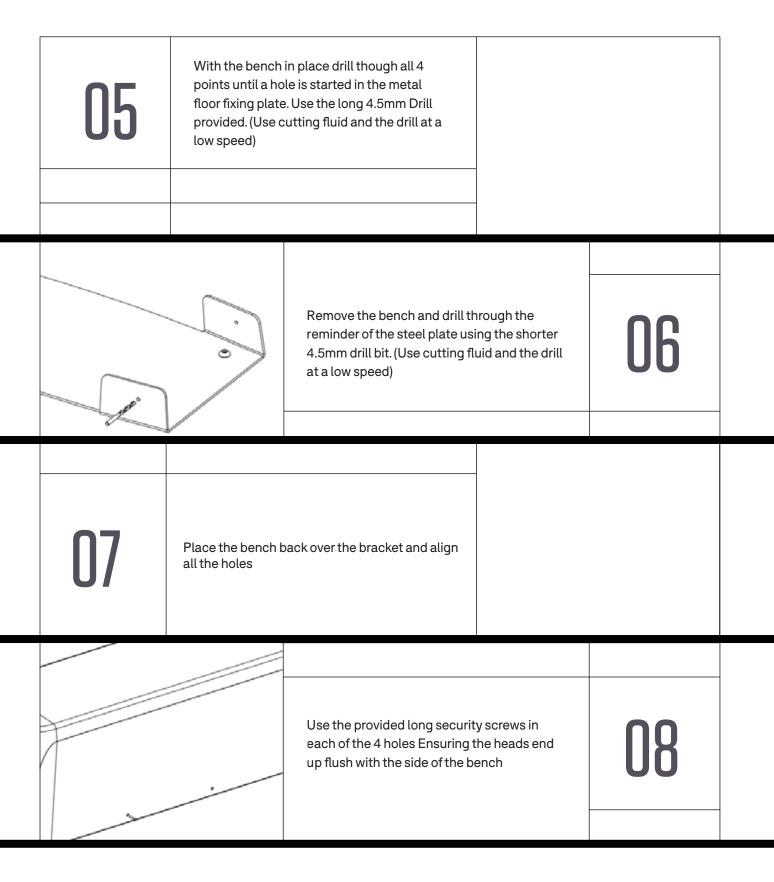

# REQUIRED ITEMS

| 1x High power Drill |
|---------------------|
|---------------------|

- 1x Floor fixing bracket (provided)
- 1x long 4.5mm Drill bit (provided)
- $\rightarrow$   $\rightarrow$ 4x long security screws (provided)
- $\rightarrow$ 1x 4.5mm metal drill bit (provided)
  - 4x appropriate floor fixing bolts
- $\rightarrow$ **Cutting Fluid**