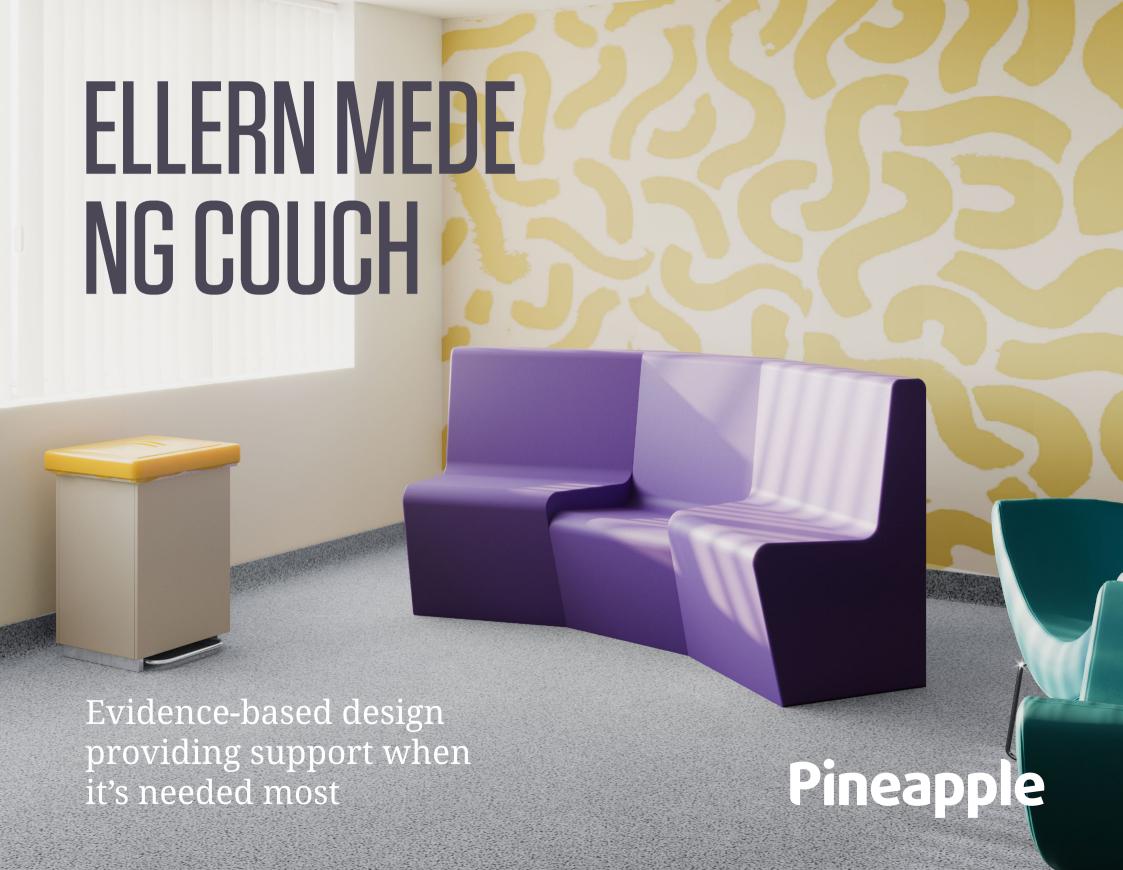

# ELLERN MEDE NG COUCH

Product code: 1NG3-100

Dimensions: 905H | 2020W | 860D (mm)

For some patients with severe eating disorders, nasogastric (NG) feeding is a necessary clinical intervention, but one that can carry significant risks, particularly during instances of high-intensity resistance.

By limiting patient movement and isolating patients' limbs, the NG couch makes the tube insertion process safer, reducing complications.

Its hygienic single-skin finish with no stitching or seams eliminates dirttraps and allows the couch to be thoroughly cleaned, maintaining high standards of infection control.

Live service evaluations have ensured that every angle of the NG couch has been optimised to achieve ergonomic integrity and a safer clinical procedure on a stable and safe platform that supports both staff and patients throughout a prolonged NG feed process, and has been ergonomically designed to promote back care.