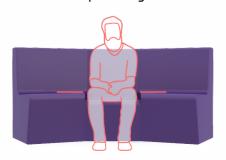

# ERGONOMICALLY ANGLED DESIGN → Allows closer patient engagement, aiding verbal de-escalation Provides support for staff, prevents twisting and reduces back injuries

# LOWERED CENTRAL SEAT

- → Helps to control lateral movement
- Gives staff superior leg control

**UPRIGHT SEATING POSITION** 

- Preserves patient dignity
- Ergonomically designed to support staff in prolonged de-escalation processes