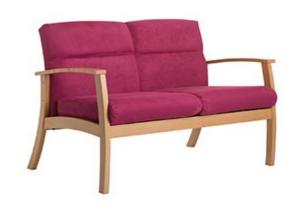

# **KEY FEATURES**

- → Stitched line in back to enhance comfort and appearance
- → Loose seat cushion for easy cleaning
- Corner braces under seat provide added strength

## MATERIAL/FABRICATION

Constructed using a solid beech frame with fixings that provide maximum strength. Designed with a stylish curved frame with additional corner braces under the seat to provide additional strength. Interior is made from fire retardant, CMHR (combustion modified high resilience) foam so is safe for both users and staff

#### COLOUR/FINISH

Natural lacquered solid Beech frame