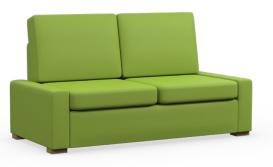

# **REEF PLUS** DE-ESCALATION SOFA

# **KEY FEATURES**

- Armless design assists de-escalation practices and reduces likelihood of damage
- → Fully plywood reinforcement for extra strength and weight
- ightarrow Seat static weight tested to 200kg

#### MATERIAL/FABRICATION

Constructed from a solid timber frame with plywood reinforcement for strength and durability. The Reef has been designed with a reduced arm to assist staff with safe de-escalation practises. Additional reinforcement levels are available, making it perfect for demanding environments. Cushioned areas made from fire retardant, CMHR (combustion modified high resilience) foam is safe for both users and staff