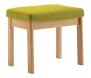

#### **OPTIONS**

- → Matching Larsen Dining chairs available
- Armpads for added comfort
- → Low back options available with or without arms
- → Matching Vision Lounge footstool available

1VLS-100 310H | 480W | 340D (mm) Seat Height: 470mm