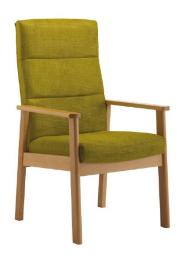

# **KEY FEATURES**

- → Fixed seat cushion
- → Stitch lines in back enhance comfort and appearance
- → Matching Vision dining chairs available

# MATERIAL/FABRICATION

Vision solid beech frame with braced legs and corner bracers beneath seat. Fixed upholsted cushioned seat made from fire retardant, CMHR (combustion modified high resilience) foam is safe for both users and staff.

# **COLOUR/FINISH**

Natural lacquered solid Beech frame