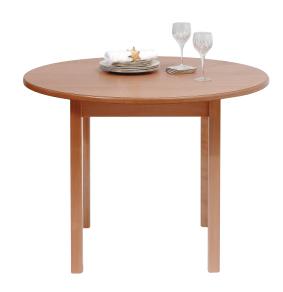

# 1DNT-915

740H | ø 915Dia (mm) Seating capacity: 4 Weight: 19kg

# **KEY FEATURES**

- → Natural wood effect laminate top
  - heat and impact resistant
- → Solid Beech frame
- → Softened edges for safety

# MATERIAL/FABRICATION

Range of dining tables rigidly constructed in a solid Beech frame, the table edge has been curved and softened for safety. The natural wood effect laminate top is both heat and impact resistant and has been strength and stability tested