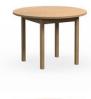

#### **OPTIONS**

→ Other sizes are available (as shown below)

1DNT-019 740H | ø 1065Dia (mm) Seating capacity: 4

1DNT-1220 740H | ø 1220Dia (mm) Seating capacity: 4