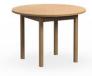

#### **OPTIONS**

→ Other sizes are available (as shown below)

1DNT-019 740H | ø 1065Dia (mm) Seating capacity: 4

1DNT-1220 740H | ø 1220Dia (mm) Seating capacity: 4