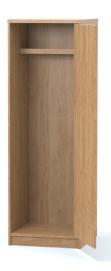

# **KEY FEATURES**

- → 25mm thick tops and 18mm Hickory melamine-faced carcass
- → Sloping top box available to prevent climbing and allow thorough inspection
- → Half-depth shelf with groove instead of clothes rail to minimise ligature risks
- → Robust 160° opening hinges on doors
- Security fixings as standard

## MATERIAL/FABRICATION

The Harby Plus is made from melamine-faced particle board. Corners are smooth for additional safety as well all edges being lipped in tough 2mm PVC. Continuous 'piano' style hinges minimise ligature risks.