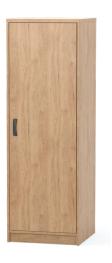

# HARBY PLUS 1DOOR WARDROBE

# **KEY FEATURES**

- → 25mm thick tops and 18mm Hickory melamine-faced carcass
- → Sloping top box available to prevent climbing and allow thorough inspection
- → Half-depth shelf with groove instead of clothes rail to minimise ligature risks
- → Robust 160° opening hinges on doors
- Security fixings as standard

## MATERIAL/FABRICATION

The Harby Plus is made from melamine-faced particle board. Corners are smooth for additional safety as well all edges being lipped in tough 2mm PVC. Continuous 'piano' style hinges minimise ligature risks.