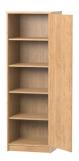

# **OPTIONS**

- Locks to doors
- Sloping top box to prevent climbing and allow thorough inspection
- → Other styles are available from the Harby Plus range

Harby Plus 1-door, fully shelved 1HYPWH-100 1800H | 600W | 600D (mm)