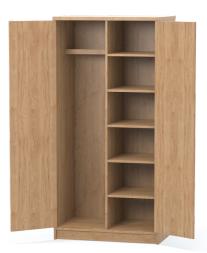

# HARBY PLUS 1/2 HANGING 1/2 Shelved Wardrobe

# **KEY FEATURES**

- → 25mm thick tops and 18mm Hickory melamine-faced carcass
- $\rightarrow$  Sloping top box available to prevent climbing and allow thorough inspection

The Harby Plus is made from melamine-faced particle board. Corners are smooth for additional safety as well all edges being lipped in tough 2mm PVC.

2-door wardrobe 1HYPW-200 1800H | 875W | 600D (mm) Twin hanging wardrobe 1HYPW22-200 1800H | 875W | 600D (mm)

1-door, fully shelved 1HYPWH-100 1800H | 600W | 600D (mm)