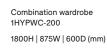

2-door wardrobe 1HYPW-200 1800H | 875W | 600D (mm) Twin hanging wardrobe 1HYPW22-200 1800H | 875W | 600D (mm)

1-door, fully shelved 1HYPWH-100 1800H | 600W | 600D (mm)