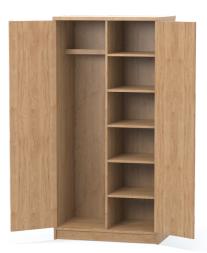

## HARBY PLUS 1/2 HANGING 1/2 Shelved Wardrobe

# **KEY FEATURES**

- → 25mm thick tops and 18mm Hickory melamine-faced carcass
- $\rightarrow$  Sloping top box available to prevent climbing and allow thorough inspection

The Harby Plus is made from melamine-faced particle board. Corners are smooth for additional safety as well all edges being lipped in tough 2mm PVC.

2-door wardrobe 1HYPW-200 1800H | 875W | 600D (mm) Twin hanging wardrobe 1HYPW22-200 1800H | 875W | 600D (mm)

1-door, fully shelved 1HYPWH-100 1800H | 600W | 600D (mm)

2-door, fully shelved 1HYPWS-200 1800H | 875W | 600D (mm)