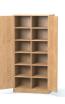

## HARBY PLUS 1/2 HANGING 1/2 Shelved Wardrobe

2-door wardrobe 1HYPW-200 1800H | 875W | 600D (mm) Twin hanging wardrobe 1HYPW22-200 1800H | 875W | 600D (mm)

1-door, fully shelved 1HYPWH-100 1800H | 600W | 600D (mm)

2-door, fully shelved 1HYPWS-200 1800H | 875W | 600D (mm)