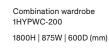

2-door wardrobe 1HYPW-200 1800H | 875W | 600D (mm) Twin hanging wardrobe 1HYPW22-200 1800H | 875W | 600D (mm)

1-door, fully shelved 1HYPWH-100 1800H | 600W | 600D (mm)

2-door, fully shelved 1HYPWS-200 1800H | 875W | 600D (mm)