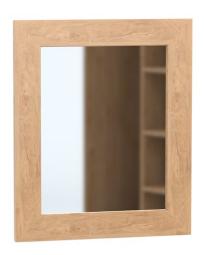

# HARBY PLUS WALL MIRROR

## **KEY FEATURES**

- → 18mm natural rockford hickory melamine faced carcass
- → 3mm polycarbonate panel recessed into frame
- → All edges lipped in tough 2mm PVC

## MATERIAL/FABRICATION

Harby Plus carcass is made from melamine-faced particle board. Corners are smooth for additional safety as well all edges being lipped in tough 2mm PVC. The Harby range replaces our popular Hamble range.

## **COLOUR/FINISH**

Available in Natural Rockford Hickory finish