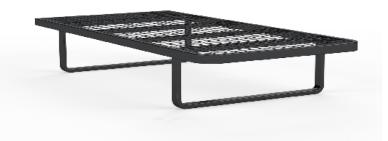

# **KEY FEATURES**

- → Extremely strong construction
- ightarrow Fully welded mesh base
- Rounded corners on bed end for safety
- → One piece ski legs for strength
- Powder coated tough 50mm x 25mm steel box section frame

## MATERIAL/FABRICATION

Extremely strong construction with a fully welded mesh base. One-piece ski provide strength and aid in manouevrability.

## COLOUR/FINISH

Frame is Black powder coated steel