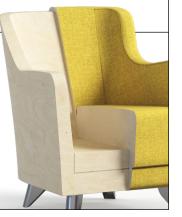

- $\rightarrow$  Standard reinforcement provides strength and durability
- ightarrow Strength and stability tested for nondomestic use (BS EN 16139:2013 - Level 2)