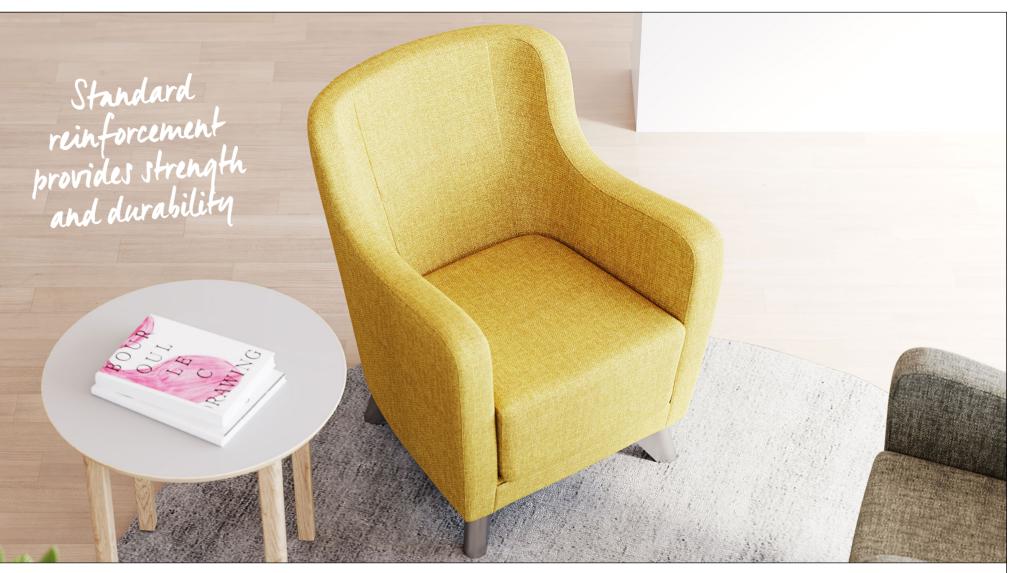

- $\rightarrow$  Standard reinforcement provides strength and durability
- ightarrow Strength and stability tested for nondomestic use (BS EN 16139:2013 - Level 2)