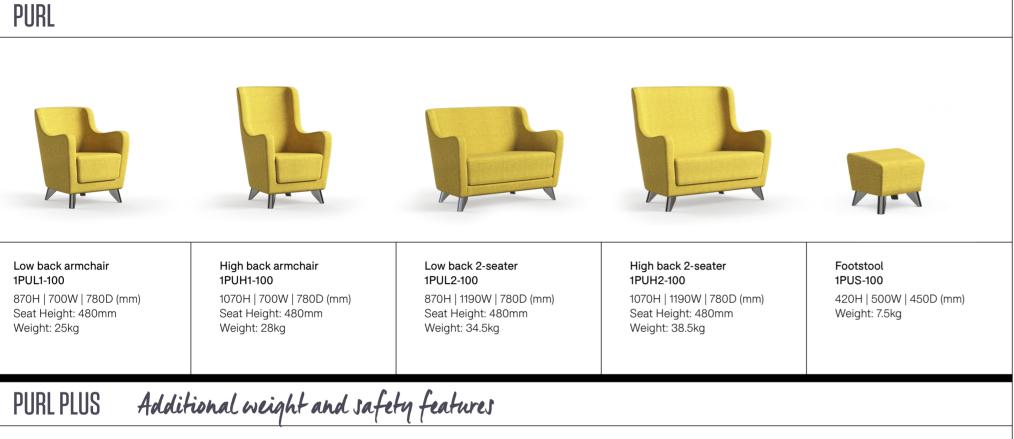

## **KEY FEATURES**

- $\rightarrow$  Wrap-around design of the seat back provides comfort and support
- $\rightarrow$  480mm seat height designed to help those with reduced mobility
- ightarrow Fixed seat cushion to prevent misuse
- $\rightarrow$  Chrome metal feet give a modern appearance
- ightarrow All fabrics fire retardant to BS 7176:2007 source 5

- $\rightarrow$  Standard reinforcement provides strength and durability
- ightarrow Strength and stability tested for nondomestic use (BS EN 16139:2013 - Level 2)