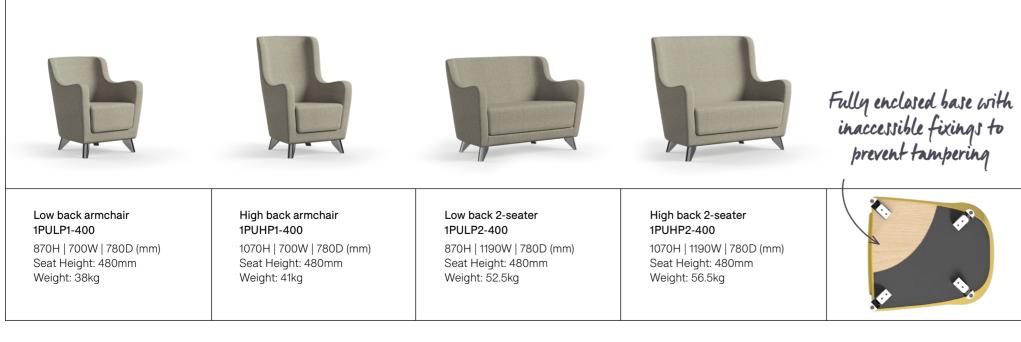

## **KEY FEATURES**

- $\rightarrow$  Wrap-around design of the seat back provides comfort and support
- $\rightarrow$  480mm seat height designed to help those with reduced mobility
- ightarrow Fixed seat cushion to prevent misuse
- $\rightarrow$  Chrome metal feet give a modern appearance
- ightarrow All fabrics fire retardant to BS 7176:2007 source 5

- $\rightarrow$  Standard reinforcement provides strength and durability
- ightarrow Strength and stability tested for nondomestic use (BS EN 16139:2013 - Level 2)