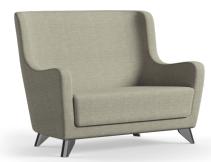

## PURL PLUS HIGH BACK 2-SEATER

#### 1PUHP2-400

1070H | 1190W | 780D (mm) Seat Height: 480mm Weight: 56.5kg

### **KEY FEATURES** → Additional weight for added safety

- → Wrap-around design of the seat back provides comfort and support
- → 480mm seat height designed to help those with reduced mobility
- → Fixed seat cushion to deter misuse
- → Fully enclosed base with inaccessible fixings to prevent tampering
- → Seat static weight tested to 200kg

#### MATERIAL/FABRICATION

Our Purl Plus range has additional weight and reinforcement and has a fully enclosed base to deter tampering. Other features include a fixed seat cushion to deter misuse. 480mm seat height has been designed to help those with reduced mobility. Fixed upholstered cushioned seat is made from fire retardant, CMHR (combustion modified high resilience) foam is safe for both users and staff. Chrome metal feet (height: 120mm) gives the range a modern and clean appearance.