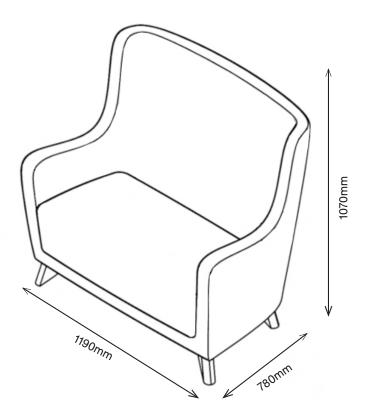

eight tested to 200kg

#### OPTIONS

- → Also available as a standard Purl range
- → Also available as a Purl Plus armchair option
- → Available as Purl Plus low back 2-Seater (see below)

1PULP2-400 870H | 1190W | 780D (mm) Seat Height: 480mm Weight: 52.5kg



#### **FINISH**

Available with chrome or natural wood feet

#### **FABRICS**

Available in a wide choice of fabrics including Vinyl, Waterproof, Non Waterproof and Leather

#### **ASSEMBLY**

Arrives assembled and ready to use

#### DELIVERY

Leadtime approx 8 weeks

#### INSTALLATION/FITTING

No fitting required

#### **MAINTENANCE**

See our care guidelines for more information https:// uk.pineapplecontracts.com/upholstery/care-guidance/

#### WARRANTY

7 year quarantee (does not include fabrics)

# PURL PLUS HIGH BACK 2-SEATER