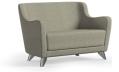

#### OPTIONS

- → Also available as a standard Purl range
- → Also available as a Purl Plus armchair option
- → Available as Purl Plus low back 2-Seater (see below)

1PULP2-400 870H | 1190W | 780D (mm) Seat Height: 480mm Weight: 52.5kg