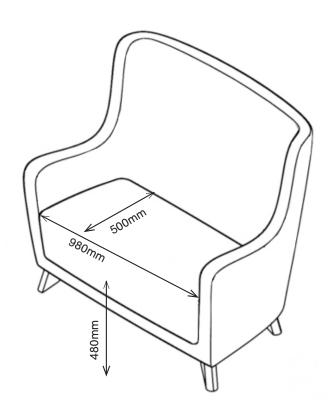

#### 1PUHP2-400

1070H | 1190W | 780D (mm) Seat Height: 480mm Weight: 56.5kg

#### MATERIAL/FABRICATION

Our Purl Plus range has additional weight and reinforcement and has a fully enclosed base to deter tampering. Other features include a fixed seat cushion to deter misuse. 480mm seat height has been designed to help those with reduced mobility. Fixed upholstered cushioned seat is made from fire retardant, CMHR (combustion modified high resilience) foam is safe for both users and staff. Chrome metal feet (height: 120mm) gives the range a modern and clean appearance.