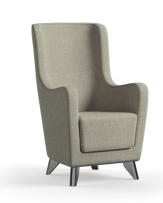

## PURL PLUS HIGH BACK ARMCHAIR

#### 1PUHP1-400

1070H | 700W | 780D (mm) Seat Height: 480mm Weight: 41kg

### **KEY FEATURES**

- → Wrap-around design of the seat back provides comfort and support
- → 480mm seat height designed to help those with reduced mobility
- Fixed seat cushion to deter misuse
- → Fully enclosed base with inaccessible fixings to prevent tampering
- → Seat static weight tested to 200kg

#### MATERIAL/FABRICATION

Our Purl Plus range has additional weight and reinforcement and has a fully enclosed base to deter tampering. Other features include a fixed seat cushion to deter misuse. 480mm seat height has been designed to help those with reduced mobility. Fixed upholstered cushioned seat is made from fire retardant, CMHR (combustion modified high resilience) foam is safe for both users and staff. Chrome metal feet (height: 120mm) gives the range a modern and clean appearance.