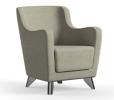

#### **OPTIONS**

- → Also available as a standard Purl range
- → Also available as a Purl Plus 2-Seater option
- → Available as Purl Plus low back armchair (see below)

1PULP1-400 870H | 700W | 780D (mm) Seat Height: 480mm Weight: 38kg