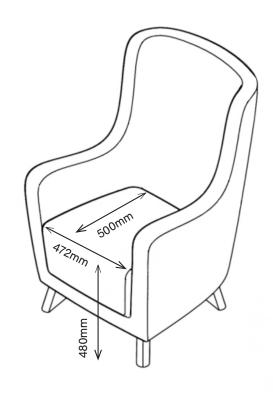

#### 1PUHP1-400

1070H | 700W | 780D (mm) Seat Height: 480mm Weight: 41kg

#### MATERIAL/FABRICATION

Our Purl Plus range has additional weight and reinforcement and has a fully enclosed base to deter tampering. Other features include a fixed seat cushion to deter misuse. 480mm seat height has been designed to help those with reduced mobility. Fixed upholstered cushioned seat is made from fire retardant, CMHR (combustion modified high resilience) foam is safe for both users and staff. Chrome metal feet (height: 120mm) gives the range a modern and clean appearance.