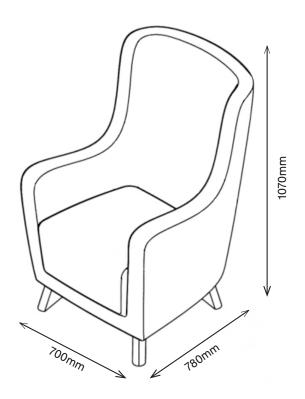

#### 1PUHP1-400

1070H | 700W | 780D (mm) Seat Height: 480mm Weight: 41kg

#### MATERIAL/FABRICATION

Our Purl Plus range has additional weight and reinforcement and has a fully enclosed base to deter tampering. Other features include a fixed seat cushion to deter misuse. 480mm seat height has been designed to help those with reduced mobility. Fixed upholstered cushioned seat is made from fire retardant, CMHR (combustion modified high resilience) foam is safe for both users and staff. Chrome metal feet (height: 120mm) gives the range a modern and clean appearance.