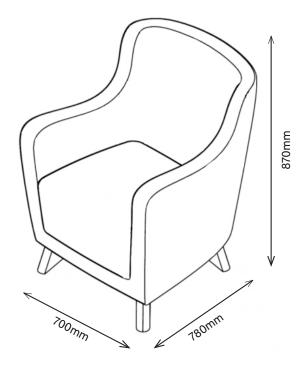

nt, CMHR (combustion modified high resilience) foam is safe for both users and staff. Chrome metal feet (height: 120mm) gives the range a modern and clean appearance.

UK Registered Design No. 6131291 / 6131292 / 6131293 / 6131294

#### TEST STANDARDS

- → Strength and stability tested to BS EN 16139:2013 (Test level 2 - general use)
- → Fabrics fire retardancy BS 7176:2007 Source 5
- → Seat static weight tested to 200kg

#### **OPTIONS**

Τ

Ε

W

- → Also available as a standard Purl range
- → Also available as a Purl Plus 2-Seater option
- → Available as Purl Plus high back armchair (see below)

1PUHP1-400 1070H | 700W | 780D (mm) Seat Height: 480mm Weight: 41kg



### Pineapple

+44 (0)1622 237830 sales@pineapplecontracts.com uk.pineapplecontracts.com

### PURL PLUS LOW BACK ARMCHAIR







+44 (0)1622 237830 sales@pineapplecontracts.com uk.pineapplecontracts.com

## Pineapple