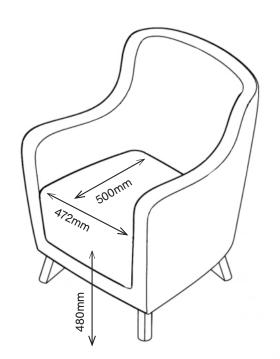

#### 1PULP1-400 870H | 700W | 780D (mm) Seat Height: 480mm Weight: 38kg

#### MATERIAL/FABRICATION

Our Purl Plus range has additional weight and reinforcement and has a fully enclosed base to deter tampering. Other features include a fixed seat cushion to deter misuse. 480mm seat height has been designed to help those with reduced mobility. Fixed upholstered cushioned seat is made from fire retardant, CMHR (combustion modified high resilience) foam is safe for both users and staff. Chrome metal feet (height: 120mm) gives the range a modern and clean appearance.