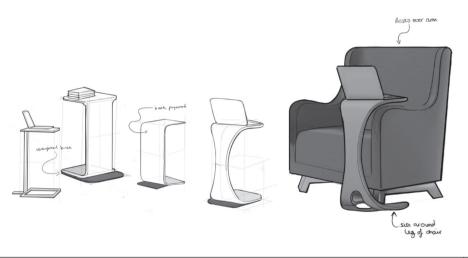

Made from moulded birch plywood, the cantilever design allows Neena to slide neatly under your chair to create a comfortable and flexible space.

Stability is provided by the solid steel base in a durable black powdercoated finish. There's even a subtle lip to stop your pen rolling off!

## **KEY FEATURES**

- ightarrow Strong and durable moulded birch plywood construction
- → Durable 5mm steel base with black powdercoated finish
- → Lipped edge prevent items rolling off