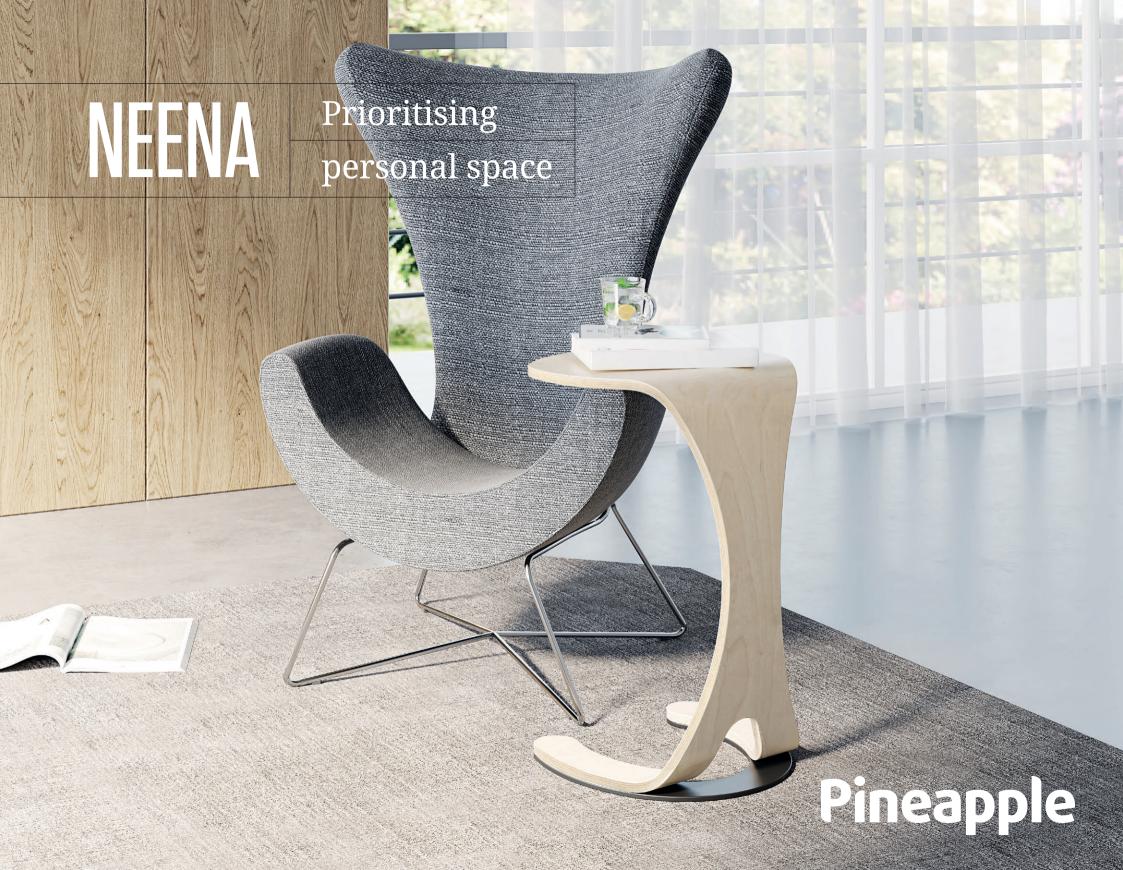

## Prioritising personal space

Now, more than ever, personal space plays an important part of everyday life. Our Neena side table helps you create your own personal space, bringing your laptop, food and drink within easy reach.

Made from moulded birch plywood, the cantilever design allows Neena to slide neatly under your chair to create a comfortable and flexible space.

Stability is provided by the solid steel base in a durable black powdercoated finish. There's even a subtle lip to stop your pen rolling off!

Neena side table 1NNA1-BIR 700H | 426W | 373D (mm) Weight: 6kg