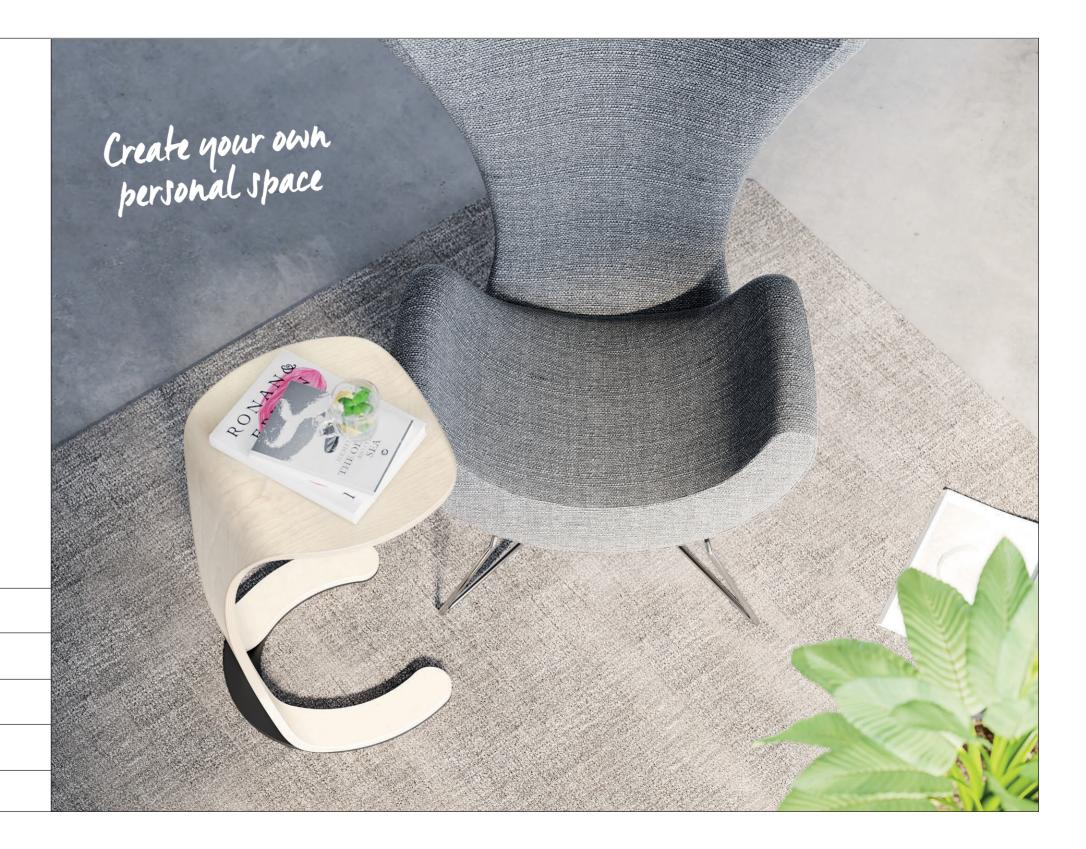

## Prioritising personal space

Now, more than ever, personal space plays an important part of everyday life. Our Neena side table helps you create your own personal space, bringing your laptop, food and drink within easy reach.

Made from moulded birch plywood, the cantilever design allows Neena to slide neatly under your chair to create a comfortable and flexible space.

Stability is provided by the solid steel base in a durable black powdercoated finish. There's even a subtle lip to stop your pen rolling off!