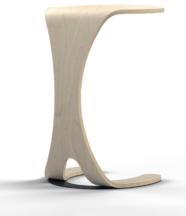

Made from moulded birch plywood, the cantilever design allows Neena to slide neatly under your chair to create a comfortable and flexible space.

Stability is provided by the solid steel base in a durable black powdercoated finish. There's even a subtle lip to stop your pen rolling off!

Neena side table 1NNA1-BIR 700H | 426W | 373D (mm) Weight: 6kg

## **KEY FEATURES**

- ightarrow Strong and durable moulded birch plywood construction
- → Durable 5mm steel base with black powdercoated finish
- → Lipped edge prevent items rolling off