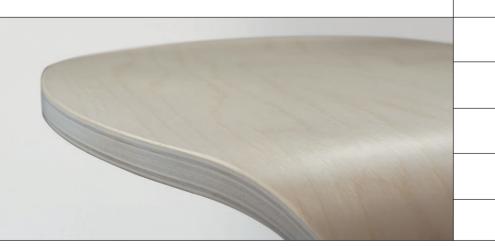

Made from moulded birch plywood, the cantilever design allows Neena to slide neatly under your chair to create a comfortable and flexible space.

Stability is provided by the solid steel base in a durable black powdercoated finish. There's even a subtle lip to stop your pen rolling off!

## **KEY FEATURES**

- ightarrow Strong and durable moulded birch plywood construction
- → Durable 5mm steel base with black powdercoated finish
- → Lipped edge prevent items rolling off