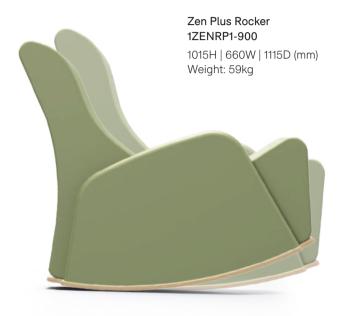

The Zen Plus Rocker's heavily weighted design makes it safe and stable, while internal reinforcement provides the strength and durability required for challenging environments.

## **KEY FEATURES**

- → Fluid rocking motion provides a source of focus and calm
- → Smoothly reclined shape prevents pressure points and provides comfort
- → Evenly distributed additional weight to prevent overturning
- → Plywood reinforcement for added durability
- → Security screws and inaccessible staples to prevent tampering
- → Strength and stability tested to BS EN 16139:2013 (Test level 2 general use)
- → All fabrics fire retardant to BS 7176:2007 source 5
- ightarrow Anti-stash seams helps prevent concealment opportunities