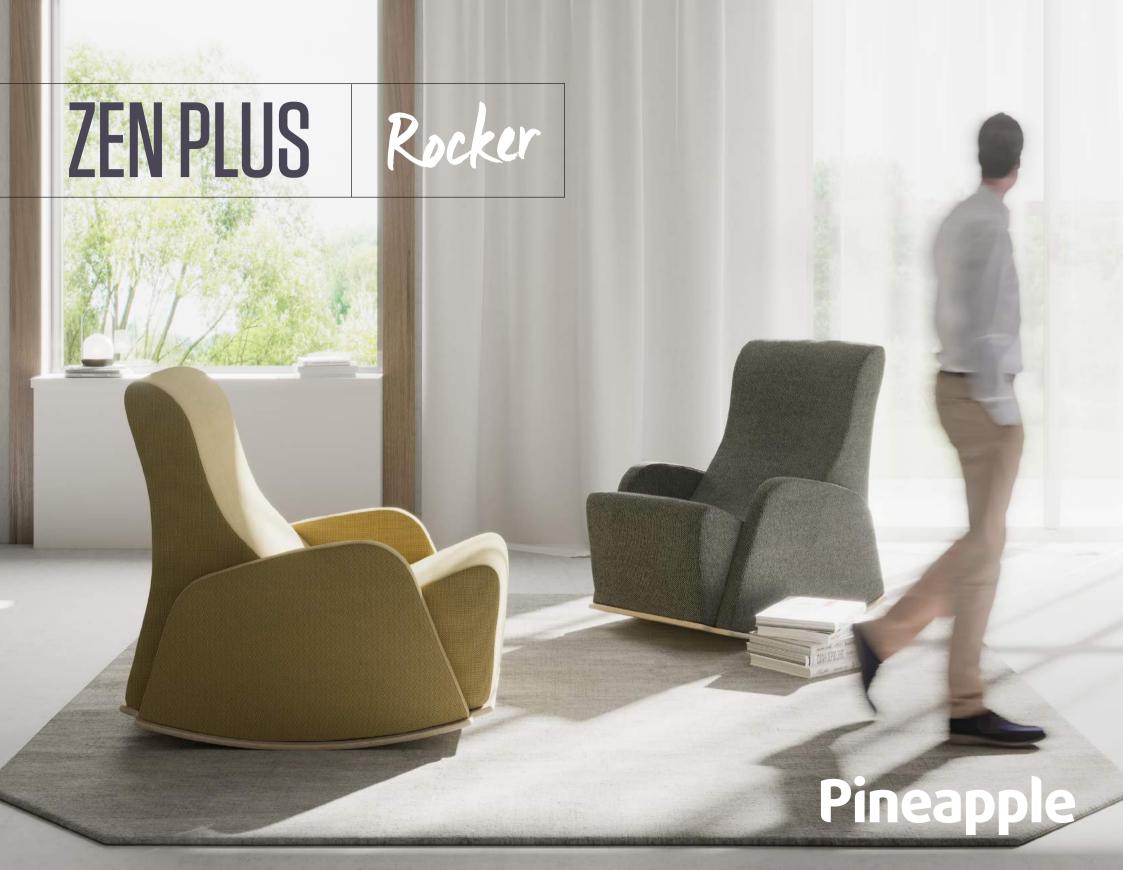

## For many of us, a gentle rocking motion can be a source of comfort

It's especially true for those on the autism spectrum - rocking back and forth can help to minimise the impact of outside stimuli, providing a source of focus, and in turn, a feeling of calm.

The Zen Plus Rocker's heavily weighted design makes it safe and stable, while internal reinforcement provides the strength and durability required for challenging environments.