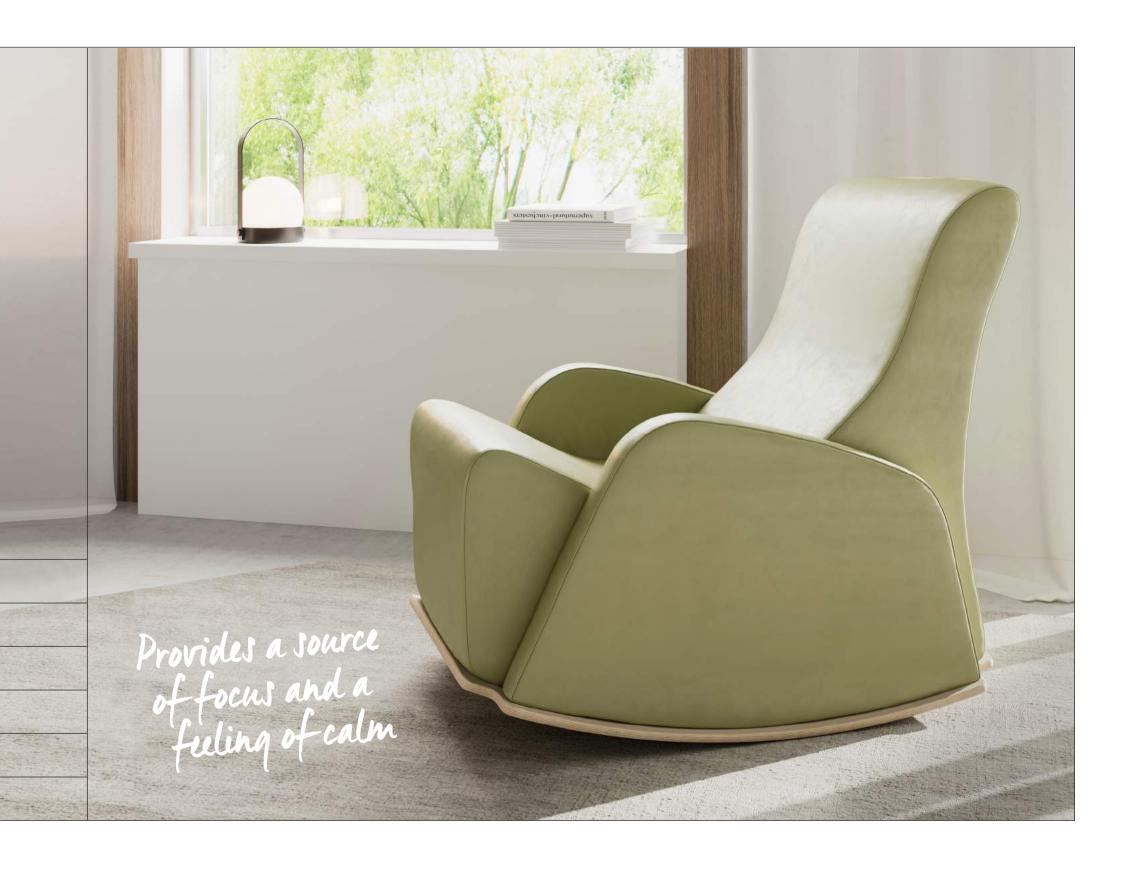

## For many of us, a gentle rocking motion can be a source of comfort

It's especially true for those on the autism spectrum - rocking back and forth can help to minimise the impact of outside stimuli, providing a source of focus, and in turn, a feeling of calm.