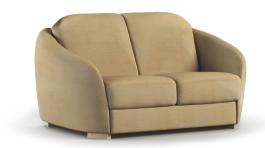

## MATERIAL/FABRICATION

Helix is new soft seating range with a wrap-around arm design, that provides contoured comfort and support. This new range offers a modern, compact and durable seating solution for various challenging environments. Helix is available in an armchair, 2-Seater and 3-Seater options, with varying levels of reinforcement that make this range as strong as you need it to be.

## OPTIONS

- → Helix consists of an armchair, 2-seater and 3-seater
- → Available as a Helix Plus range with additional safety features, including plywood reinforcement and weighted to 70kg (1HLX2-400)