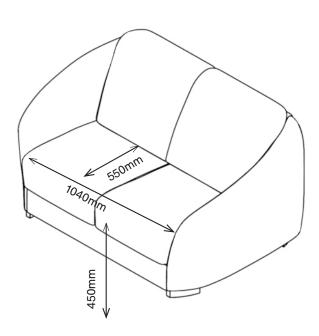

gth and stability tested BS EN 16139:2013 (Level 2)
- → Fabrics fire retardancy BS 7176:2007 Source 5

## OPTIONS

- → Helix consists of an armchair, 2-seater and 3-seater
- → Available as a Helix Plus range with additional safety features, including plywood reinforcement and weighted to 70kg (1HLX2-400)

## **FINISH**

Feet available in Hickory finish

#### **FABRICS**

Available in a wide choice of fabrics including Vinyl, Waterproof, Non Waterproof and Leather

### **ASSEMBLY**

Arrives assembled and ready to use

#### DELIVERY

Leadtime approx 8 weeks

#### INSTALLATION/FITTING

No fitting required

#### MAINTENANCE

See our care guidelines for more information https:// uk.pineapplecontracts.com/upholstery/care-guidance/

#### WARRANTY

7 year quarantee (does not include fabrics)