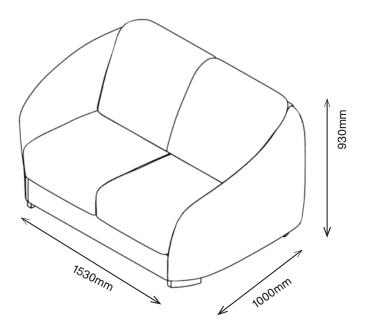

## MATERIAL/FABRICATION

Helix is new soft seating range with a wrap-around arm design, that provides contoured comfort and support. This new range offers a modern, compact and durable seating solution for various challenging environments. Helix is available in an armchair, 2-Seater and 3-Seater options, with varying levels of reinforcement that make this range as strong as you need it to be.

## OPTIONS

- → Helix consists of an armchair, 2-seater and 3-seater
- → Available as a Helix Plus range with additional safety features, including plywood reinforcement and weighted to 70kg (1HLX2-400)