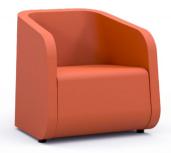

## SIGMA

Tub chair 1SIG1-100 800H | 800W | 708D (mm) Seat Height: 440mm Weight: 23kg

2-seater 1SIG2-100 800H | 1350W | 708D (mm) Seat Height: 440mm Weight: 33kg

## **KEY FEATURES**

- → Wrap-around design of the seat back provides comfort and support
- $\rightarrow$  Compact footprint helps you make the most of your available space
- $\rightarrow$  Double top-stitched seams for durability and appearance
- ightarrow Fixed seat cushion to prevent concealment and misuse
- ightarrow All fabrics fire retardant to BS 7176:2007 source 5
- → Strength and stability tested for non-domestic use (BS EN 16139:2013 Level 2)