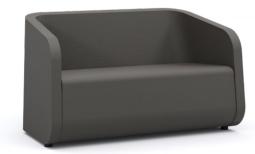

## SIGMA

Tub chair 1SIG1-100 800H | 800W | 708D (mm) Seat Height: 440mm Weight: 23kg

2-seater 1SIG2-100 800H | 1350W | 708D (mm) Seat Height: 440mm Weight: 33kg

## **KEY FEATURES**

- → Wrap-around design of the seat back provides comfort and support
- $\rightarrow$  Compact footprint helps you make the most of your available space
- $\rightarrow$  Double top-stitched seams for durability and appearance
- ightarrow Fixed seat cushion to prevent concealment and misuse
- ightarrow All fabrics fire retardant to BS 7176:2007 source 5
- → Strength and stability tested for non-domestic use (BS EN 16139:2013 Level 2)