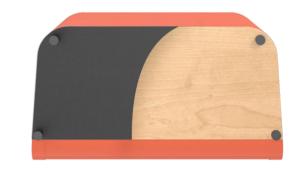

## SIGMA PLUS -> Additional weight and enclosed base to prevent concealment

Tub chair 1SIGP1-400 800H | 800W | 708D (mm) Seat Height: 440mm Weight: 36kg

2-seater 1SIGP2-400 800H | 1350W | 708D (mm) Seat Height: 440mm Weight: 51kg

Plus model features a fully enclased base with security fixings to prevent concealment