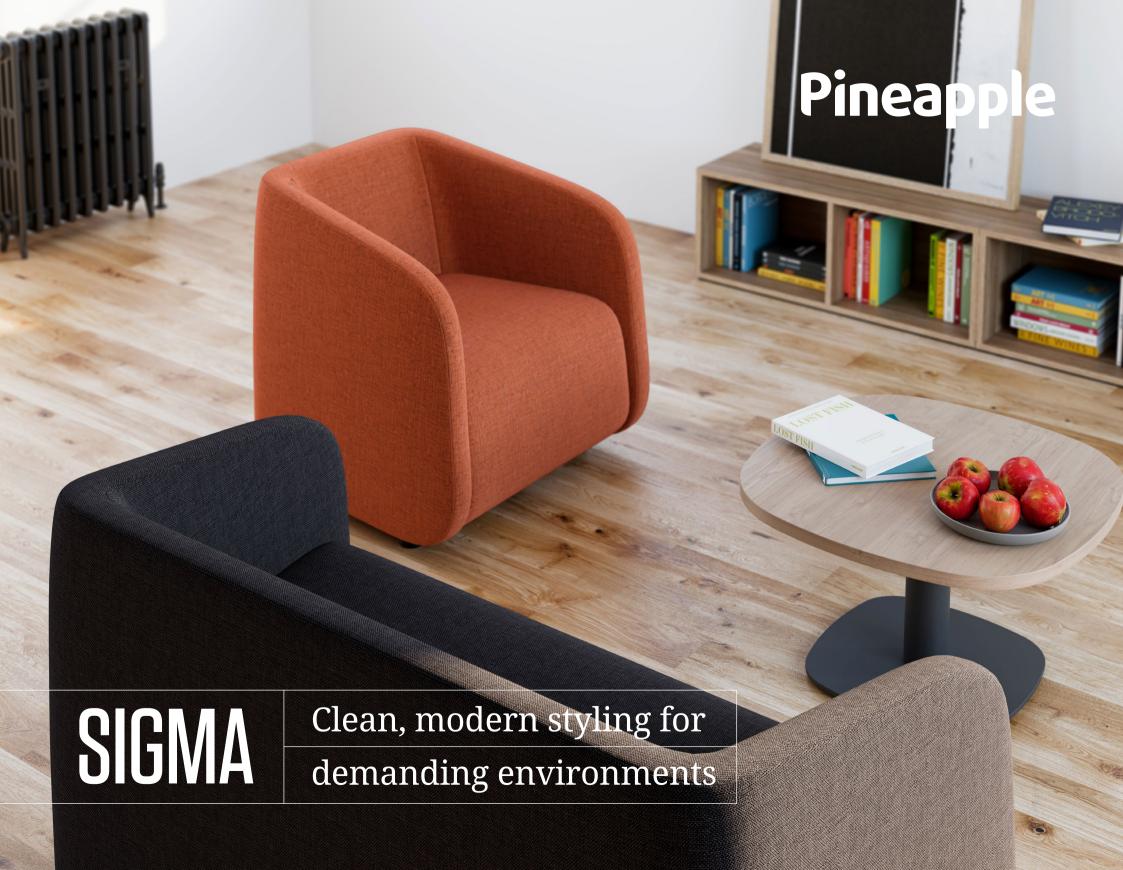

## SIGMA

Tub chair 1SIG1-100 800H | 800W | 708D (mm) Seat Height: 440mm Weight: 23kg

2-seater 1SIG2-100 800H | 1350W | 708D (mm) Seat Height: 440mm Weight: 33kg

## **KEY FEATURES**

- → Wrap-around design of the seat back provides comfort and support
- $\rightarrow$  Compact footprint helps you make the most of your available space
- $\rightarrow$  Double top-stitched seams for durability and appearance
- ightarrow Fixed seat cushion to prevent concealment and misuse
- ightarrow All fabrics fire retardant to BS 7176:2007 source 5
- → Strength and stability tested for non-domestic use (BS EN 16139:2013 Level 2)