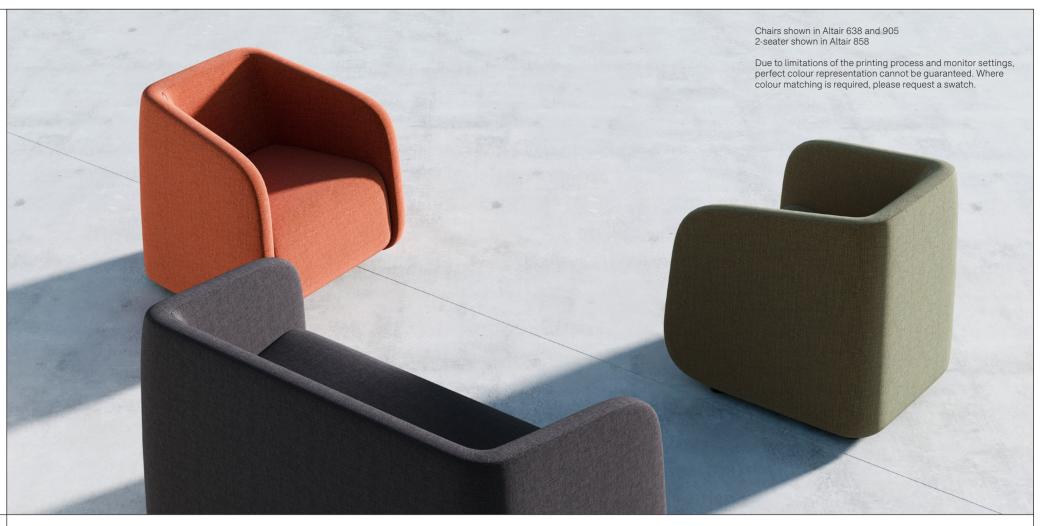

## SIGMA

Tub chair 1SIG1-100 800H | 800W | 708D (mm) Seat Height: 440mm Weight: 23kg

2-seater 1SIG2-100 800H | 1350W | 708D (mm) Seat Height: 440mm Weight: 33kg

## **KEY FEATURES**

- → Wrap-around design of the seat back provides comfort and support
- $\rightarrow$  Compact footprint helps you make the most of your available space
- $\rightarrow$  Double top-stitched seams for durability and appearance
- ightarrow Fixed seat cushion to prevent concealment and misuse
- ightarrow All fabrics fire retardant to BS 7176:2007 source 5
- → Strength and stability tested for non-domestic use (BS EN 16139:2013 Level 2)