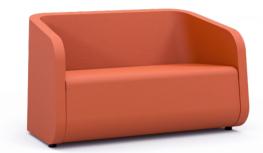

## SIGMA PLUS -> Additional weight and enclosed base to prevent concealment

Tub chair 1SIGP1-400 800H | 800W | 708D (mm) Seat Height: 440mm Weight: 36kg

2-seater 1SIGP2-400 800H | 1350W | 708D (mm) Seat Height: 440mm Weight: 51kg

Plus model features a fully enclased base with security fixings to prevent concealment