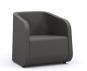

# SIGMAPLUS 2-SEATER SOFA

#### **1SIGP2-400** 800H | 1350W | 708D (mm) Seat Height: 440mm Weight: 51kg

UK Registered Design No. 6131314 / 6131315