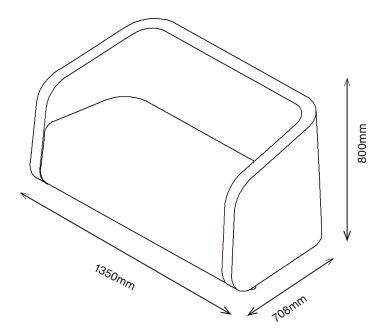

#### **1SIGP2-400** 800H | 1350W | 708D (mm) Seat Height: 440mm Weight: 51kg

UK Registered Design No. 6131314 / 6131315

# SIGMAPLUS 2-SEATER SOFA

**1SIGP2-400** 800H | 1350W | 708D (mm) Seat Height: 440mm Weight: 51kg

+44 (0)1622 237830 sales@pineapplecontracts.com uk.pineapplecontracts.com