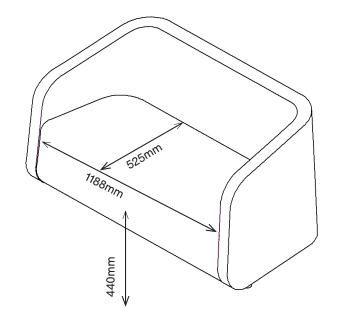

#### **1SIGP2-400** 800H | 1350W | 708D (mm) Seat Height: 440mm Weight: 51kg

UK Registered Design No. 6131314 / 6131315

# SIGMAPLUS 2-SEATER SOFA

**1SIGP2-400** 800H | 1350W | 708D (mm) Seat Height: 440mm Weight: 51kg

+44 (0)1622 237830 sales@pineapplecontracts.com uk.pineapplecontracts.com