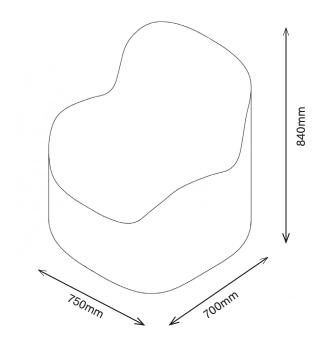

### **KEY FEATURES**

1SAS1-00

840H | 750W | 700D (mm) Seat Height: 380mm Weight: 26kg

- → Designed without seams or gaps to minimise concealment opportunities
- Anti-concealment base with non- accessible fixings
- → Subtle arms support staff in safe de-escalation practices
- → Water-resistant, hygienic outer skin which can be easily cleaned and dried for re-use
- ightarrow Seat static load tested to 227kg

# **SEAL CHAIR**

**1SAS1-00** 840H | 750W | 700D (mm) Seat Height: 380mm Weight: 26kg

+44 (0)1622 237830 sales@pineapplecontracts.com uk.pineapplecontracts.com