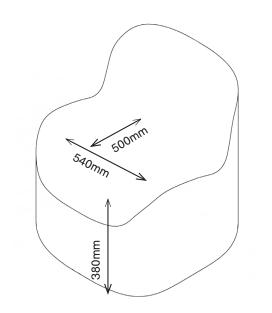

### **KEY FEATURES**

1SAS1-00

840H | 750W | 700D (mm) Seat Height: 380mm Weight: 26kg

- → Designed without seams or gaps to minimise concealment opportunities
- Anti-concealment base with non- accessible fixings
- → Subtle arms support staff in safe de-escalation practices
- → Water-resistant, hygienic outer skin which can be easily cleaned and dried for re-use
- ightarrow Seat static load tested to 227kg

# **SEAL CHAIR**

**1SAS1-00** 840H | 750W | 700D (mm) Seat Height: 380mm Weight: 26kg

+44 (0)1622 237830 sales@pineapplecontracts.com uk.pineapplecontracts.com