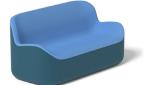

#### **OPTIONS**

- → Additional weighted Chair option available (70kg)
- → Also available as a 2-Seater (see below)

1SAS2-00 840H | 1500W | 700D (mm) Seat Height: 380mm Weight: 45kg