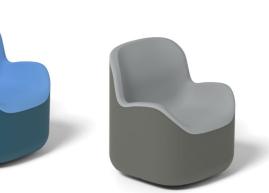

# **SEAL CHAIR**

UK Registered Design No. 6131312 / 6131313

### **KEY FEATURES**

1SAS1-00

840H | 750W | 700D (mm) Seat Height: 380mm Weight: 26kg

- → Designed without seams or gaps to minimise concealment opportunities
- Anti-concealment base with non- accessible fixings
- → Subtle arms support staff in safe de-escalation practices
- → Water-resistant, hygienic outer skin which can be easily cleaned and dried for re-use
- ightarrow Seat static load tested to 227kg