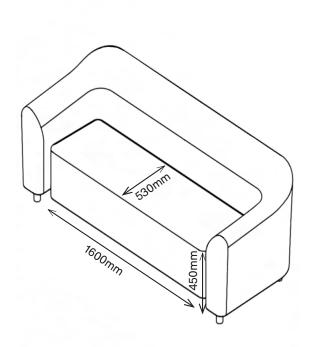

#### OPTIONS

Т

Ε

W

- ightarrow Available in 2-tone upholstered finish
- → Armchair & 2-Seater option available (as below)

Armchair 1CDA1-900 815H | 945W | 800D (mm) Seat Height: 450mm Weight: 40kg

2-Seater 1CDA2-900 815H | 1545W | 800D (mm) Seat Height: 450mm Weight: 50kg