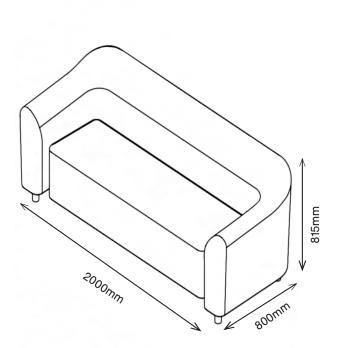

## CODA 3-SEATER

**1CDA3-900** 815H | 2000W | 800D (mm) Seat Height: 450mm Weight: 90kg

+44 (0)1622 237830 sales@pineapplecontracts.com uk.pineapplecontracts.com