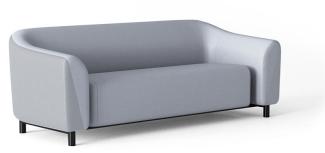

# CODA 3-SEATER

## CODA 3-SEATER

**1CDA3-900** 815H | 2000W | 800D (mm) Seat Height: 450mm Weight: 90kg

+44 (0)1622 237830 sales@pineapplecontracts.com uk.pineapplecontracts.com