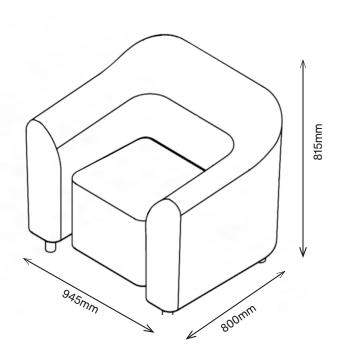

## CODA ARMCHAIR

**1CDA1-900** 815H | 945W | 800D (mm) Seat Height: 450mm Weight: 40kg

+44 (0)1622 237830 sales@pineapplecontracts.com uk.pineapplecontracts.com