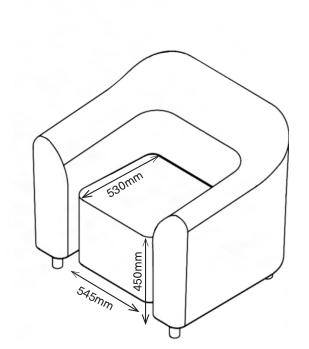

## CODA ARMCHAIR

**1CDA1-900** 815H | 945W | 800D (mm) Seat Height: 450mm Weight: 40kg

+44 (0)1622 237830 sales@pineapplecontracts.com uk.pineapplecontracts.com