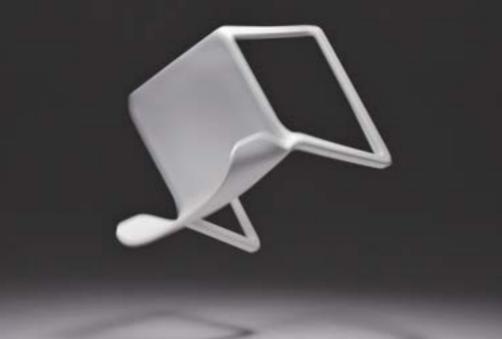

BOLD

Strength and resilience, built-in

Designed by Javier Moreno

Bold is a versatile stacking chair with strength and resilience built-in.

Designed with strength in mind, the legs are joined together, forming a strong and durable sled base which reduces stress on each leg in normal use and helps to protect against damage under extreme treatment.