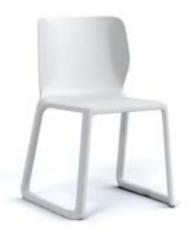

Bold chair Moonwalk 1BLD-00-MG

790H | 520W | 500D (mm) Seat Height: 450mm Weight: 5.8kg

Bold chair Cool Green 1BLD-00-CG

790H | 520W | 500D (mm) Seat Height: 450mm Weight: 5.8kg

**Bold chair White** 1BLD-00-W