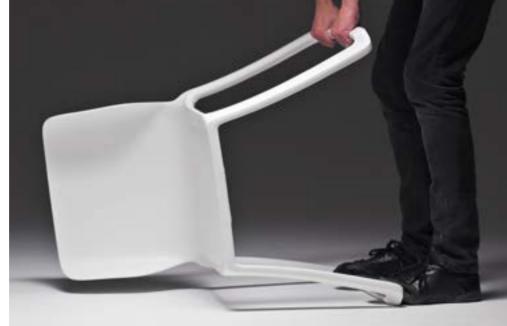

BOLD

Strength and resilience, built-in

Designed by Javier Moreno

Bold is a versatile stacking chair with strength and resilience built-in.

Designed with strength in mind, the legs are joined together, forming a strong and durable sled base which reduces stress on each leg in normal use and helps to protect against damage under extreme treatment.

# DESIGNED FOR EXTREME STRENGTH & DURABILITY