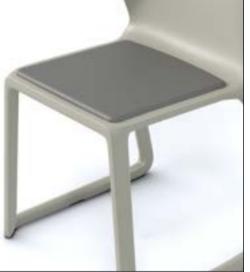

### OPTIONS

- → Available with water-resistant seat pad (grey) for added comfort
- → Available in Moonwalk Grey, Cool Green and White

## ADDED COMFORT

- → Bold's optional seat pad features a soft foam core coated in a seamless water-resistant surface
- → Anti-microbial protection (approved by HSE, FDA and EPA)
- → Applied with ultra-strong adhesive instead of fixings for safety
- → Material meets flammability standard FMVSS 302