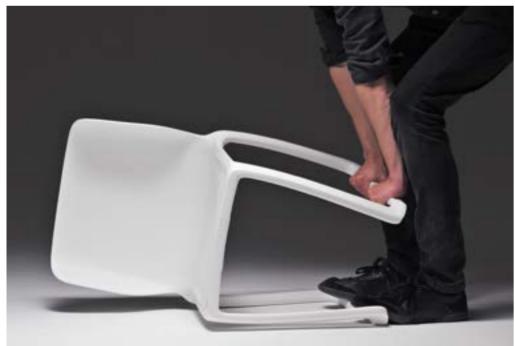

BOLD

Strength and resilience, built-in

Designed by Javier Moreno

Bold is a versatile stacking chair with strength and resilience built-in.

Designed with strength in mind, the legs are joined together, forming a strong and durable sled base which reduces stress on each leg in normal use and helps to protect against damage under extreme treatment.

# DESIGNED FOR EXTREME STRENGTH & DURABILITY