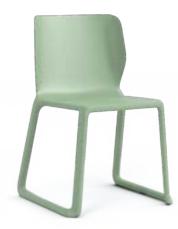

Bold chair Moonwalk 1BLD-00-MG

790H | 520W | 500D (mm) Seat Height: 450mm Weight: 5.8kg

Bold chair Cool Green 1BLD-00-CG

790H | 520W | 500D (mm) Seat Height: 450mm Weight: 5.8kg

**Bold chair White** 1BLD-00-W