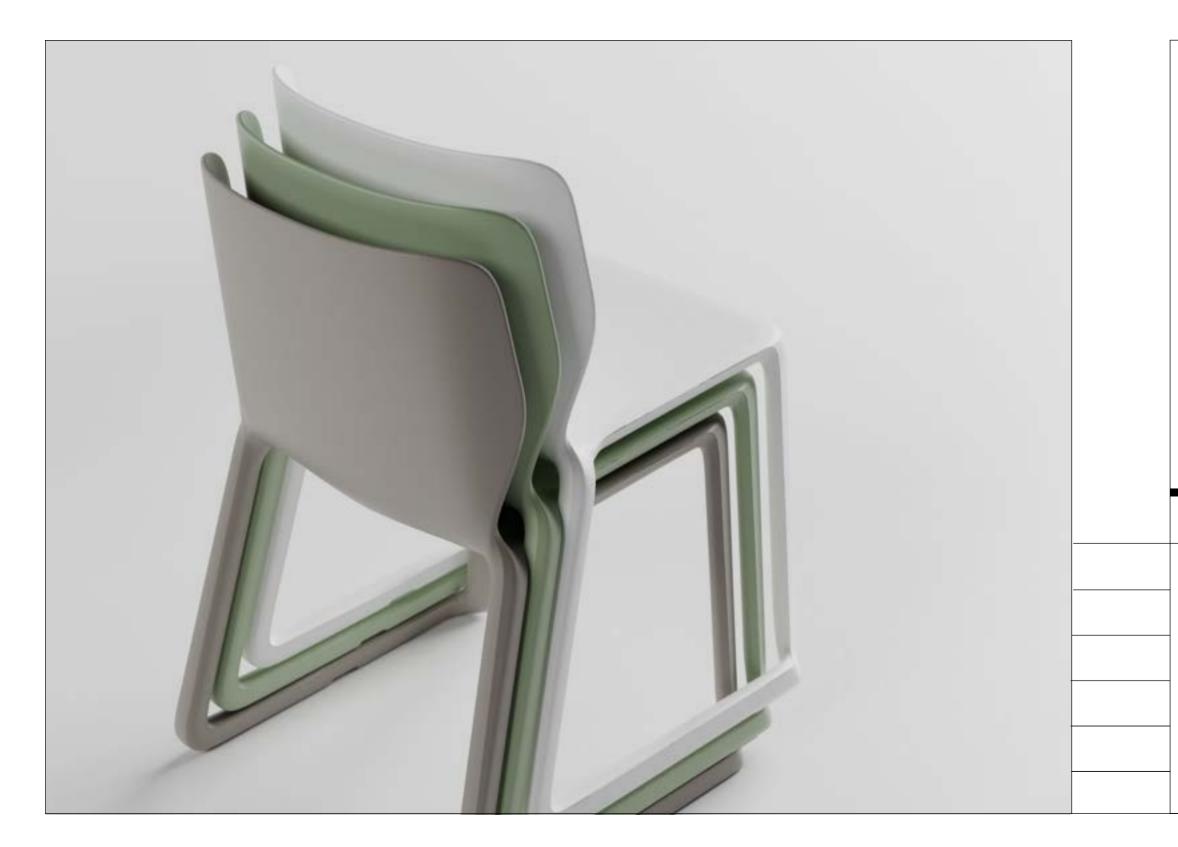

BOLD

Strength and resilience, built-in

Designed by Javier Moreno

Bold is a versatile stacking chair with strength and resilience built-in.

Designed with strength in mind, the legs are joined together, forming a strong and durable sled base which reduces stress on each leg in normal use and helps to protect against damage under extreme treatment.

Bold's injection moulding manufacturing process further contributes to its strength.

Inert gas is injected while the plastic is still molten, creating hollow sections which are both lighter and stronger than an equivalent solid section.

### **KEY FEATURES**

- → Versatile stacking chair perfect for bedrooms, learning spaces and cafés
- → Robust sled design minimises stress on individual legs, reducing the risk of damage in challenging environments
- ightarrow Water-resistant, hygienic and easy to clean
- ightarrow Made from 100% recyclable Polypropylene material, with additives which greatly increase impact resistance and compressive strength
- → Strength and stability tested for severe nondomestic use (BS EN 16139:2013 - Level 2)