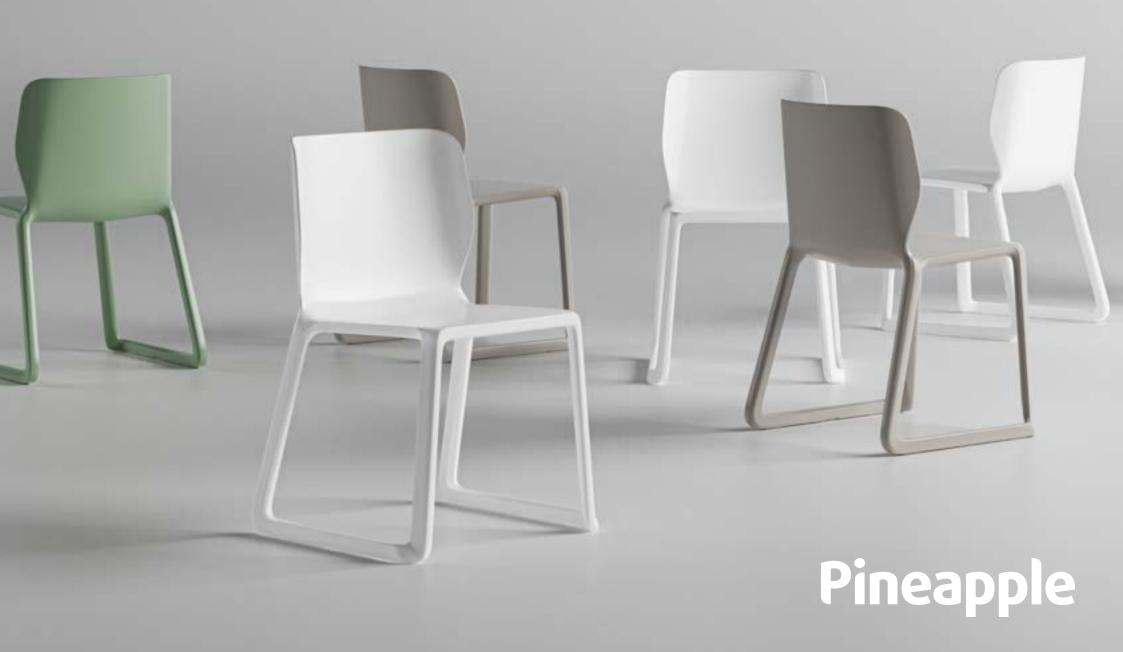

BOLD

Strength and resilience, built-in

Designed by Javier Moreno

Bold is a versatile stacking chair with strength and resilience built-in.

Designed with strength in mind, the legs are joined together, forming a strong and durable sled base which reduces stress on each leg in normal use and helps to protect against damage under extreme treatment.

Bold chair Moonwalk 1BLD-00-MG

790H | 520W | 500D (mm) Seat Height: 450mm Weight: 5.8kg

Bold chair Cool Green 1BLD-00-CG

790H | 520W | 500D (mm) Seat Height: 450mm Weight: 5.8kg

**Bold chair White** 1BLD-00-W

### OPTIONS

- → Available with water-resistant seat pad (grey) for added comfort
- → Available in Moonwalk Grey, Cool Green and White