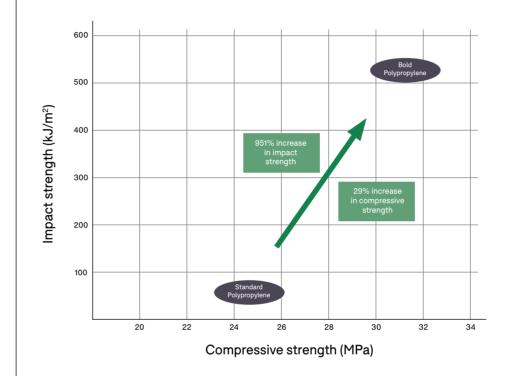

Bold chairs are made from a recyclable polymer which contains strength-enhancing additives, greatly improving both compressive strength (e.g. a heavy weight) and impact strength (e.g. a striking action) making them perfectly suited to challenging environments.

# MATERIAL

→ Bold's specially developed polymer contains strength-enhancing additives to greatly improve both compressive strength (e.g. a heavy weight) and impact strength (e.g. a striking action)

- → With excellent chemical resistance, Bold chairs can be regularly cleaned with disinfectant wipes (e.g. Clinell/Chlorox)
- → Made from 100% polypropylene, when Bold chairs reach the end of their useful life, or are no longer required, they can be ground into powder and recycled to make new products