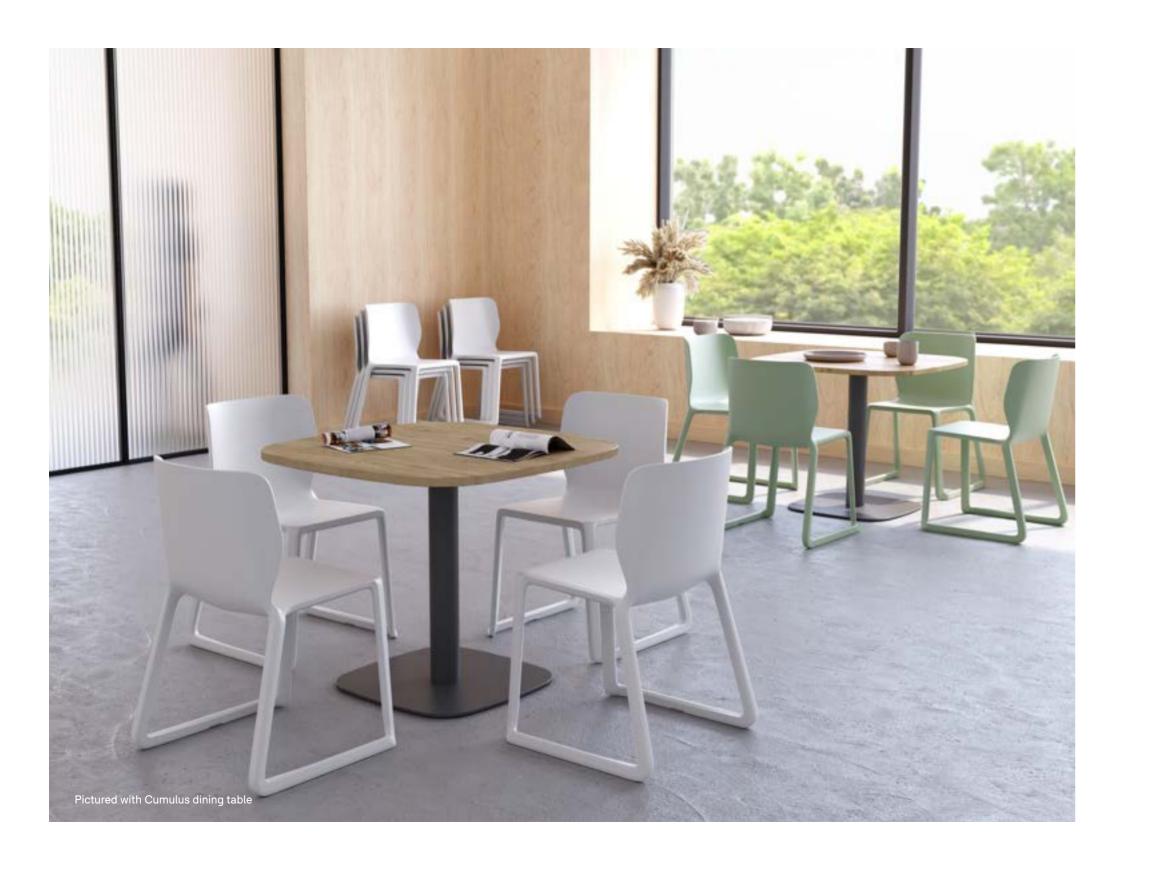

### **KEY FEATURES**

- → Versatile stacking chair perfect for bedrooms, learning spaces and cafés
- → Robust sled design minimises stress on individual legs, reducing the risk of damage in challenging environments
- ightarrow Water-resistant, hygienic and easy to clean
- ightarrow Made from 100% recyclable Polypropylene material, with additives which greatly increase impact resistance and compressive strength
- → Strength and stability tested for severe nondomestic use (BS EN 16139:2013 - Level 2)

### OPTIONS

- → Available with water-resistant seat pad (grey) for added comfort
- → Available in Moonwalk Grey, Cool Green and White