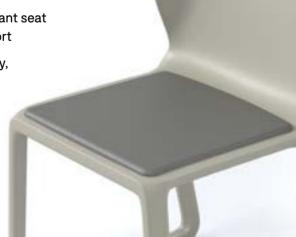

### OPTIONS

- → Available with water-resistant seat pad (grey) for added comfort
- → Available in Moonwalk Grey, Cool Green and White

## ADDED COMFORT

- → Bold's optional seat pad features a soft foam core coated in a seamless water-resistant surface
- → Anti-microbial protection (approved by HSE, FDA and EPA)
- → Applied with ultra-strong adhesive instead of fixings for safety
- → Material meets flammability standard FMVSS 302