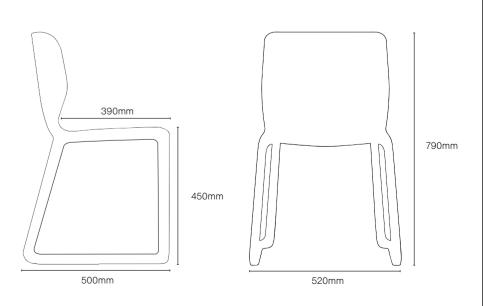

Bold chair Moonwalk 1BLD-00-MG

790H | 520W | 500D (mm) Seat Height: 450mm Weight: 5.8kg

Bold chair Cool Green 1BLD-00-CG

790H | 520W | 500D (mm) Seat Height: 450mm Weight: 5.8kg

**Bold chair White** 1BLD-00-W

790H | 520W | 500D (mm) Seat Height: 450mm Weight: 5.8kg

#### DIMENSIONS