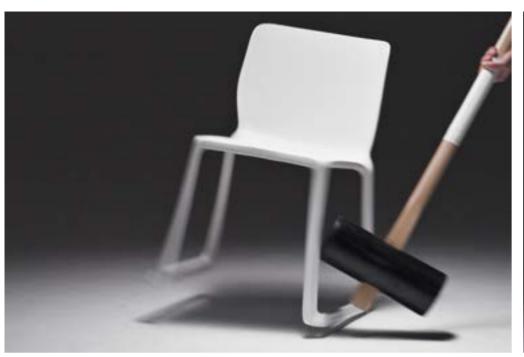

Bold chairs are made from a recyclable polymer which contains strength-enhancing additives, greatly improving both compressive strength (e.g. a heavy weight) and impact strength (e.g. a striking action) making them perfectly suited to challenging environments.

# DESIGNED FOR EXTREME STRENGTH & DURABILITY