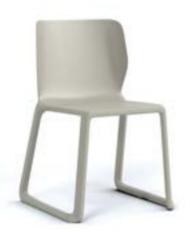

Bold chair Moonwalk 1BLD-00-MG

790H | 520W | 500D (mm) Seat Height: 450mm Weight: 5.8kg

Bold chair Cool Green 1BLD-00-CG

790H | 520W | 500D (mm) Seat Height: 450mm Weight: 5.8kg

**Bold chair White** 1BLD-00-W

790H | 520W | 500D (mm) Seat Height: 450mm Weight: 5.8kg