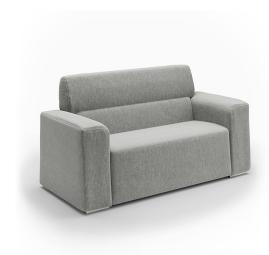

# RUBUS PLUS ANTI-CONCEALMENT 3-SEATER

**1RS3-900** 890H | 2000W | 940D (mm) Seat Height: 445mm

#### MATERIAL/FABRICATION

Constructed from a solid timber frame with plywood reinforcement for strength and durability. The Rubus range's wide stance gives it a reassuring, stable presence and its broad angled arms deliver supportive comfort. The low back design provides a modern look and good visibility for staff. Modern chrome feet complete the package, making Rubus a reliable all-round option. Additional reinforcement in the Plus range makes it perfect for demanding environments. Cushioned areas made from fire retardant, CMHR (combustion modified high resilience) foam is safe for both users and staff