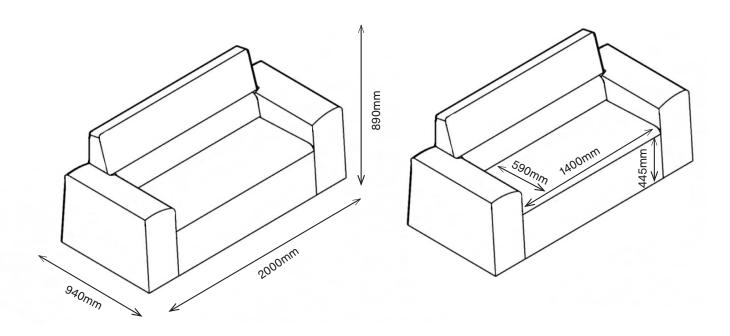

# RUBUS PLUS ANTI-CONCEALMENT 3-SEATER

**1RS3-900** 890H | 2000W | 940D (mm) Seat Height: 445mm