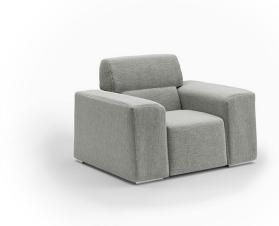

# RUBUS PLUS ANTI-CONCEALMENT CHAIR

### MATERIAL/FABRICATION

Constructed from a solid timber frame with plywood reinforcement for strength and durability. The Rubus range's wide stance gives it a reassuring, stable presence and its broad angled arms deliver supportive comfort. The low back design provides a modern look and good visibility for staff. Modern chrome feet complete the package, making Rubus a reliable all-round option. Additional reinforcement in the Plus range makes it perfect for demanding environments. Cushioned areas made from fire retardant, CMHR (combustion modified high resilience) foam is safe for both users and staff

Rubus Plus incorporates an improved anti-concealment system. Seat, back and arms upholstered separately and bolted together improves the life of the product and reduces the need of aftersales care.