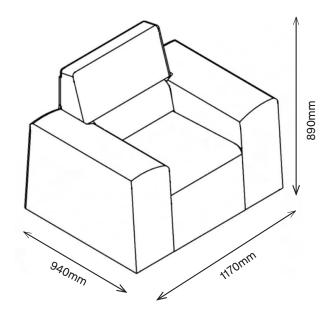

# RUBUS PLUS ANTI-CONCEALMENT

**1K\$1-9UU** 890H | 1170W | 940D (mm) Seat Height: 445mm