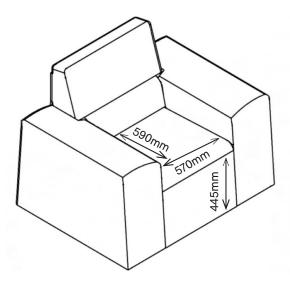

# RUBUS PLUS ANTI-CONCEALMENT

**1K\$1-9UU** 890H | 1170W | 940D (mm) Seat Height: 445mm