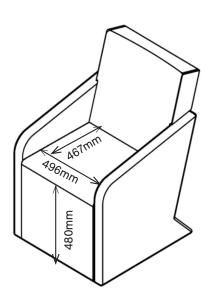

arms
- → Also available in a lowback option (see below)

1FUACL-400 930H | 606W | 650D (mm) Seat Height: 480mm Weight: 65kg



#### COLOUR/FINISH

Skis available in solid wood

#### **DELIVERY**

Lead time is 8 weeks

#### **ASSEMBLY**

Arrives assembled and ready to use

#### INSTALLATION/FITTING

No fitting required

#### **MAINTENANCE**

See upholstered furniture section of our care guidelines https://uk.pineapplecontracts.com/upholstery/care-guidance/

#### WARRANTY

7 year guarantee (does not include fabrics)

uk.pineapplecontracts.com

# FUSION HIGH BACK CHAIR WITH ARMS

**1FUACH-400** 1100H | 606W | 650D (mm) Seat Height: 480mm Weight: 65kg

Fusion high back chair with arms 1FUACH-400 1100H | 606W | 650D (mm) Seat Height: 480mm

Weight: 65kg





Fusion low back chair with arms