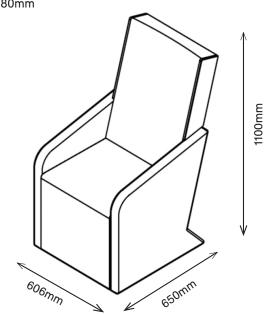

## 1FUACH-400

1100H | 606W | 650D (mm) Seat Height: 480mm Weight: 65kg

# FUSION HIGH BACK CHAIR WITH ARMS

**1FUACH-400** 1100H | 606W | 650D (mm) Seat Height: 480mm Weight: 65kg

Fusion high back chair with arms 1FUACH-400 1100H | 606W | 650D (mm) Seat Height: 480mm

Weight: 65kg