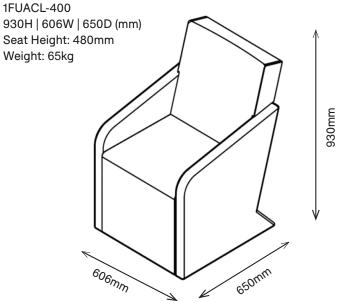

1FUACL-400 930H | 606W | 650D (mm) Seat Height: 480mm Weight: 65kg

Fusion low back chair with arms