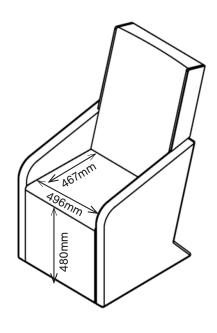

## 1FUACH-400

1100H | 606W | 650D (mm) Seat Height: 480mm Weight: 65kg

# FUSION HIGH BACK CHAIR WITH ARMS

**1FUACH-400** 1100H | 606W | 650D (mm) Seat Height: 480mm Weight: 65kg

Fusion high back chair with arms 1FUACH-400 1100H | 606W | 650D (mm) Seat Height: 480mm

Weight: 65kg