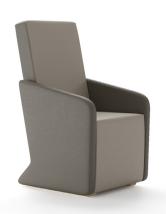

# FUSION HIGH BACK CHAIR WITH ARMS

# FUSION HIGH BACK CHAIR WITH ARMS

**1FUACH-400** 1100H | 606W | 650D (mm) Seat Height: 480mm Weight: 65kg

Fusion high back chair with arms 1FUACH-400 1100H | 606W | 650D (mm) Seat Height: 480mm

Weight: 65kg