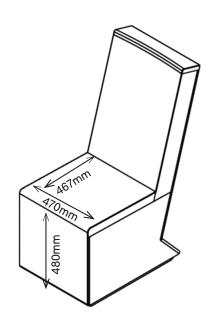

## 1FUDCH-400

1100H | 470W | 650D (mm) Seat Height: 480mm Weight: 50kg

# FUSION HIGH BACK CHAIR

1FUDCH-400 1100H | 470W | 650D (mm) Seat Height: 480mm Weight: 50kg

Fusion high back chair 1FUDCH-400 1100H | 470W | 650D (mm)

Weight: 50kg

Fusion low back chair 1FUDCL-400

930H | 470W | 650D (mm) Seat Height: 480mm Weight: 50kg 930mm 650mm 470mm