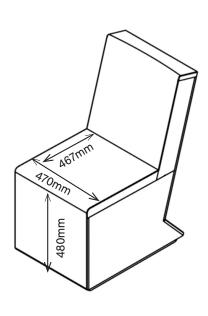

## 1FUDCH-400

1100H | 470W | 650D (mm) Seat Height: 480mm Weight: 50kg

# FUSION HIGH BACK CHAIR

1FUDCH-400 1100H | 470W | 650D (mm) Seat Height: 480mm Weight: 50kg

Fusion high back chair 1FUDCH-400 1100H | 470W | 650D (mm)

Weight: 50kg

Fusion low back chair 1FUDCL-400

930H | 470W | 650D (mm) Seat Height: 480mm Weight: 50kg 930mm 650mm 470mm