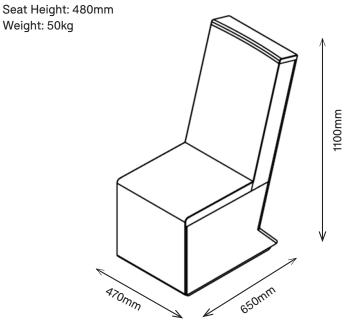

## 1FUDCH-400

1100H | 470W | 650D (mm) Seat Height: 480mm Weight: 50kg

# FUSION HIGH BACK CHAIR

1FUDCH-400 1100H | 470W | 650D (mm) Seat Height: 480mm Weight: 50kg

Fusion high back chair 1FUDCH-400 1100H | 470W | 650D (mm)

Weight: 50kg

Fusion low back chair 1FUDCL-400

930H | 470W | 650D (mm) Seat Height: 480mm Weight: 50kg 930mm 650mm 470mm