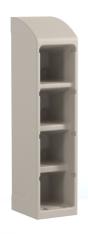

# RYNO® OPEN MODULAR STORAGE

# **KEY FEATURES**

- One-piece design makes products water-resistant and prevents concealment of contraband
- → Reduced-ligature design features
- Floor and wall securable with security fixings
- → Polyethylene material is 100% recyclable
- → Sloping shelves reduce ability to climb