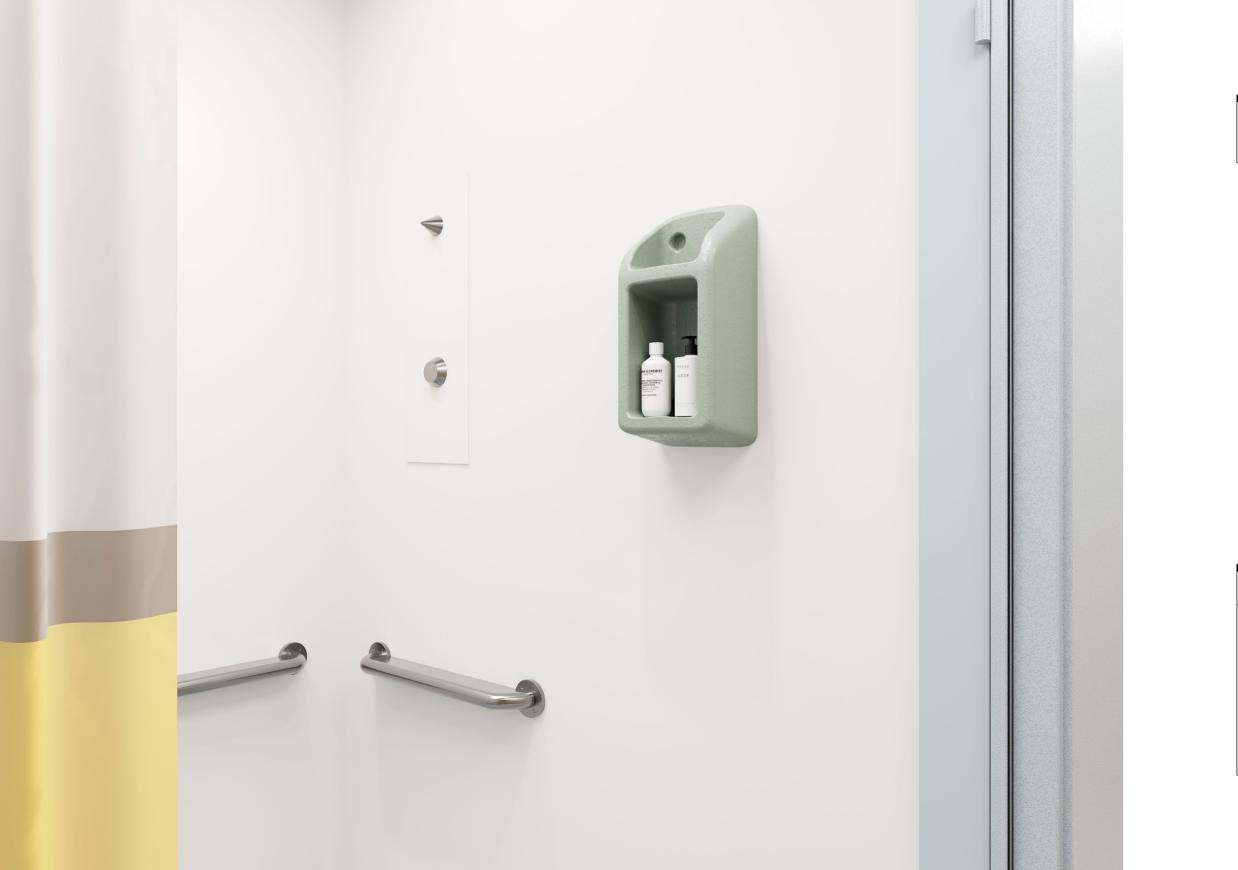

### RYNO®

**Ryno® mini wall shelf** 1RYMWS 433H | 214W | 140D (mm) Weight: 2kg

| <ul> <li>→ Totally waterproof storage shelf suitable for washrooms and shower cubicles</li> <li>→ Wall-mounted design is perfect for bedside storage where floor space may be limited</li> <li>→ Sloping top designed to minimise ligature risks</li> <li>→ Secured to walls with anti-tamper fixings</li> </ul> | KEY FEATURES                                                                                                                                                                                                    | OPTIONS                                                                    |                                           |
|------------------------------------------------------------------------------------------------------------------------------------------------------------------------------------------------------------------------------------------------------------------------------------------------------------------|-----------------------------------------------------------------------------------------------------------------------------------------------------------------------------------------------------------------|----------------------------------------------------------------------------|-------------------------------------------|
|                                                                                                                                                                                                                                                                                                                  | <ul> <li>for washrooms and shower cubicles</li> <li>→ Wall-mounted design is perfect for bedside storage where floor space may be limited</li> <li>→ Sloping top designed to minimise ligature risks</li> </ul> | colours (minimum order quantities apply) <ul> <li>← Core colour</li> </ul> | 100% waterproof,<br>perfect for washrooms |