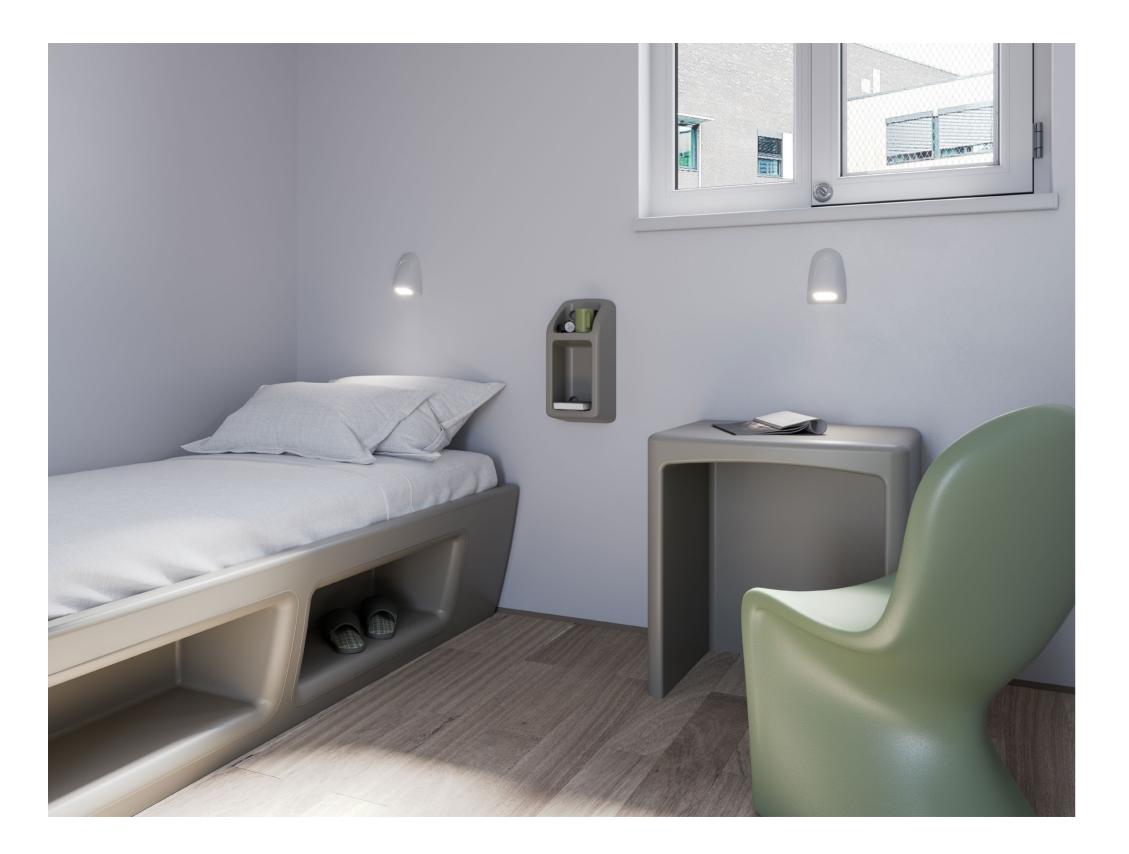

### RYNO®

**Ryno® mini wall shelf** 1RYMWS 433H | 214W | 140D (mm) Weight: 2kg

| <ul> <li>→ Totally waterproof storage shelf suitable for washrooms and shower cubicles</li> <li>→ Wall-mounted design is perfect for bedside storage where floor space may be limited</li> <li>→ Sloping top designed to minimise ligature risks</li> <li>→ Secured to walls with anti-tamper fixings</li> </ul> | KEY FEATURES                                                                                                                                                                                                    | OPTIONS                                                                    |                                           |
|------------------------------------------------------------------------------------------------------------------------------------------------------------------------------------------------------------------------------------------------------------------------------------------------------------------|-----------------------------------------------------------------------------------------------------------------------------------------------------------------------------------------------------------------|----------------------------------------------------------------------------|-------------------------------------------|
|                                                                                                                                                                                                                                                                                                                  | <ul> <li>for washrooms and shower cubicles</li> <li>→ Wall-mounted design is perfect for bedside storage where floor space may be limited</li> <li>→ Sloping top designed to minimise ligature risks</li> </ul> | colours (minimum order quantities apply) <ul> <li>← Core colour</li> </ul> | 100% waterproof,<br>perfect for washrooms |