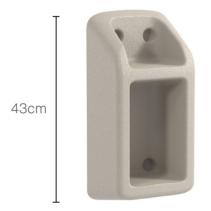

### RYNO®

**Ryno® mini wall shelf** 1RYMWS 433H | 214W | 140D (mm) Weight: 2kg

| <ul> <li>→ Totally waterproof storage shelf suitable for washrooms and shower cubicles</li> <li>→ Wall-mounted design is perfect for bedside storage where floor space may be limited</li> <li>→ Sloping top designed to minimise ligature risks</li> <li>→ Secured to walls with anti-tamper fixings</li> </ul> | KEY FEATURES                                                                                                                                                                                                    | OPTIONS                                                                    |                                           |
|------------------------------------------------------------------------------------------------------------------------------------------------------------------------------------------------------------------------------------------------------------------------------------------------------------------|-----------------------------------------------------------------------------------------------------------------------------------------------------------------------------------------------------------------|----------------------------------------------------------------------------|-------------------------------------------|
|                                                                                                                                                                                                                                                                                                                  | <ul> <li>for washrooms and shower cubicles</li> <li>→ Wall-mounted design is perfect for bedside storage where floor space may be limited</li> <li>→ Sloping top designed to minimise ligature risks</li> </ul> | colours (minimum order quantities apply) <ul> <li>← Core colour</li> </ul> | 100% waterproof,<br>perfect for washrooms |