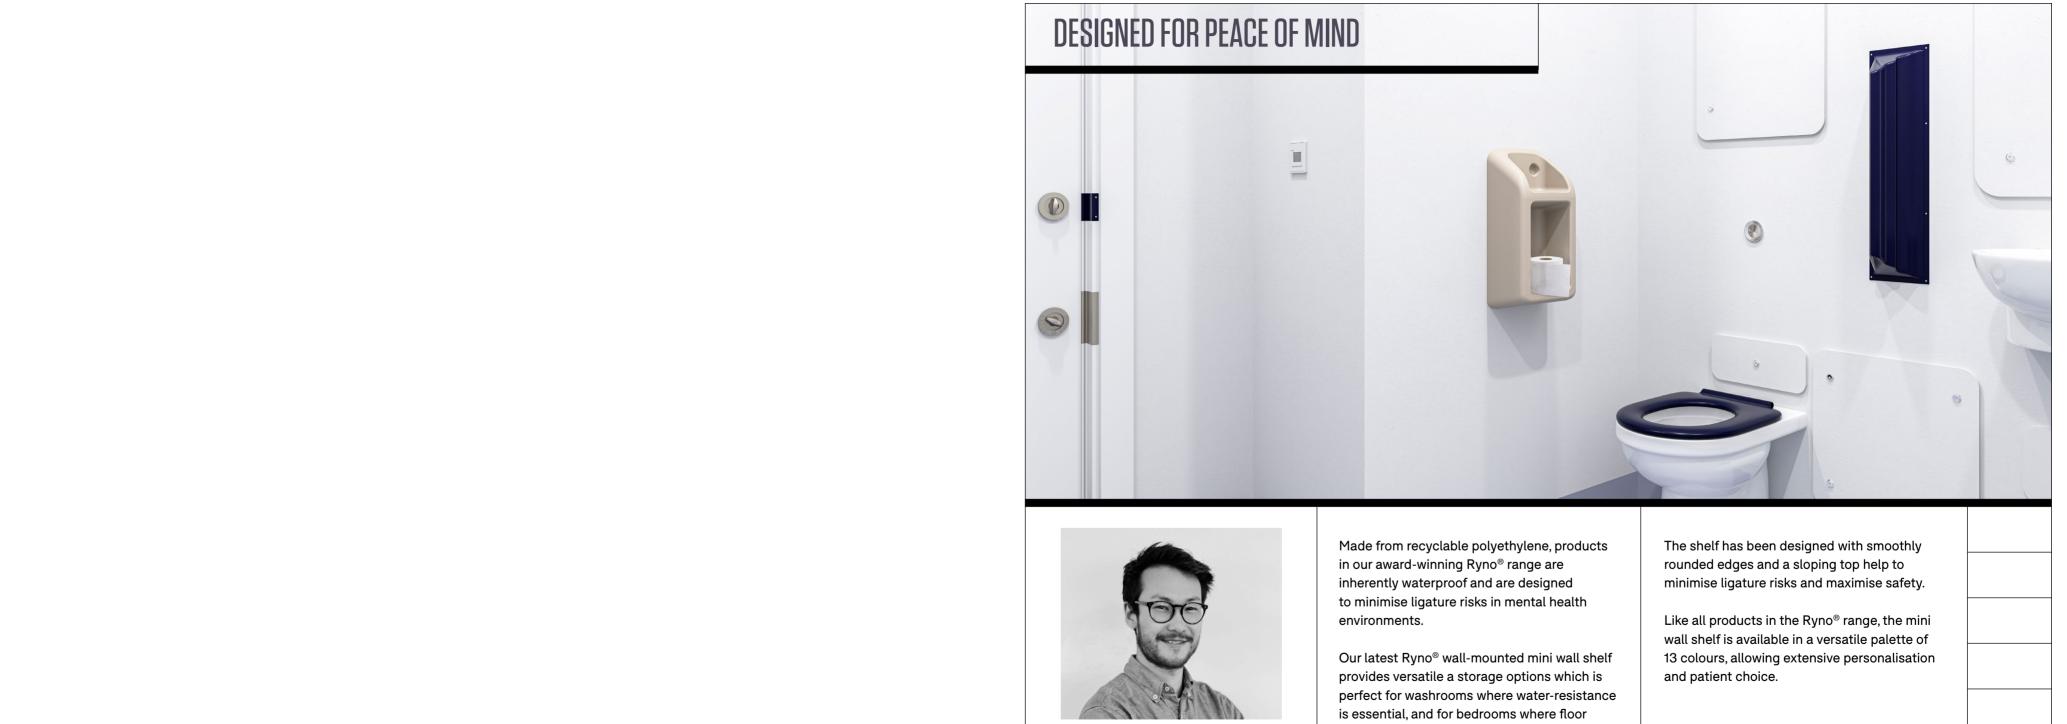

### RYNO®

**Ryno® mini wall shelf** 1RYMWS 433H | 214W | 140D (mm) Weight: 2kg

| <ul> <li>→ Totally waterproof storage shelf suitable for washrooms and shower cubicles</li> <li>→ Wall-mounted design is perfect for bedside storage where floor space may be limited</li> <li>→ Sloping top designed to minimise ligature risks</li> <li>→ Secured to walls with anti-tamper fixings</li> </ul> | KEY FEATURES                                                                                                                                                                                                    | OPTIONS                                                                    |                                           |
|------------------------------------------------------------------------------------------------------------------------------------------------------------------------------------------------------------------------------------------------------------------------------------------------------------------|-----------------------------------------------------------------------------------------------------------------------------------------------------------------------------------------------------------------|----------------------------------------------------------------------------|-------------------------------------------|
|                                                                                                                                                                                                                                                                                                                  | <ul> <li>for washrooms and shower cubicles</li> <li>→ Wall-mounted design is perfect for bedside storage where floor space may be limited</li> <li>→ Sloping top designed to minimise ligature risks</li> </ul> | colours (minimum order quantities apply) <ul> <li>← Core colour</li> </ul> | 100% waterproof,<br>perfect for washrooms |