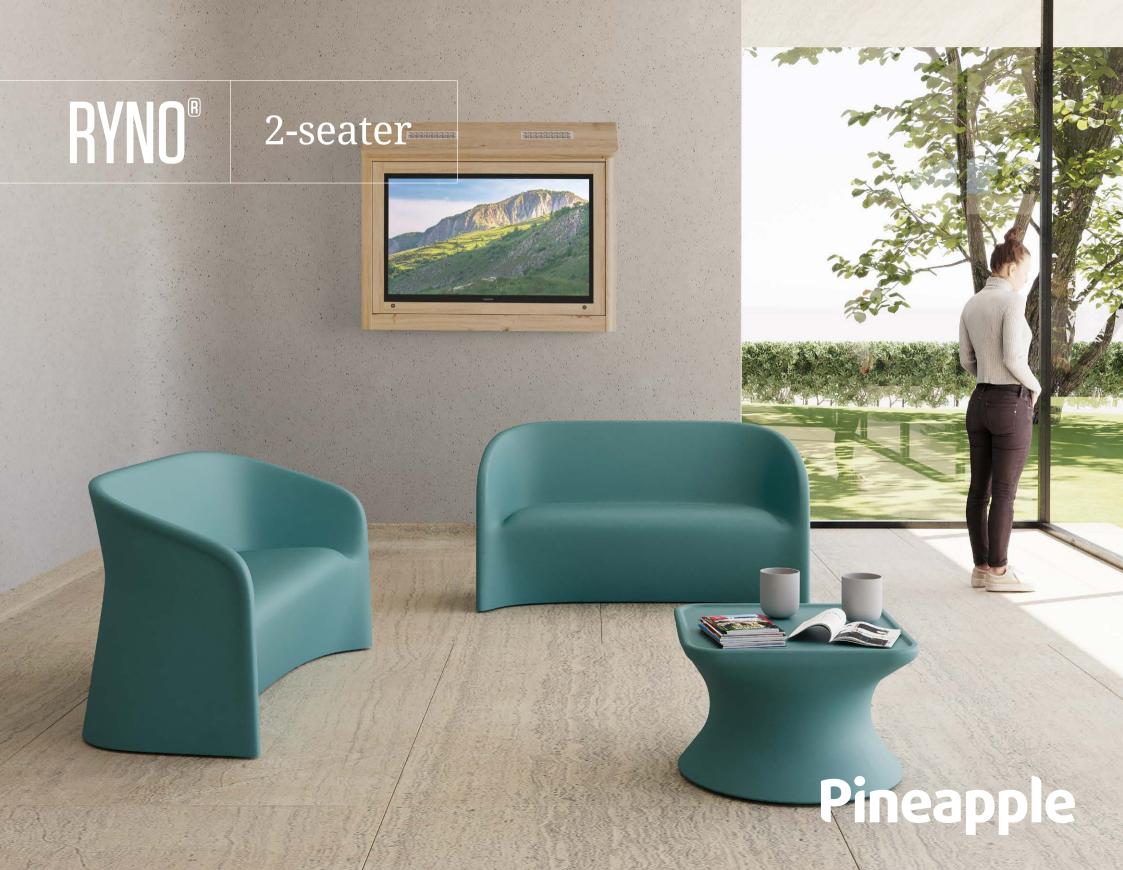

When we first developed our Ryno® range, our goal was to create furniture which combined dependable safety and durability with a warm and welcoming aesthetic.

The newest addition to the Ryno range - the 2-seater - continues to embody this ethos. Behind its slender profile and soft curves, there lies a strong interior construction which is built to withstand the rigours of daily life in a psychiatric ward or custodial environment.

The wide stance of the 2-seater allows users to sit side-by-side with their peers and caregivers, helping to build relationships and support therapeutic aims.

The generous width of the product also comfortably supports bariatric users while avoiding the stigma that may associated with dedicated bariatric furniture.

## RYNO® 2-SEATER

Ryno 2-seater 1RY2-123 810H | 1496W | 674D (mm) Seat height: 435mm Weight: 123kg

| KEY FEATURES                                                                  |                                  |
|-------------------------------------------------------------------------------|----------------------------------|
| → Heavily weighted to 123kg standard<br>to deter misuse (other weight options | → Waterproof, U\ suitable for ou |
| available)                                                                    | → Strength and s                 |