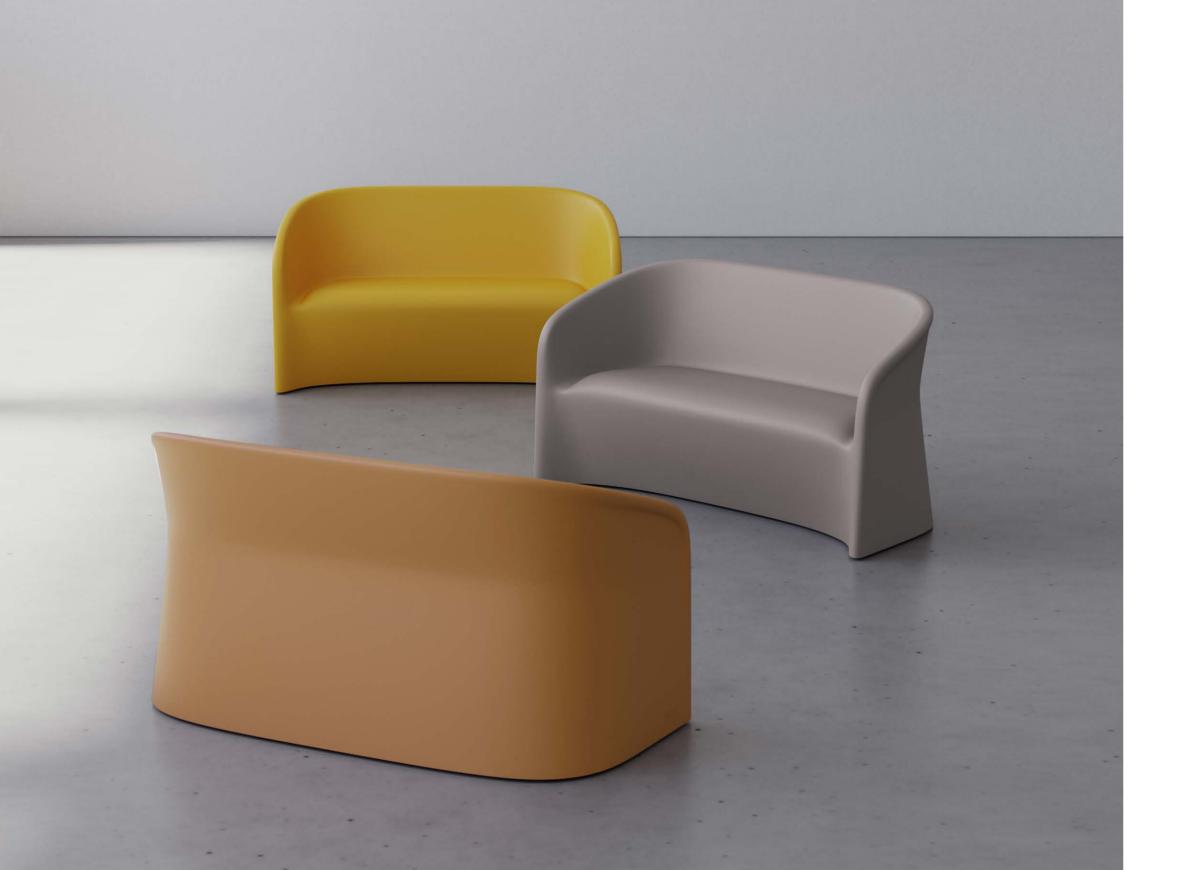

When we first developed our Ryno® range, our goal was to create furniture which combined dependable safety and durability with a warm and welcoming aesthetic.

The newest addition to the Ryno range - the 2-seater - continues to embody this ethos. Behind its slender profile and soft curves, there lies a strong interior construction which is built to withstand the rigours of daily life in a psychiatric ward or custodial environment.

The wide stance of the 2-seater allows users to sit side-by-side with their peers and caregivers, helping to build relationships and support therapeutic aims.

The generous width of the product also comfortably supports bariatric users while avoiding the stigma that may associated with dedicated bariatric furniture.

The sloped arms and low back height are designed to minimise ligature risks, and for added safety the product is heavily weighted to 123kg as standard (lightweight model also available).

## RYNO® 2-SEATER

Ryno 2-seater 1RY2-123 810H | 1496W | 674D (mm) Seat height: 435mm Weight: 123kg

| KEY FEATURES                                                                  |                                  |
|-------------------------------------------------------------------------------|----------------------------------|
| → Heavily weighted to 123kg standard<br>to deter misuse (other weight options | → Waterproof, U\ suitable for ou |
| available)                                                                    | → Strength and s                 |