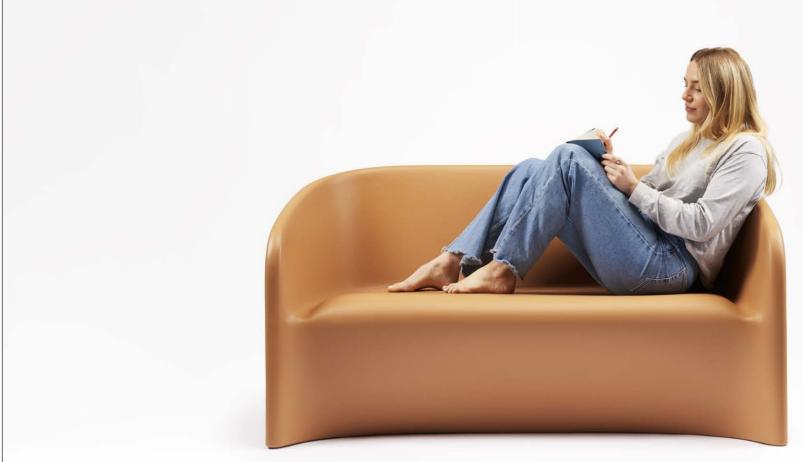

The wide stance of the 2-seater allows users to sit side-by-side with their peers and caregivers, helping to build relationships and support therapeutic aims.

The generous width of the product also comfortably supports bariatric users while avoiding the stigma that may associated with dedicated bariatric furniture.

The sloped arms and low back height are designed to minimise ligature risks, and for added safety the product is heavily weighted to 123kg as standard (lightweight model also available).