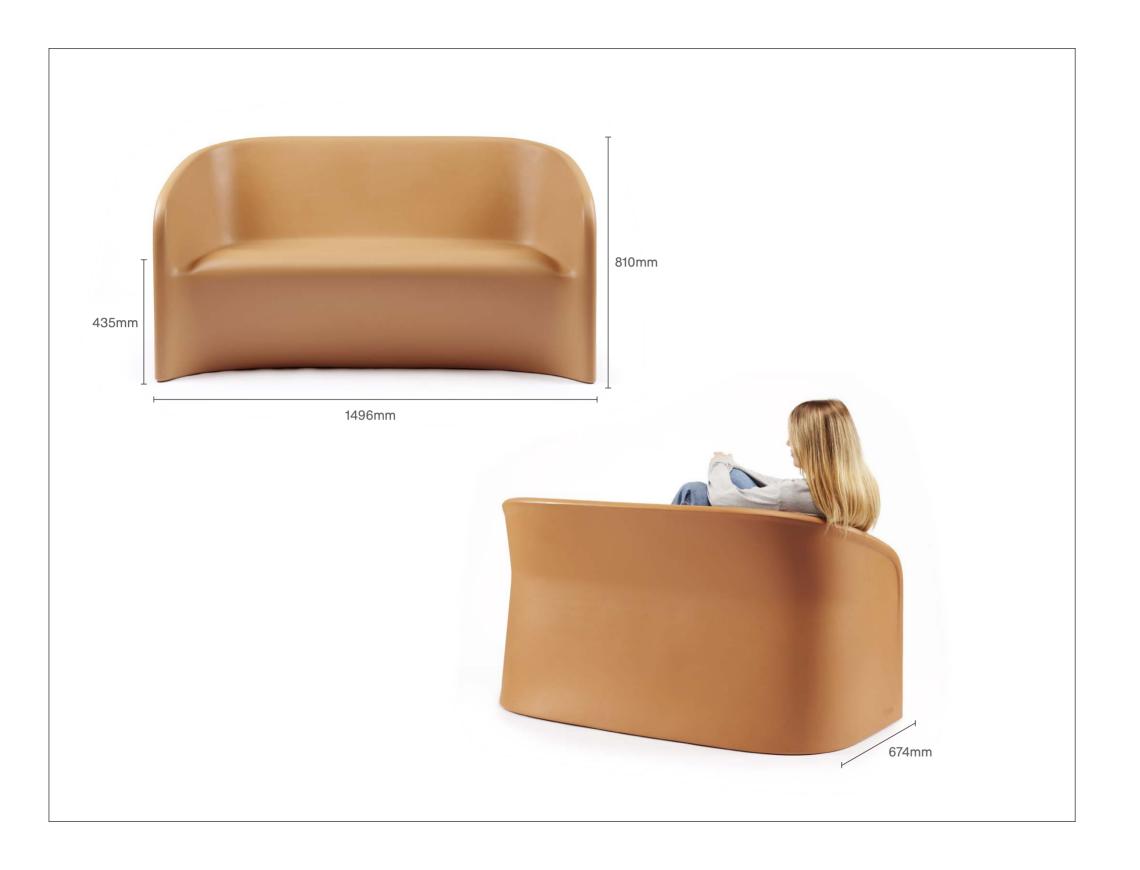

## RYNO® 2-SEATER

Ryno 2-seater 1RY2-123 810H | 1496W | 674D (mm) Seat height: 435mm Weight: 123kg

| KEY FEATURES                                                                  |                                  |
|-------------------------------------------------------------------------------|----------------------------------|
| → Heavily weighted to 123kg standard<br>to deter misuse (other weight options | → Waterproof, U\ suitable for ou |
| available)                                                                    | → Strength and s                 |