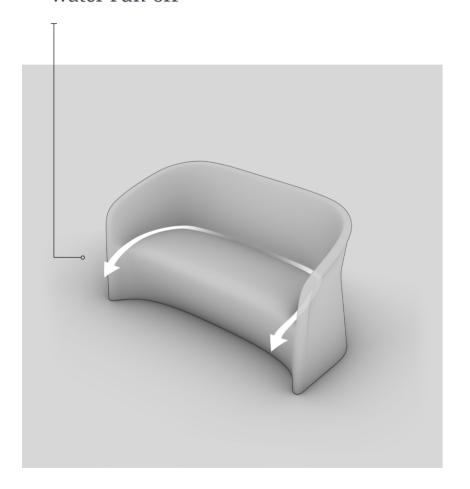

### DESIGNED FOR PEACE OF MIND

Integrated drainage channel allows water run-off

- → Integrated drainage channel allows water run-off
- → Sloped arms and low back designed to minimise ligature risks
- → Ergonomically designed to give excellent comfort
- $\rightarrow$  Hygienic wipe-clean surface