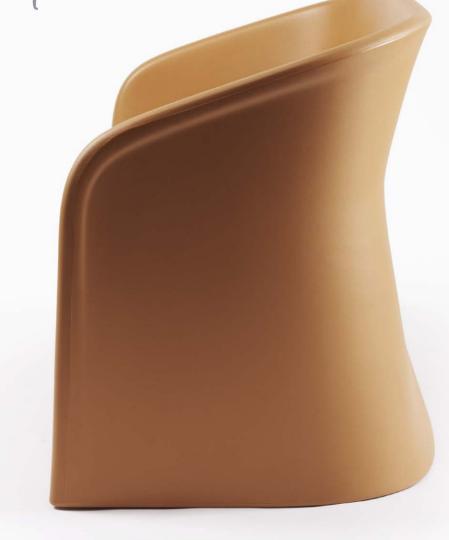

The sloped arms and low back height are designed to minimise ligature risks, and for added safety the product is heavily weighted to 123kg as standard (lightweight model also available).

#### $\rightarrow$ Floor fixing solution

OPTIONS

- $\rightarrow$  Lightweight model (35kg)
- → Anti-concealment base plate
- $\rightarrow$  13 versatile shell colours

One-piece design cannot be
disassembled or weaponised