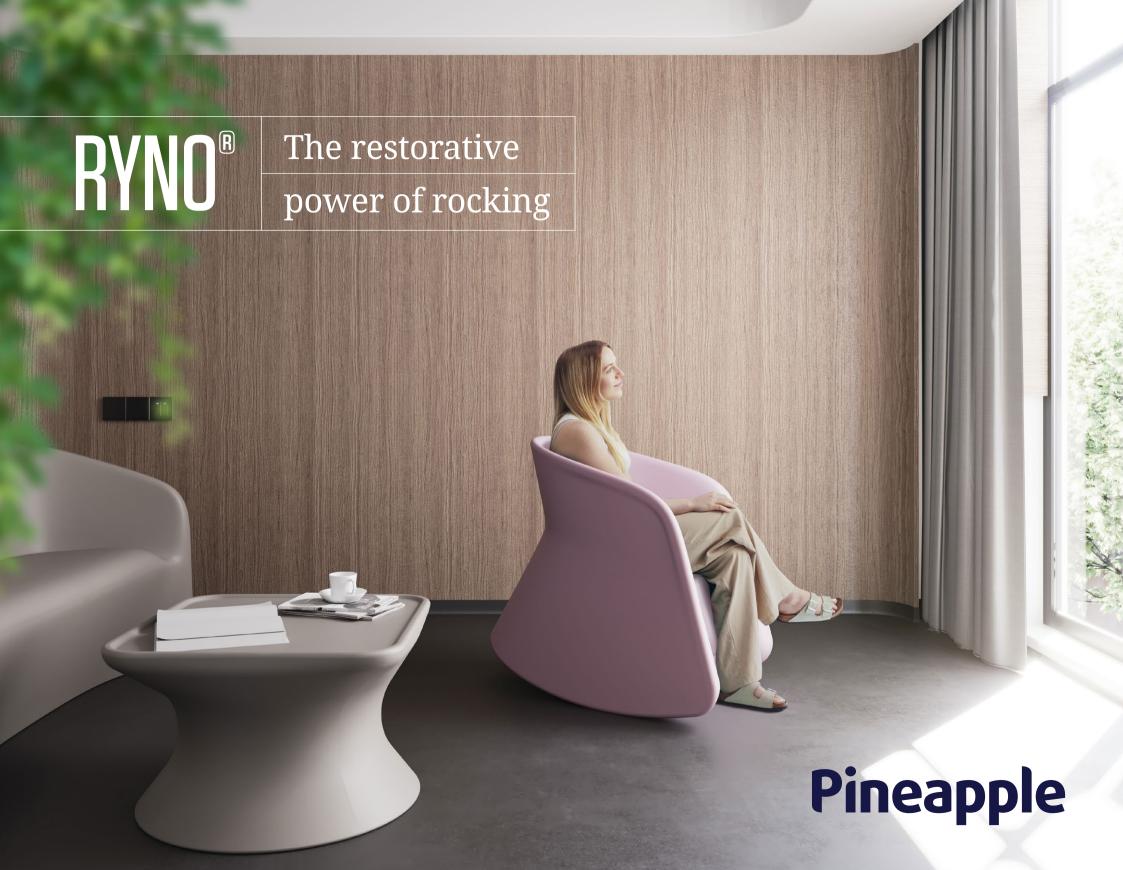

Designed by Ross McLean

For many of us, a gentle rocking motion can be a source of comfort. It's especially true for those in crisis, feeling out of control of their situation.

Vestibular stimulation, provided by rocking back and forth can help to minimise the impact of outside stimuli, providing a source of focus and in turn, a feeling of calm. The Ryno® Rocker gives users valuable control over their motion, while being supported by comforting wrap-around arms.

The gently sloped arms and low back design are carefully designed to minimise ligature risks. For added safety, the Rocker is available with additional weight (65kg) to deter misuse.

### DESIGNED FOR PEACE OF MIND

Rocking motion provides comfort, calm and control