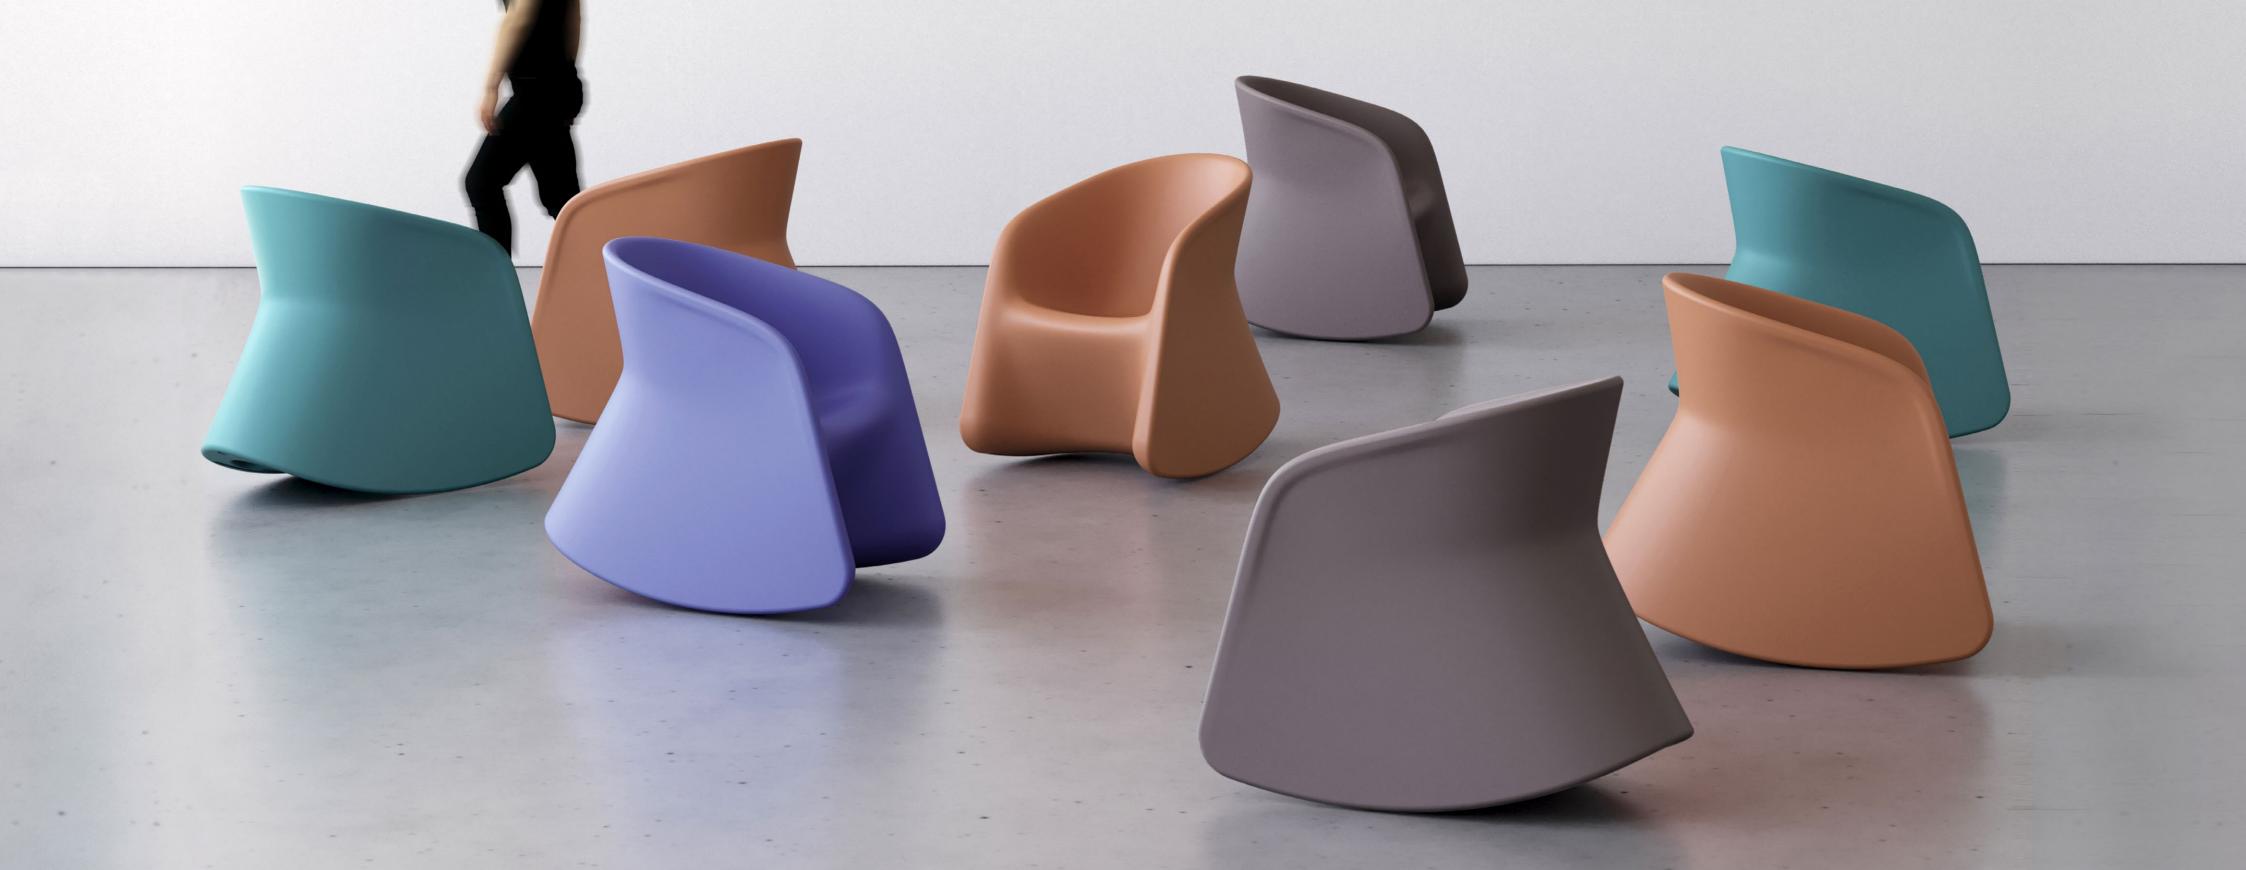

## OPTIONS

- → Weighted model (65kg)
- ightarrow Anti-concealment base plate
- → Anti-tip stopper
- ightarrow 13 versatile shell colours