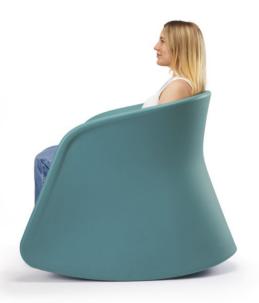

Designed by Ross McLean

For many of us, a gentle rocking motion can be a source of comfort. It's especially true for those in crisis, feeling out of control of their situation.

Vestibular stimulation, provided by rocking back and forth can help to minimise the impact of outside stimuli, providing a source of focus and in turn, a feeling of calm. The Ryno® Rocker gives users valuable control over their motion, while being supported by comforting wrap-around arms.

The gently sloped arms and low back design are carefully designed to minimise ligature risks. For added safety, the Rocker is available with additional weight (65kg) to deter misuse.