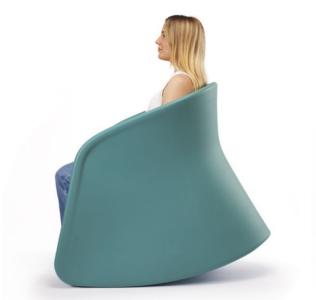

Designed by Ross McLean

For many of us, a gentle rocking motion can be a source of comfort. It's especially true for those in crisis, feeling out of control of their situation.

Vestibular stimulation, provided by rocking back and forth can help to minimise the impact of outside stimuli, providing a source of focus and in turn, a feeling of calm. The Ryno® Rocker gives users valuable control over their motion, while being supported by comforting wrap-around arms.

The gently sloped arms and low back design are carefully designed to minimise ligature risks. For added safety, the Rocker is available with additional weight (65kg) to deter misuse.