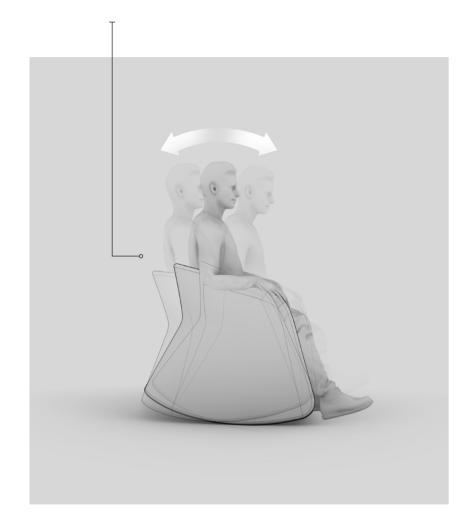

Designed by Ross McLean

For many of us, a gentle rocking motion can be a source of comfort. It's especially true for those in crisis, feeling out of control of their situation.

Vestibular stimulation, provided by rocking back and forth can help to minimise the impact of outside stimuli, providing a source of focus and in turn, a feeling of calm. The Ryno® Rocker gives users valuable control over their motion, while being supported by comforting wrap-around arms.

### DESIGNED FOR PEACE OF MIND

Rocking motion provides comfort, calm and control