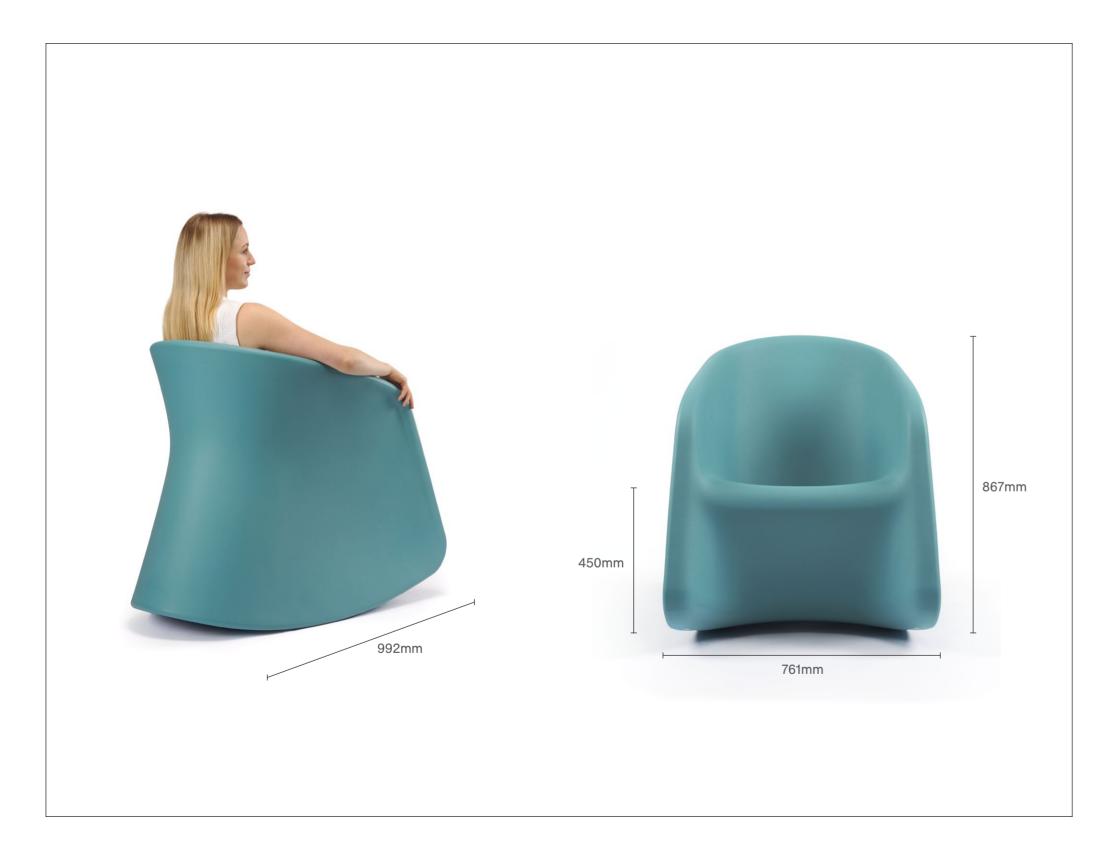

# RYNO® ROCKER

Ryno Rocker 1RYR-00 867H | 761W | 992D (mm) Seat height: 450mm Weight: 21kg

> Rocking motion provides comfort, calm and control