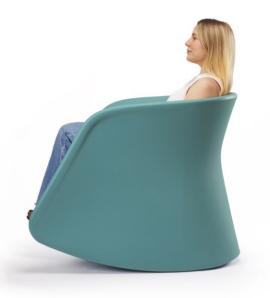

Designed by Ross McLean

For many of us, a gentle rocking motion can be a source of comfort. It's especially true for those in crisis, feeling out of control of their situation.

Vestibular stimulation, provided by rocking back and forth can help to minimise the impact of outside stimuli, providing a source of focus and in turn, a feeling of calm. The Ryno® Rocker gives users valuable control over their motion, while being supported by comforting wrap-around arms.

The gently sloped arms and low back design are carefully designed to minimise ligature risks. For added safety, the Rocker is available with additional weight (65kg) to deter misuse.