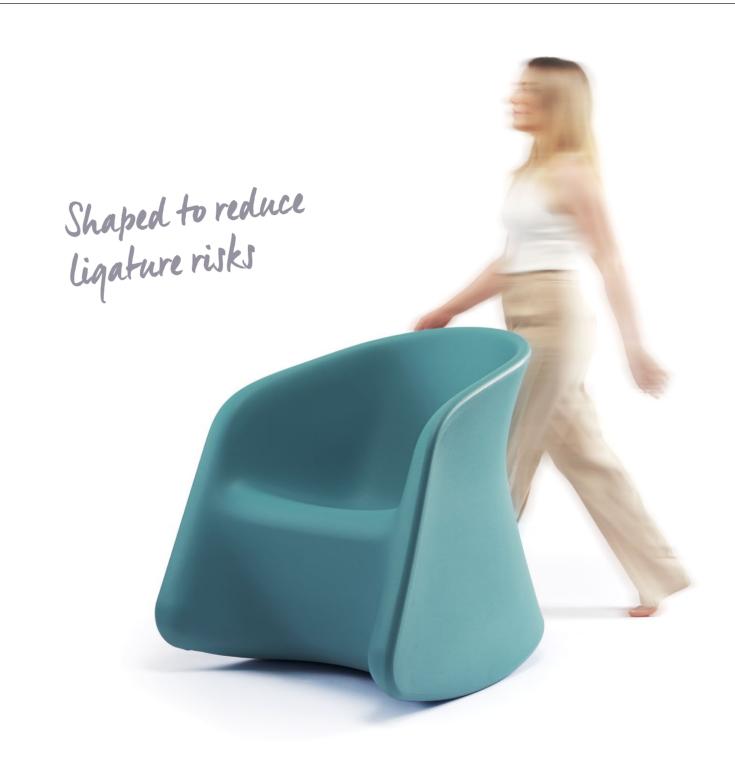

The gently sloped arms and low back design are carefully designed to minimise ligature risks. For added safety, the Rocker is available with additional weight (65kg) to deter misuse.

## KEY FEATURES

- → Gentle rocking motion provides comfort and calm
- → Sloped arms and low back designed to minimise ligature risks
- → 100% waterproof, hygienic wipe-clean surface

- Strength and stability tested for severe contract use
- → Made with recycled content, and 100% recyclable