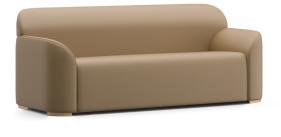

# MAGNA 2.0 3-SEATER

769H | 1733W | 852D (mm) Seat Height: 447mm Weight: 82kg

### MATERIAL/FABRICATION

Carcass made from a mix of particle board and plywood with curved feet or a plinth base as found on our Plus range. which prevents dust and dirt gathering underneath. Strong plywood reinforcement offers excellent levels of durability and strength. All cushions fixed to the base to ensure that they are not taken off with anti-stash seams option to prevent hiding of contraband. Cushioned areas made from fire retardant, CMHR (combustion modified high resilience) foam is safe for both users and staff.