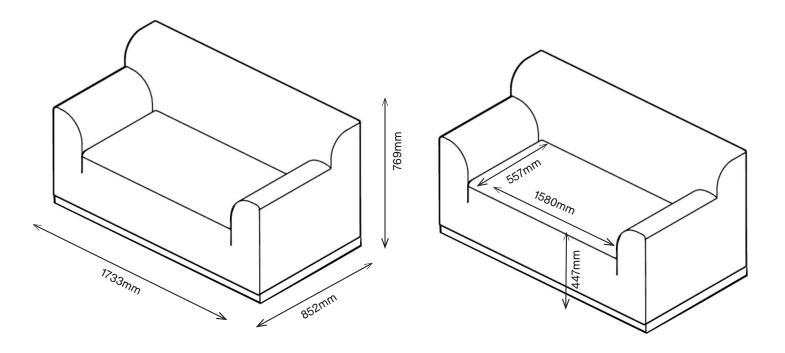

us levels or reinforcement
- → Plinth version is only available on the Plus range
- → Floor fitting is only available on the Plus version with a Plinth
- → 'Zero-depth' seams option available on Magna Plus models to prevent concealment (1MG1-900)

#### COLOUR/FINISH

Base options come in a Solid Birchwood with a Natural Lacquer finish

#### **FABRIC**

Available in a wide choice of fabrics including Vinyl, Waterproof, Non Waterproof and Leather

#### **ASSEMBLY**

Arrives assembled and ready to use

#### **NFI IVFRY**

Lead time 8-9 weeks

#### INSTALLATION/FITTING

No fitting required

#### MAINTENANCE

See upholstered furniture section of our care guidelines https://uk.pineapplecontracts.com/upholstery/care-guidance/

#### WARRANTY

7 year guarantee (does not include fabrics)