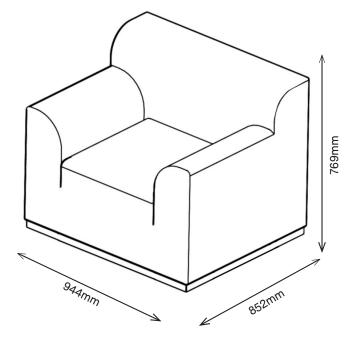

#### 1MG1-200

769H | 944W | 852D (mm) Seat Height: 447mm Weight: 51kg

#### **1MG1-200** 769H | 944W | 852D (mm) Seat Height: 447mm

Weight: 51kg