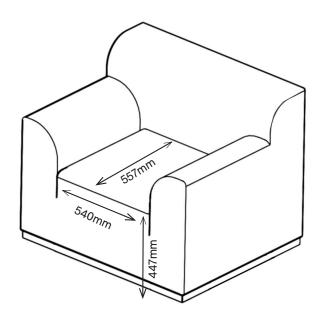

#### 1MG1-200

769H | 944W | 852D (mm) Seat Height: 447mm Weight: 51kg

#### **1MG1-200** 769H | 944W | 852D (mm) Seat Height: 447mm

Weight: 51kg