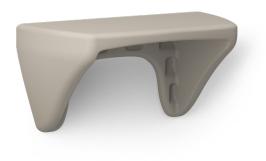

# **RYNO**<sup>®</sup> WALL MOUNTED DESK

### **KEY FEATURES**

- $\rightarrow$  Tapered angled design minimises ligature risks
- ightarrow Wheelchair accessible design
- → Can be fixed to the wall at a height which suits the user
- → Hygienic wipe-clean surface
- → Strength and stability tested for severe contract use
- → Polyethylene material is 100% recyclable
- → 100% waterproof construction with hygienic wipe-clean surface

### MATERIAL/FABRICATION

Rotationally moulded, durable polyethylene, one-piece construction provides excellent strength and stability. Flamed, textured finish further strengthens the fire-retardant, water-resistant, UV-stabilised shell. Anti-microbial material gives high chemical resistance (e.g. ammonia, sodium hydroxide) throughout the product. Item is fully recyclable as polyethylene can be melted down to create a whole new product.