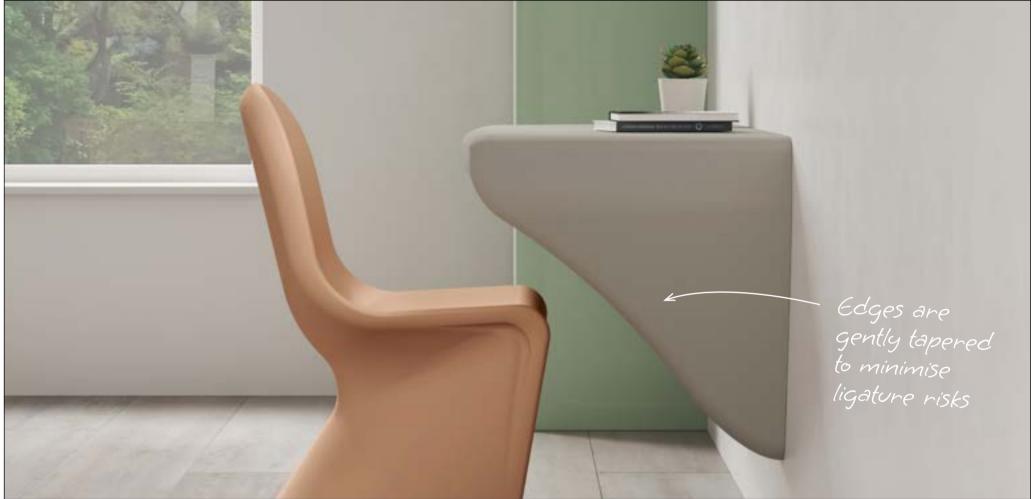

The Wall Desk is the latest addition to the Ryno bedroom range, where products are designed for use in private spaces where close observation is not always possible. In order to protect users from harm, the edges of the desk are softly rounded and gently tapered to minimise ligature risks.

## **KEY FEATURES**

- ightarrow Edges and faces are softly rounded and gently tapered to minimise ligature risks
- → Wheelchair accessible design, compliant with ADA and DDA requirements
- ightarrow The desk top height can be adjusted to suit the user or the space
- ightarrow Manufactured with 40% recycled content
- $\rightarrow$  Hygienic wipe-clean surface
- ightarrow Strength and stability tested for severe contract use