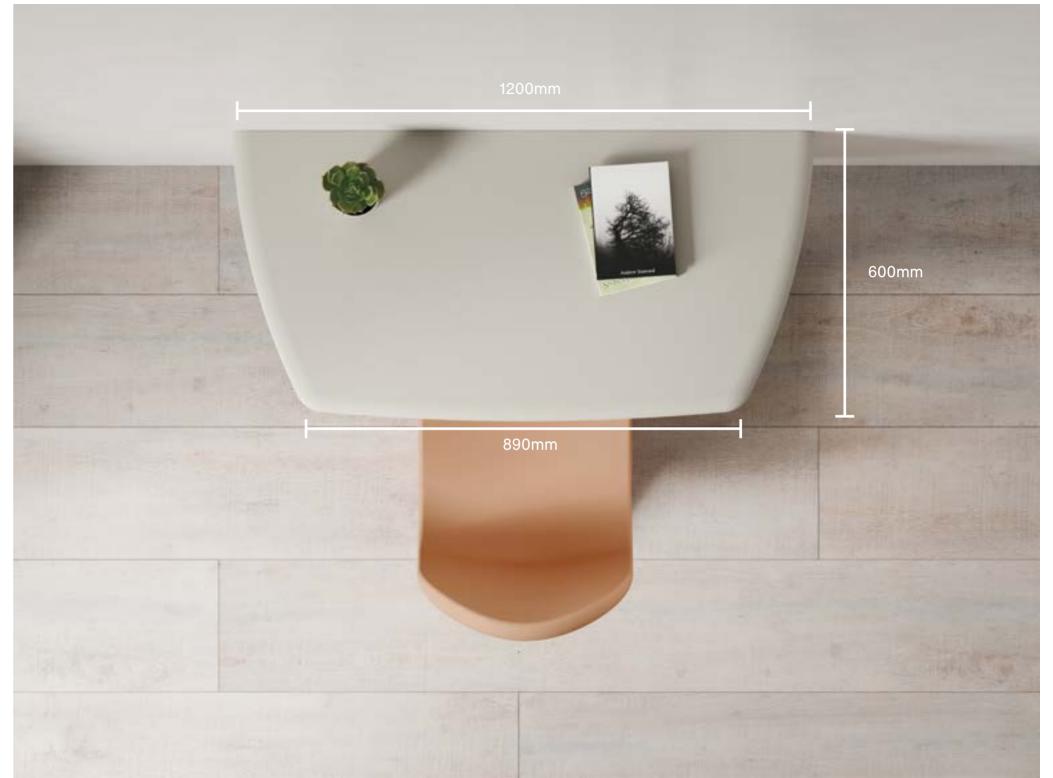

The Wall Desk is wheelchair accessible (compliant with ADA and DDA requirements) and can be mounted at different positions on a wall, adjusting the desk top height to suit the user.

Like all Ryno products, the Wall Desk is rotationally moulded to form a single piece with no joints or seams which would otherwise be a point of weakness. The single-piece construction also minimises concealment opportunities as well as making the product 100% waterproof.