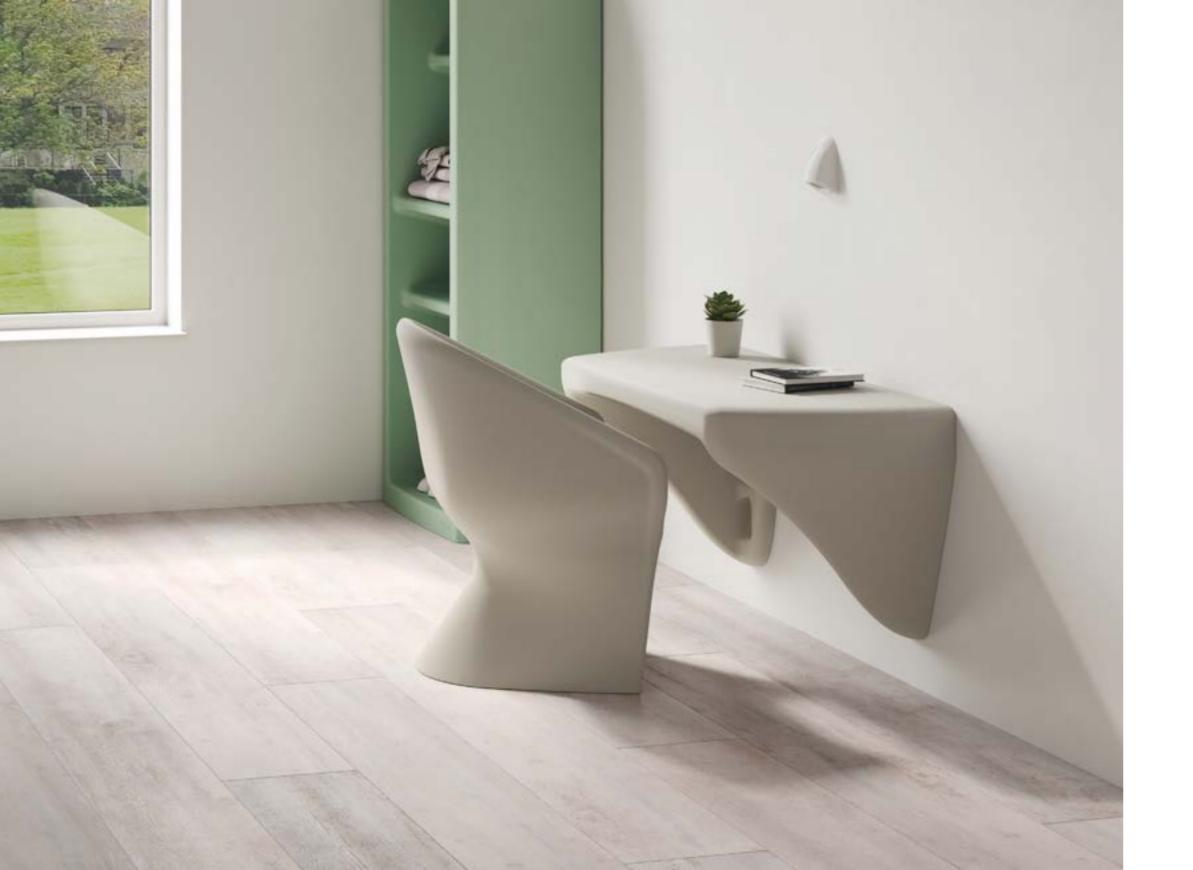

The Wall Desk is wheelchair accessible (compliant with ADA and DDA requirements) and can be mounted at different positions on a wall, adjusting the desk top height to suit the user.

Like all Ryno products, the Wall Desk is rotationally moulded to form a single piece with no joints or seams which would otherwise be a point of weakness. The single-piece construction also minimises concealment opportunities as well as making the product 100% waterproof.

## **KEY FEATURES**

- ightarrow Edges and faces are softly rounded and gently tapered to minimise ligature risks
- → Wheelchair accessible design, compliant with ADA and DDA requirements
- ightarrow The desk top height can be adjusted to suit the user or the space
- ightarrow Manufactured with 40% recycled content
- $\rightarrow$  Hygienic wipe-clean surface
- ightarrow Strength and stability tested for severe contract use