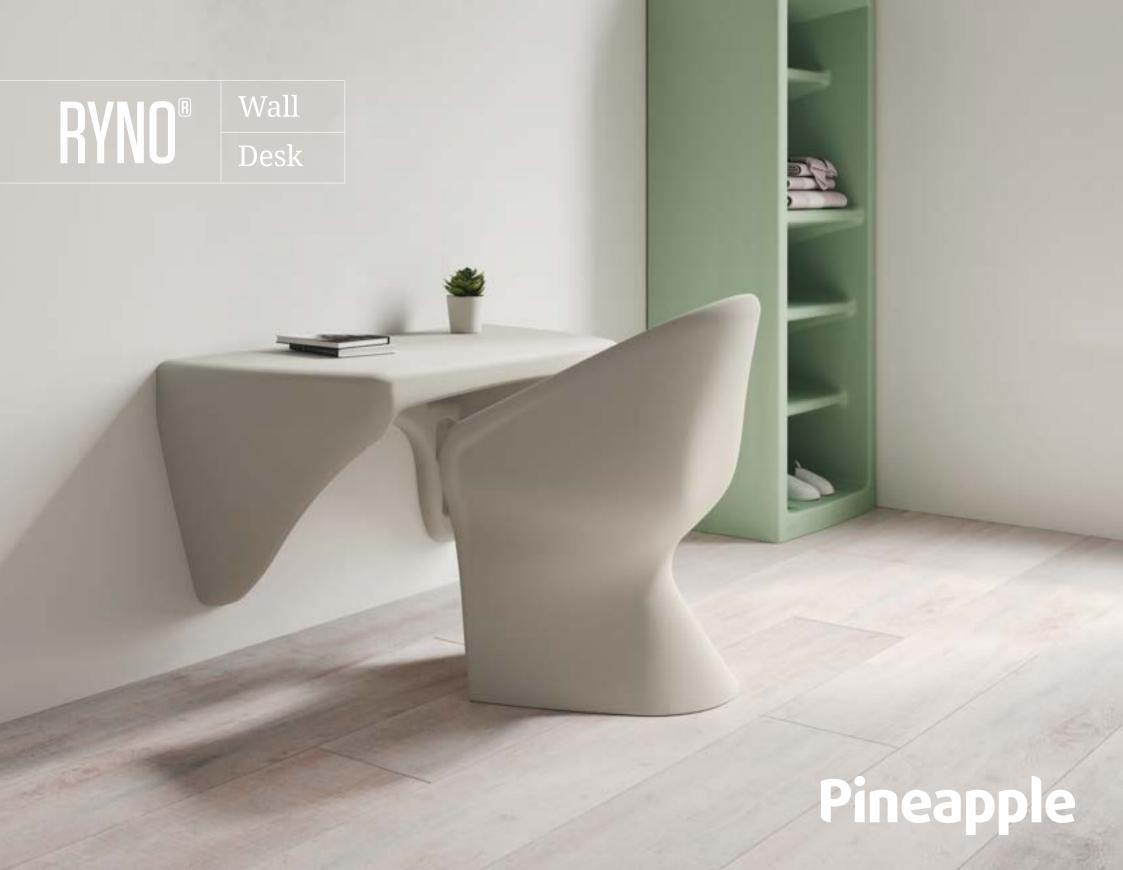

Our Ryno® range has a proven track record in transforming high-risk spaces into safer, more human-centred environments by combining extraordinary resilience with organic styling and a therapeutic colour palette.

The Wall Desk is the latest addition to the Ryno bedroom range, where products are designed for use in private spaces where close observation is not always possible. In order to protect users from harm, the edges of the desk are softly rounded and gently tapered to minimise ligature risks.

The Wall Desk is wheelchair accessible (compliant with ADA and DDA requirements) and can be mounted at different positions on a wall, adjusting the desk top height to suit the user.

Like all Ryno products, the Wall Desk is rotationally moulded to form a single piece with no joints or seams which would otherwise be a point of weakness. The single-piece construction also minimises concealment opportunities as well as making the product 100% waterproof.

## RYNO® WALL DESK