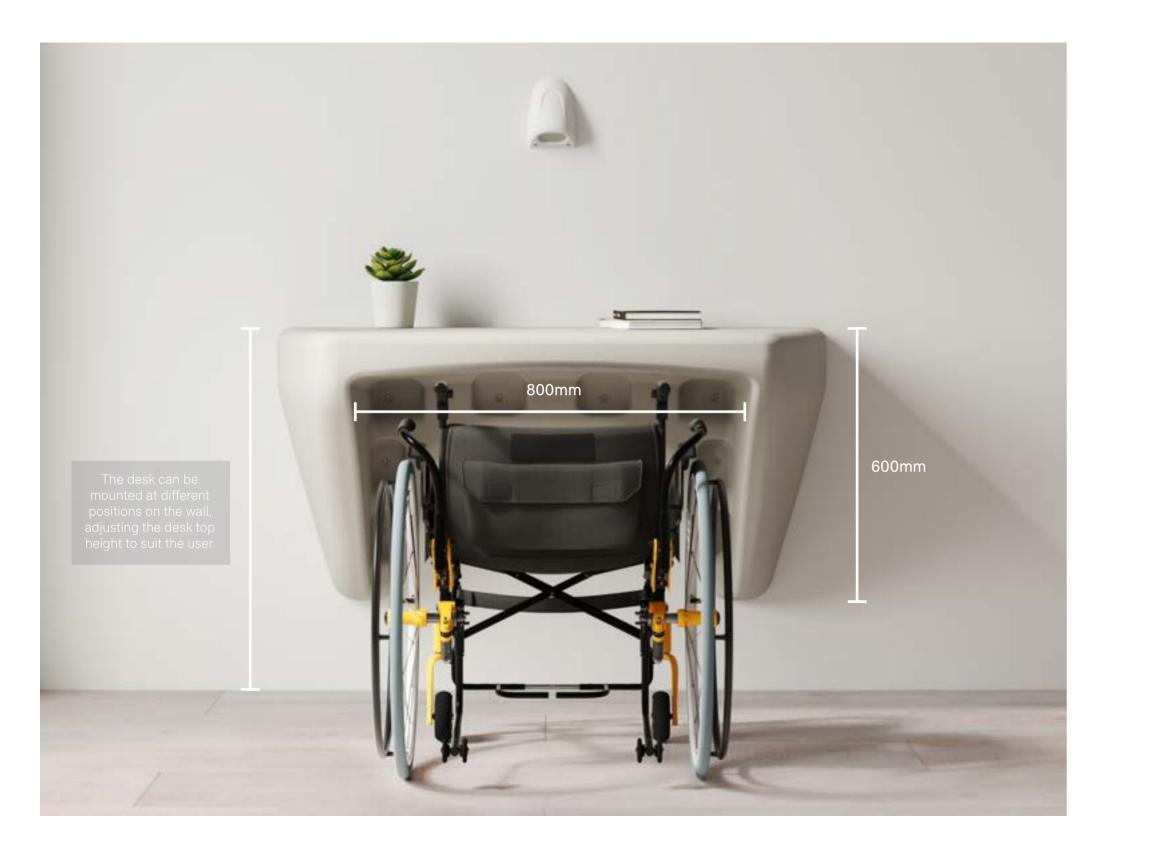

The Wall Desk is wheelchair accessible (compliant with ADA and DDA requirements) and can be mounted at different positions on a wall, adjusting the desk top height to suit the user.

Like all Ryno products, the Wall Desk is rotationally moulded to form a single piece with no joints or seams which would otherwise be a point of weakness. The single-piece construction also minimises concealment opportunities as well as making the product 100% waterproof.