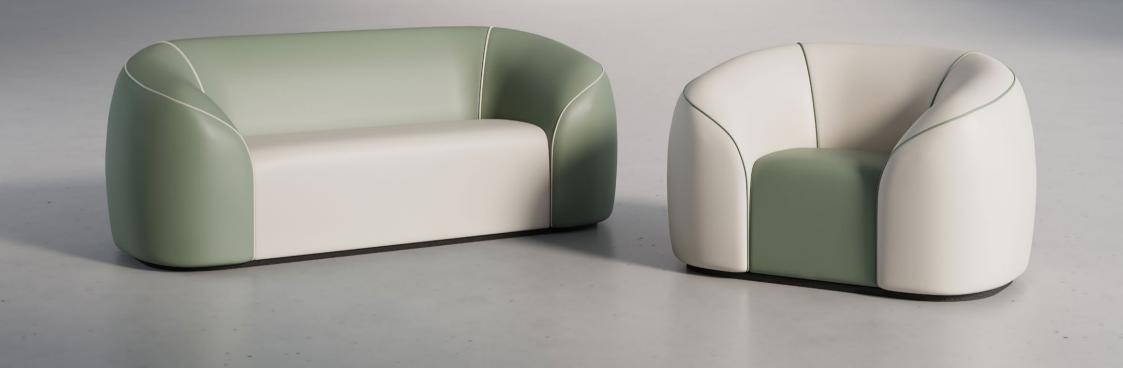

## ADORA PLUS

Reinforced

Seating

Pineapple

With its sweeping curves and contemporary upholstery detailing, Adora Plus is an elegantly designed and visually striking seating range which is at home in any space.

But behind Adora's elegant shape lies an array of carefully engineered safety features specifically tailored for mental health environments.

One of the stand out features is Adora's rounded shape, which when combined with its substantial weight helps to prevent it from being pickup up and misused. Furthermore, any space around the seat cushion has been minimised to reduce concealment opportunities.

Internally, a reinforced structure provides long-term robustness which minimises instances of damage and helps to extend the lifespan of the furniture.

Adora's low height improves safety by allowing staff to maintain valuable line-of-sight observation throughout the space. Its hollow piping (available in contrasting colours) also adds visual flair while avoiding the ligature risks associated with traditional piping.