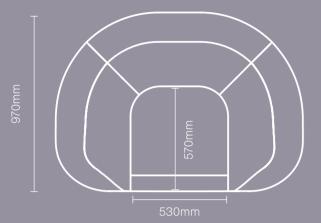

### ADORA PLUS

Seat static weight tested to

780H | 1344W | 970D (mm) Weight: 80kg

Adora Plus 2.5-seater Single fabric: 1AR25-900 Dual fabric: 1AR25-920

780H | 2093W | 970D (mm) Weight: 119kg