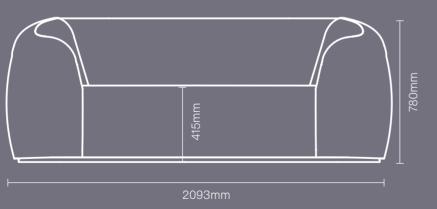

### ADORA PLUS

Seat static weight tested to

780H | 1344W | 970D (mm) Weight: 80kg

Adora Plus 2.5-seater Single fabric: 1AR25-900 Dual fabric: 1AR25-920

780H | 2093W | 970D (mm) Weight: 119kg