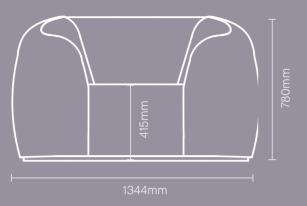

### ADORA PLUS

Seat static weight tested to

780H | 1344W | 970D (mm) Weight: 80kg

Adora Plus 2.5-seater Single fabric: 1AR25-900 Dual fabric: 1AR25-920

780H | 2093W | 970D (mm) Weight: 119kg