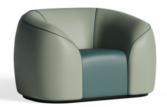

## ADORA PLUS

Reinforced

Seating

Pineapple

With its sweeping curves and contemporary upholstery detailing, Adora Plus is an elegantly designed and visually striking seating range which is at home in any space.

But behind Adora's elegant shape lies an array of carefully engineered safety features specifically tailored for mental health environments.

One of the stand out features is Adora's rounded shape, which when combined with its substantial weight helps to prevent it from being pickup up and misused. Furthermore, any space around the seat cushion has been minimised to reduce concealment opportunities.

Internally, a reinforced structure provides long-term robustness which minimises instances of damage and helps to extend the lifespan of the furniture.

Adora's low height improves safety by allowing staff to maintain valuable line-of-sight observation throughout the space. Its hollow piping (available in contrasting colours) also adds visual flair while avoiding the ligature risks associated with traditional piping.