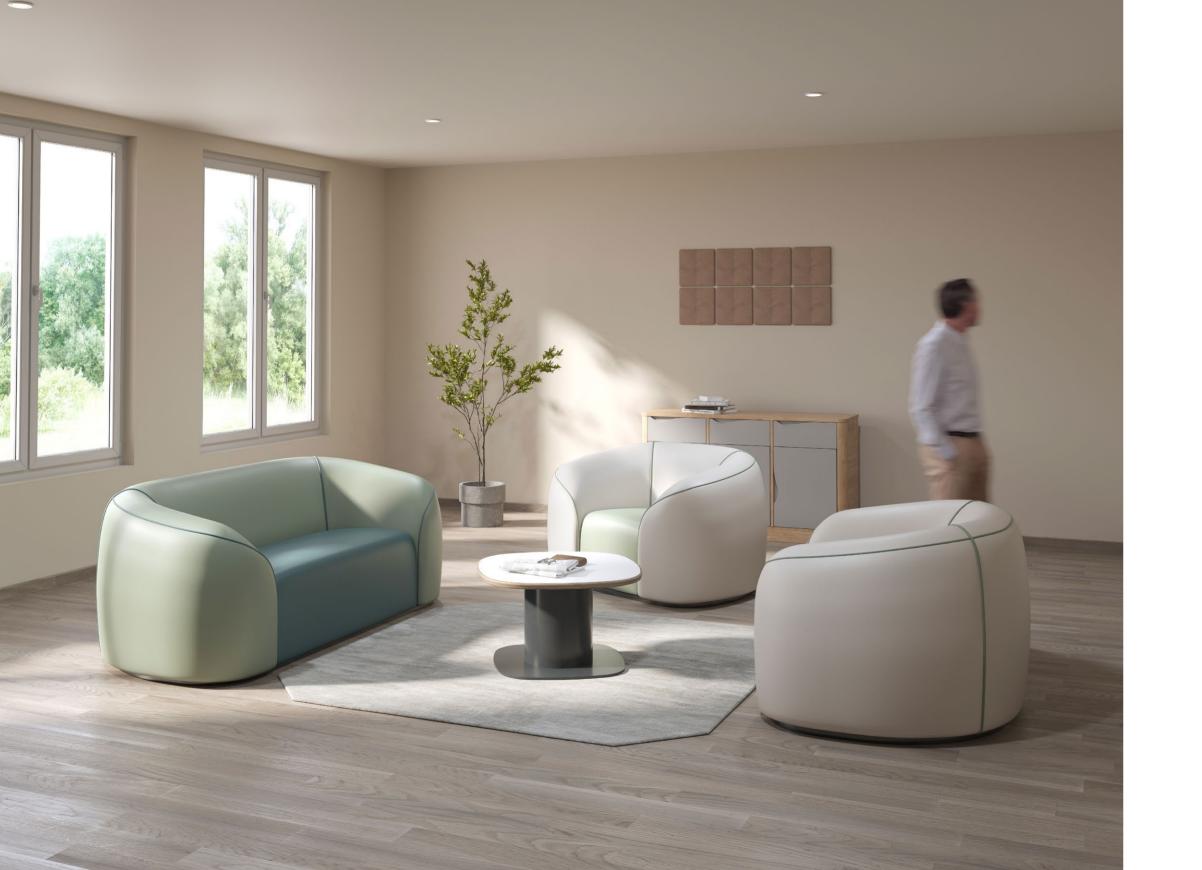

## ADORA PLUS

Reinforced

Seating

Pineapple

With its sweeping curves and contemporary upholstery detailing, Adora Plus is an elegantly designed and visually striking seating range which is at home in any space.

#### OPTIONS

- ightarrow Available in single or two-tone upholstery
- ightarrow Wide choice of water-resistant upholstery

Internal reinforcement and anti-concealment seams as standard