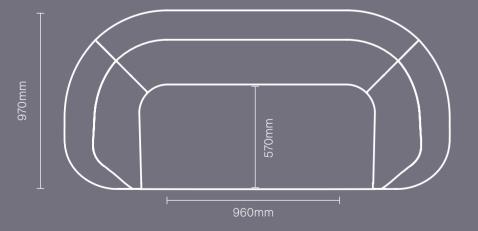

### ADORA PLUS

Seat static weight tested to

780H | 1344W | 970D (mm) Weight: 80kg

Adora Plus 2.5-seater Single fabric: 1AR25-900 Dual fabric: 1AR25-920

780H | 2093W | 970D (mm) Weight: 119kg