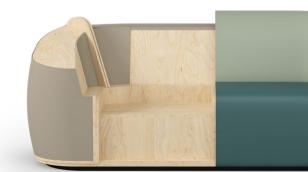

But behind Adora's elegant shape lies an array of carefully engineered safety features specifically tailored for mental health environments.

One of the stand out features is Adora's rounded shape, which when combined with its substantial weight helps to prevent it from being pickup up and misused. Furthermore, any space around the seat cushion has been minimised to reduce concealment opportunities.

Internally, a reinforced structure provides long-term robustness which minimises instances of damage and helps to extend the lifespan of the furniture.

Adora's low height improves safety by allowing staff to maintain valuable line-of-sight observation throughout the space. Its hollow piping (available in contrasting colours) also adds visual flair while avoiding the ligature risks associated with traditional piping.

#### **KEY FEATURES**

- → Curved design and heavy weight helps to deter lifting
- → Durable internal reinforcement
- → Zero-depth seams prevent concealment
- → Low back helps to improve line-of-sight observation
- → Hollow piping to minimise ligature risks
- → Plinth base prevents dust and dirt from gathering underneath