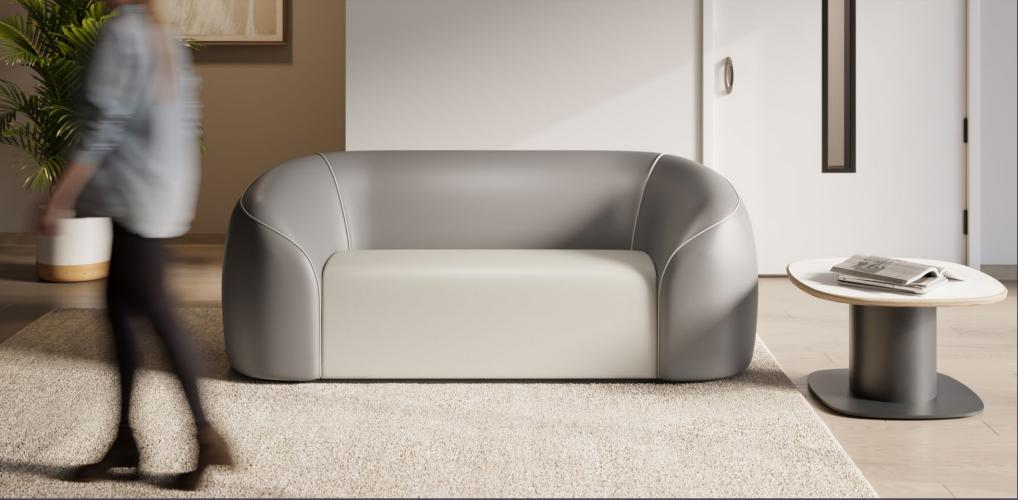

## ADORA PLUS

Reinforced

Seating

Pineapple

With its sweeping curves and contemporary upholstery detailing, Adora Plus is an elegantly designed and visually striking seating range which is at home in any space.

But behind Adora's elegant shape lies an array of carefully engineered safety features specifically tailored for mental health environments.

One of the stand out features is Adora's rounded shape, which when combined with its substantial weight helps to prevent it from being pickup up and misused. Furthermore, any space around the seat cushion has been minimised to reduce concealment opportunities.

Internally, a reinforced structure provides long-term robustness which minimises instances of damage and helps to extend the lifespan of the furniture.

Adora's low height improves safety by allowing staff to maintain valuable line-of-sight observation throughout the space. Its hollow piping (available in contrasting colours) also adds visual flair while avoiding the ligature risks associated with traditional piping.