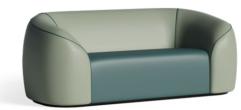

### ADORA PLUS

Seat static weight tested to

780H | 1344W | 970D (mm) Weight: 80kg

Adora Plus 2.5-seater Single fabric: 1AR25-900 Dual fabric: 1AR25-920

780H | 2093W | 970D (mm) Weight: 119kg