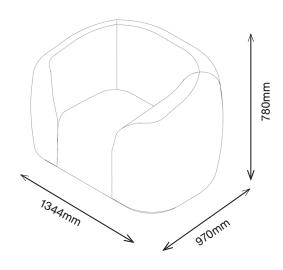

fa option

Armchair 1AR1 780H | 1344W | 970D (mm) Seat Height: 415mm Weight: 80kg



#### **FABRIC**

Available in a wide choice of fabrics including Vinyl, Waterproof, Non Waterproof and Leather

#### **DELIVERY**

Lead time 8-9 weeks

#### **ASSEMBLY**

Arrives assembled and ready to use. Product can be disassembled and assembled on-site for ease of delivery. Please advise at ordering stage what your requirements are.

#### INSTALLATION/FITTING

No fitting required

#### **MAINTENANCE**

See upholstered furniture section of our care guidelines https://uk.pineapplecontracts.com/upholstery/care-guidance/

#### WARRANTY

7 year guarantee (does not include fabrics)

# ADORA PLUS 2.5 SEATER

#### 1AR25 780H | 2093W | 970D (mm) Seat height: 415mm

Weight: 119kg

1AR1 780H | 1344W | 970D (mm)





1AR25 780H | 2093W | 970D (mm)