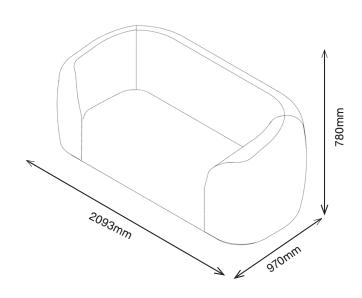

#### 1AR25

780H | 2093W | 970D (mm) Seat height: 415mm Weight: 119kg

#### 1AR25 780H | 2093W | 970D (mm) Seat height: 415mm

Weight: 119kg

1AR1 780H | 1344W | 970D (mm)

1AR25 780H | 2093W | 970D (mm)