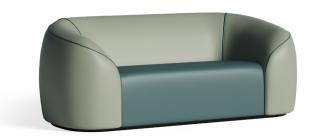

## ADORA PLUS 2.5 SEATER

#### 1AR25

780H | 2093W | 970D (mm) Seat height: 415mm Weight: 119kg