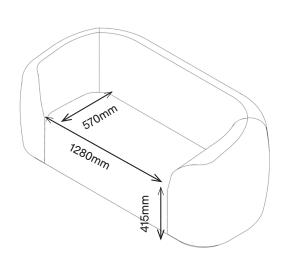

#### 1AR25

780H | 2093W | 970D (mm) Seat height: 415mm Weight: 119kg

#### 1AR25 780H | 2093W | 970D (mm) Seat height: 415mm

Weight: 119kg

1AR1 780H | 1344W | 970D (mm)

1AR25 780H | 2093W | 970D (mm)