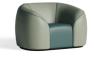

of durability and strength. All cushions fixed to the base to ensure that they are not taken off with anti-stash seams option to prevent hiding of contraband. Cushioned areas made from fire retardant, CMHR (combustion modified high resilience) foam is safe for both users and staff.

#### TEST STANDARDS

- → Fire retardant to CAL 133 and UL 94 HB
- → Fire retardant to BS7176:2007 source 5
- → Strength and stability tested to EN 16139:2013 Test Lvl 2
- → Seat static load test to 500kg EN 1728:2012

#### **OPTIONS**

- → Single fabric option 1AR25-900A
- → Dual fabric option- 1AR25-920A
- Hollow piping to minimise ligature risks, also available without piping
- → Adora Plus available in armchair, 2.5-Seater sofa option

Armchair 1AR1 780H | 1344W | 970D (mm) Seat Height: 415mm Weight: 80kg



#### **FABRIC**

Available in a wide choice of fabrics including Vinyl, Waterproof, Non Waterproof and Leather

#### **DELIVERY**

Lead time 8-9 weeks

#### **ASSEMBLY**

Arrives assembled and ready to use. Product can be disassembled and assembled on-site for ease of delivery. Please advise at ordering stage what your requirements are.

#### INSTALLATION/FITTING

No fitting required

#### **MAINTENANCE**

See upholstered furniture section of our care guidelines https://uk.pineapplecontracts.com/upholstery/care-guidance/

#### WARRANTY

7 year guarantee (does not include fabrics)

# ADORA PLUS 2.5 SEATER

#### 1AR25 780H | 2093W | 970D (mm) Seat height: 415mm

Weight: 119kg

1AR1 780H | 1344W | 970D (mm)





1AR25 780H | 2093W | 970D (mm)