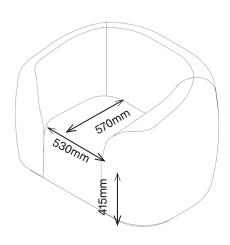

option

Armchair 1AR1 780H | 1344W | 970D (mm) Seat Height: 415mm Weight: 80kg



#### **FABRIC**

Available in a wide choice of fabrics including Vinyl, Waterproof, Non Waterproof and Leather

#### **DELIVERY**

Lead time 8-9 weeks

#### **ASSEMBLY**

Arrives assembled and ready to use. Product can be disassembled and assembled on-site for ease of delivery. Please advise at ordering stage what your requirements are.

#### INSTALLATION/FITTING

No fitting required

#### **MAINTENANCE**

See upholstered furniture section of our care guidelines https://uk.pineapplecontracts.com/upholstery/care-guidance/

#### WARRANTY

7 year guarantee (does not include fabrics)

# ADORA PLUS 2.5 SEATER

#### 1AR25 780H | 2093W | 970D (mm) Seat height: 415mm

Weight: 119kg

1AR1 780H | 1344W | 970D (mm)





1AR25 780H | 2093W | 970D (mm)