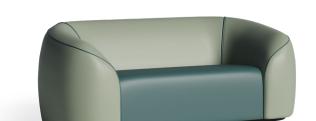

### ADORA PLUS 2.5 SEATER

#### 1AR25

780H | 2093W | 970D (mm) Seat height: 415mm Weight: 119kg