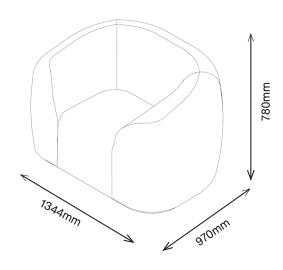

#### **OPTIONS**

- → Single fabric option 1AR1-900A
- → Dual fabric option- 1AR1-920A
- → Adora Plus available in armchair, 2.5-Seater sofa option

Armchair 1AR1 780H | 1344W | 970D (mm) Seat Height: 415mm Weight: 80kg

#### 1AR25 780H | 2093W | 970D (mm) Seat height: 415mm

Weight: 119kg

1AR1 780H | 1344W | 970D (mm)

1AR25 780H | 2093W | 970D (mm)