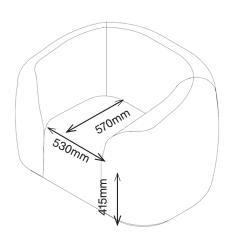

#### 1AR25

780H | 2093W | 970D (mm) Seat height: 415mm Weight: 119kg

#### 1AR25 780H | 2093W | 970D (mm) Seat height: 415mm

Weight: 119kg

1AR1 780H | 1344W | 970D (mm)

1AR25 780H | 2093W | 970D (mm)