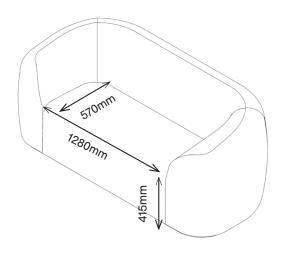

2.5-Seater 1AR25 780H | 2093W | 970D (mm) Seat Height: 415mm Weight: 119kg

# ADORA PLUS ARMCHAIR

**1AR1** 780H | 1344W | 970D (mm) Seat height: 415mm Weight: 80kg

1AR1 780H | 1344W | 970D (mm)

1AR25 780H | 2093W | 970D (mm)

+44 (0)1622 237830 sales@pineapplecontracts.com uk.pineapplecontracts.com