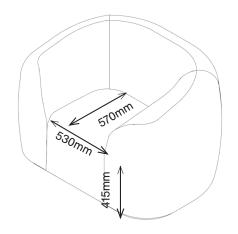

# ADORA PLUS ARMCHAIR

**1AR1** 780H | 1344W | 970D (mm) Seat height: 415mm Weight: 80kg

1AR1 780H | 1344W | 970D (mm)

1AR25 780H | 2093W | 970D (mm)

+44 (0)1622 237830 sales@pineapplecontracts.com uk.pineapplecontracts.com