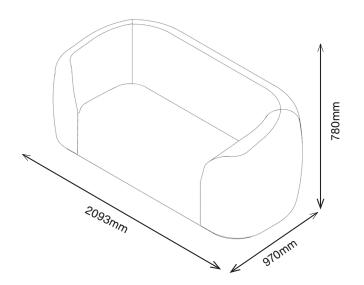

2.5-Seater 1AR25 780H | 2093W | 970D (mm) Seat Height: 415mm Weight: 119kg

# ADORA PLUS ARMCHAIR

**1AR1** 780H | 1344W | 970D (mm) Seat height: 415mm Weight: 80kg

1AR1 780H | 1344W | 970D (mm)

1AR25 780H | 2093W | 970D (mm)

+44 (0)1622 237830 sales@pineapplecontracts.com uk.pineapplecontracts.com