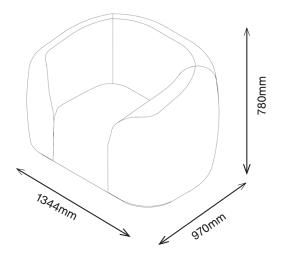

# ADORA PLUS ARMCHAIR

**1AR1** 780H | 1344W | 970D (mm) Seat height: 415mm Weight: 80kg

1AR1 780H | 1344W | 970D (mm)

1AR25 780H | 2093W | 970D (mm)

+44 (0)1622 237830 sales@pineapplecontracts.com uk.pineapplecontracts.com