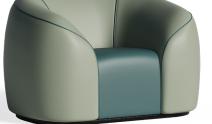

# ADORA PLUS ARMCHAIR

### **KEY FEATURES**

- ightarrow Curved design helps to deter lifting
- → Internal reinforcement and anti-concealment seams as standard
- → Low back helps to improve line-of-sight observation
- → Plinth base prevents dust and dirt from gathering underneath
- → Heavily weighted to prevent misuse
- → Only available in Plus level reinforcement
- ightarrow Seat static weight tested to 500kg