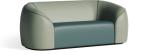

# ADORA PLUS ARMCHAIR

### **KEY FEATURES**

- ightarrow Curved design helps to deter lifting
- → Internal reinforcement and anti-concealment seams as standard
- → Low back helps to improve line-of-sight observation
- → Plinth base prevents dust and dirt from gathering underneath
- → Heavily weighted to prevent misuse
- → Only available in Plus level reinforcement
- ightarrow Seat static weight tested to 500kg