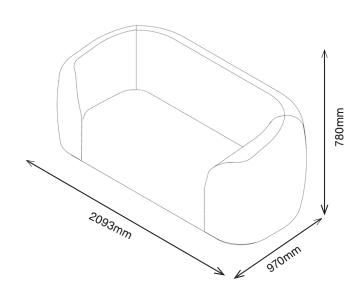

## **OPTIONS**

- → Single fabric option 1AR1-900A
- → Dual fabric option- 1AR1-920A
- → Adora is available in Armchair, 2.5-Seater sofa option

2.5-Seater 1AR25 780H | 2093W | 970D (mm) Seat Height: 415mm Weight: 119kg

# ADORA PLUS ARMCHAIR

1AR1 780H | 1344W | 970D (mm) Seat height: 415mm Weight: 80kg

1AR1 780H | 1344W | 970D (mm)

1AR25 780H | 2093W | 970D (mm)