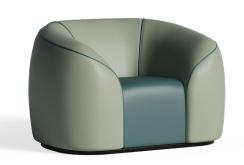

# ADORA PLUS ARMCHAIR

### MATERIAL/FABRICATION

Carcass made from plywood board with solid wood plinth, stained and lacquered. Plus ranges reinforcement offers high levels of durability and strength. All cushions fixed to the base to ensure that they are not taken off with anti-stash seams option to prevent hiding of contraband. Cushioned areas made from fire retardant, CMHR (combustion modified high resilience) foam is safe for both users and staff.