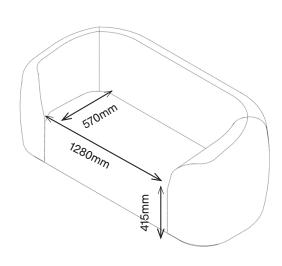

#### 1AR1

780H | 1344W | 970D (mm) Seat height: 415mm Weight: 80kg

# ADORA PLUS ARMCHAIR

1AR1 780H | 1344W | 970D (mm) Seat height: 415mm Weight: 80kg

1AR1 780H | 1344W | 970D (mm)

1AR25 780H | 2093W | 970D (mm)