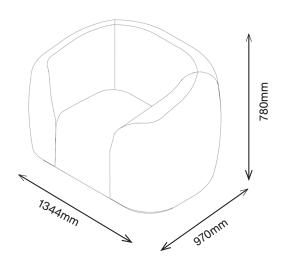

#### 1AR1

780H | 1344W | 970D (mm) Seat height: 415mm Weight: 80kg

# ADORA PLUS ARMCHAIR

1AR1 780H | 1344W | 970D (mm) Seat height: 415mm Weight: 80kg

1AR1 780H | 1344W | 970D (mm)

1AR25 780H | 2093W | 970D (mm)