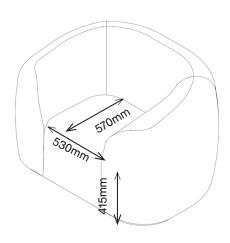

#### 1AR1

780H | 1344W | 970D (mm) Seat height: 415mm Weight: 80kg

# ADORA PLUS ARMCHAIR

1AR1 780H | 1344W | 970D (mm) Seat height: 415mm Weight: 80kg

1AR1 780H | 1344W | 970D (mm)

1AR25 780H | 2093W | 970D (mm)