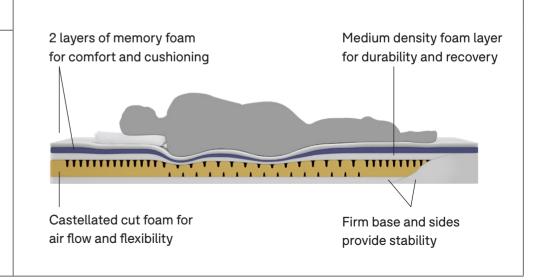

#### **KEY FEATURES**

- → 5 layers of specialist foam designed to provide long-term comfort and support
- $\rightarrow$  Castellated layer aids air flow and flexibility
- $\rightarrow \mbox{Firm}$  base and sides provide stability
- → Hygienic wipe-clean polyurethane cover with waterresistant welded seams
- → Compliant with flammability standard BS 6807:2006 Crib Ignition source 5, Clause 9
- → Pressure map data available on request