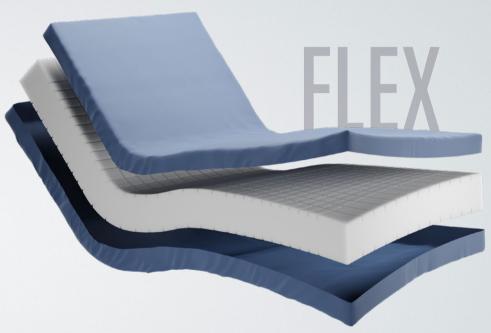

## FLEX Profiling mattress

Flex profiling mattress 1FLEX910-1930-152-C5 152H | 1930L | 910W (mm)

Recommended for use with:

→ Solo MH profiling bed

#### **KEY FEATURES**

- Castellations allow the mattress to flex in both directions, making it suitable for use with our Solo profiling bed
- → Hygienic wipe-clean polyurethane cover with water-resistant welded seams
- → Compliant with flammability standard BS 6807:2006 Ignition Source 5, Clause 9
- → Reversable design means the mattress can be turned regularly for added longevity