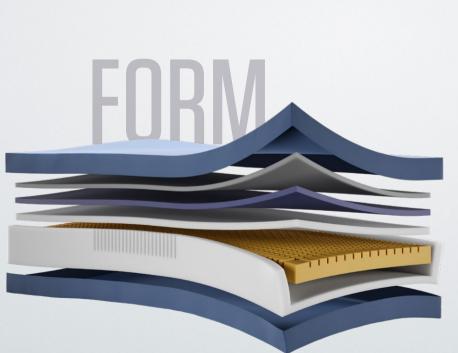

### FORM Pressure relieving mattress

Form pressure relieving mattress 1FO7-001-5 180H | 1900L | 900W (mm)

#### **KEY FEATURES**

- → 5 layers of specialist foam designed to provide long-term comfort and support
- $\rightarrow$  Castellated layer aids air flow and flexibility
- $\rightarrow \mbox{Firm}$  base and sides provide stability
- → Hygienic wipe-clean polyurethane cover with waterresistant welded seams
- → Compliant with flammability standard BS 6807:2006 Crib Ignition source 5, Clause 9
- → Pressure map data available on request