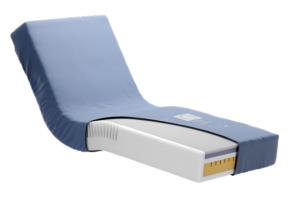

## FLEX Profiling mattress

Flex profiling mattress 1FLEX910-1930-152-C5 152H | 1930L | 910W (mm)

Recommended for use with:

→ Solo MH profiling bed

#### **KEY FEATURES**

- Castellations allow the mattress to flex in both directions, making it suitable for use with our Solo profiling bed
- → Hygienic wipe-clean polyurethane cover with water-resistant welded seams
- → Compliant with flammability standard BS 6807:2006 Ignition Source 5, Clause 9
- → Reversable design means the mattress can be turned regularly for added longevity