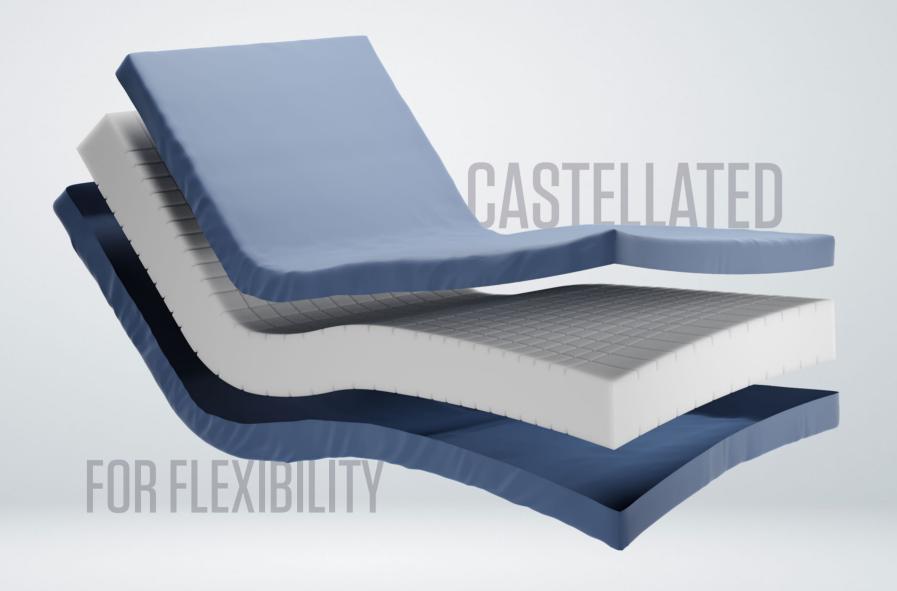

#### **KEY FEATURES**

- Castellations allow the mattress to flex in both directions, making it suitable for use with our Solo profiling bed
- → Hygienic wipe-clean polyurethane cover with water-resistant welded seams
- → Compliant with flammability standard BS 6807:2006 Ignition Source 5, Clause 9
- → Reversable design means the mattress can be turned regularly for added longevity