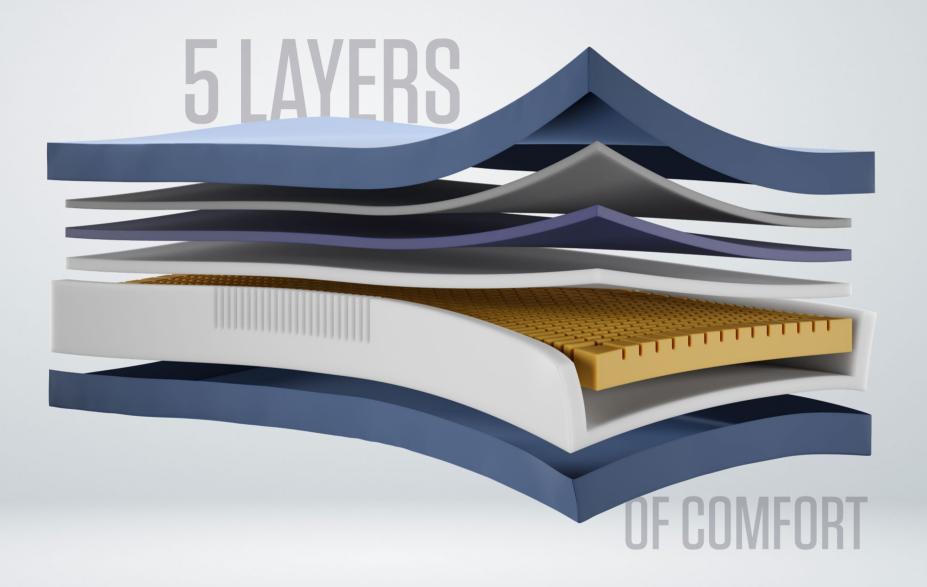

### FORM Pressure relieving mattress

Form pressure relieving mattress 1FO7-001-5 180H | 1900L | 900W (mm)

#### **KEY FEATURES**

- → 5 layers of specialist foam designed to provide long-term comfort and support
- $\rightarrow$  Castellated layer aids air flow and flexibility
- $\rightarrow \mbox{Firm}$  base and sides provide stability
- → Hygienic wipe-clean polyurethane cover with waterresistant welded seams
- → Compliant with flammability standard BS 6807:2006 Crib Ignition source 5, Clause 9
- → Pressure map data available on request