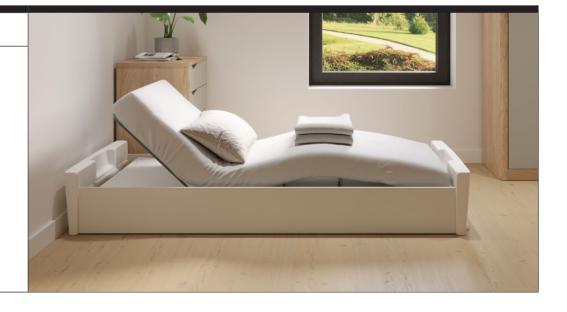

## FLEX Profiling mattress

Flex profiling mattress 1FLEX910-1930-152-C5 152H | 1930L | 910W (mm)

Recommended for use with:

→ Solo MH profiling bed