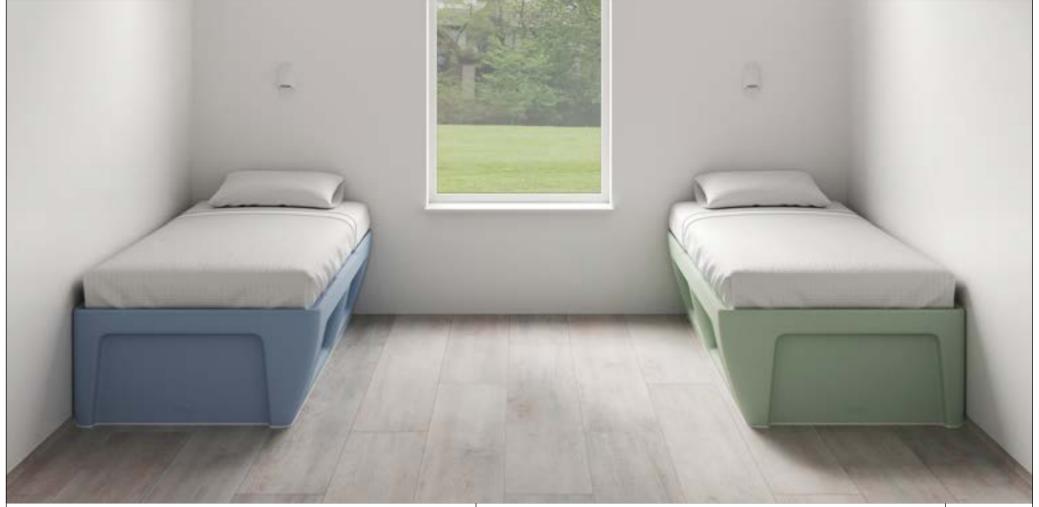

The Ryno Wall Bed is available with or without storage compartments, and is available in 14 versatile colours.

Exterior: Choose from 14 versatile shades

Interior: Recycled content (40% of total)

## OPTIONS

- $\rightarrow$  Floor fixing solution
- → Anti-concealment base plate
- → 14 versatile shell colours, including our OceanGreen colour (weight: 65kg)

 $\leftarrow$  Core colour

Where required, the Ryno Wall bed can be customised for compatibility with common coved flooring systems to minimise gaps between the bed and the wall.