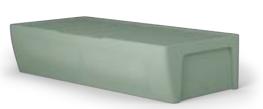

Designed with ergonomics in mind, one side of the Ryno Wall Bed is angled outwards, making it easier for users to stand up from the bed. This feature also improves access for caregivers, allowing them to stand closer to the bed when delivering care, reducing the likelihood of back injuries.

The straight side allows the bed to be fitted flush against the wall, minimising concealment opportunities. Where required, the Ryno Wall bed can be customised for compatibility with common coved flooring systems to minimise gaps between the bed and the wall.

Like all Ryno products, the Wall Bed is rotationally moulded to form a single piece with no joints or seams which would otherwise be a point of weakness. The single-piece construction also minimises concealment opportunities as well as making the product 100% waterproof.

The Ryno Wall Bed is available with or without storage compartments, and is available in 14 versatile colours.