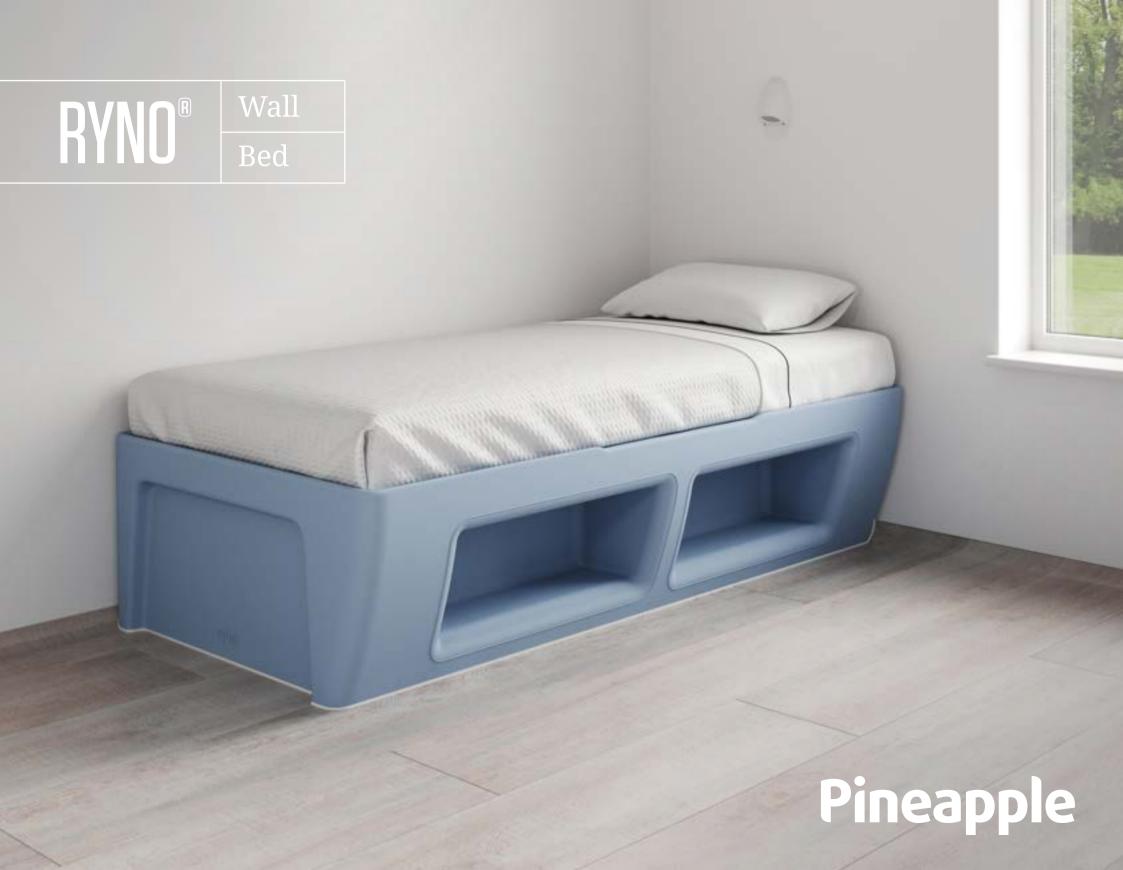

Designed with ergonomics in mind, one side of the Ryno Wall Bed is angled outwards, making it easier for users to stand up from the bed. This feature also improves access for caregivers, allowing them to stand closer to the bed when delivering care, reducing the likelihood of back injuries.

The straight side allows the bed to be fitted flush against the wall, minimising concealment opportunities. Where required, the Ryno Wall bed can be customised for compatibility with common coved flooring systems to minimise gaps between the bed and the wall.

Like all Ryno products, the Wall Bed is rotationally moulded to form a single piece with no joints or seams which would otherwise be a point of weakness. The single-piece construction also minimises concealment opportunities as well as making the product 100% waterproof.

The Ryno Wall Bed is available with or without storage compartments, and is available in 14 versatile colours.

## RYNO® WALL BED

480H | 2050L | 1010W (mm) Weight: 60kg

Straight side allows the bed to be fitted flush against a wall