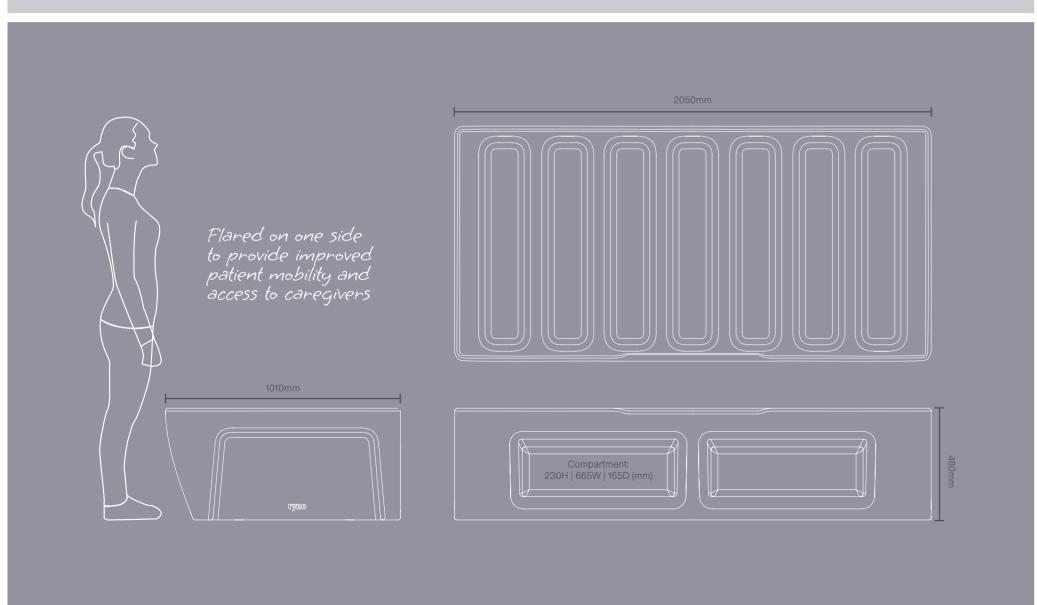

Designed with ergonomics in mind, one side of the Ryno Wall Bed is angled outwards, making it easier for users to stand up from the bed. This feature also improves access for caregivers, allowing them to stand closer to the bed when delivering care, reducing the likelihood of back injuries.

## RYNO® WALL BED

480H | 2050L | 1010W (mm) Weight: 60kg

Straight side allows the bed to be fitted flush against a wall

## **KEY FEATURES**

- → Flared side provides improved patient mobility and access to caregivers
- → Straight side allows the bed to be fitted flush against a wall
- → Compatible with coved flooring (please specify at point of order)
- $\rightarrow$  100% waterproof construction with hygienic wipe-clean surface
- → Strength and stability tested for severe contract use