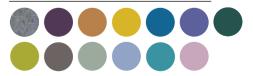

The Ryno Wall Bed is available with or without storage compartments, and is available in 14 versatile colours.

Exterior: Choose from 14 versatile shades

Interior: Recycled content (40% of total)

## OPTIONS

- $\rightarrow$  Floor fixing solution
- → Anti-concealment base plate
- → 14 versatile shell colours, including our OceanGreen colour (weight: 65kg)

 $\leftarrow$  Core colour

Where required, the Ryno Wall bed can be customised for compatibility with common coved flooring systems to minimise gaps between the bed and the wall.