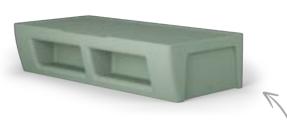

Designed with ergonomics in mind, one side of the Ryno Wall Bed is angled outwards, making it easier for users to stand up from the bed. This feature also improves access for caregivers, allowing them to stand closer to the bed when delivering care, reducing the likelihood of back injuries.

The straight side allows the bed to be fitted flush against the wall, minimising concealment opportunities. Where required, the Ryno Wall bed can be customised for compatibility with common coved flooring systems to minimise gaps between the bed and the wall.

Like all Ryno products, the Wall Bed is rotationally moulded to form a single piece with no joints or seams which would otherwise be a point of weakness. The single-piece construction also minimises concealment opportunities as well as making the product 100% waterproof.

## OPTIONS

- $\rightarrow$  Floor fixing solution
- → Anti-concealment base plate
- → 14 versatile shell colours, including our OceanGreen colour (weight: 65kg)

 $\leftarrow$  Core colour

Where required, the Ryno Wall bed can be customised for compatibility with common coved flooring systems to minimise gaps between the bed and the wall.