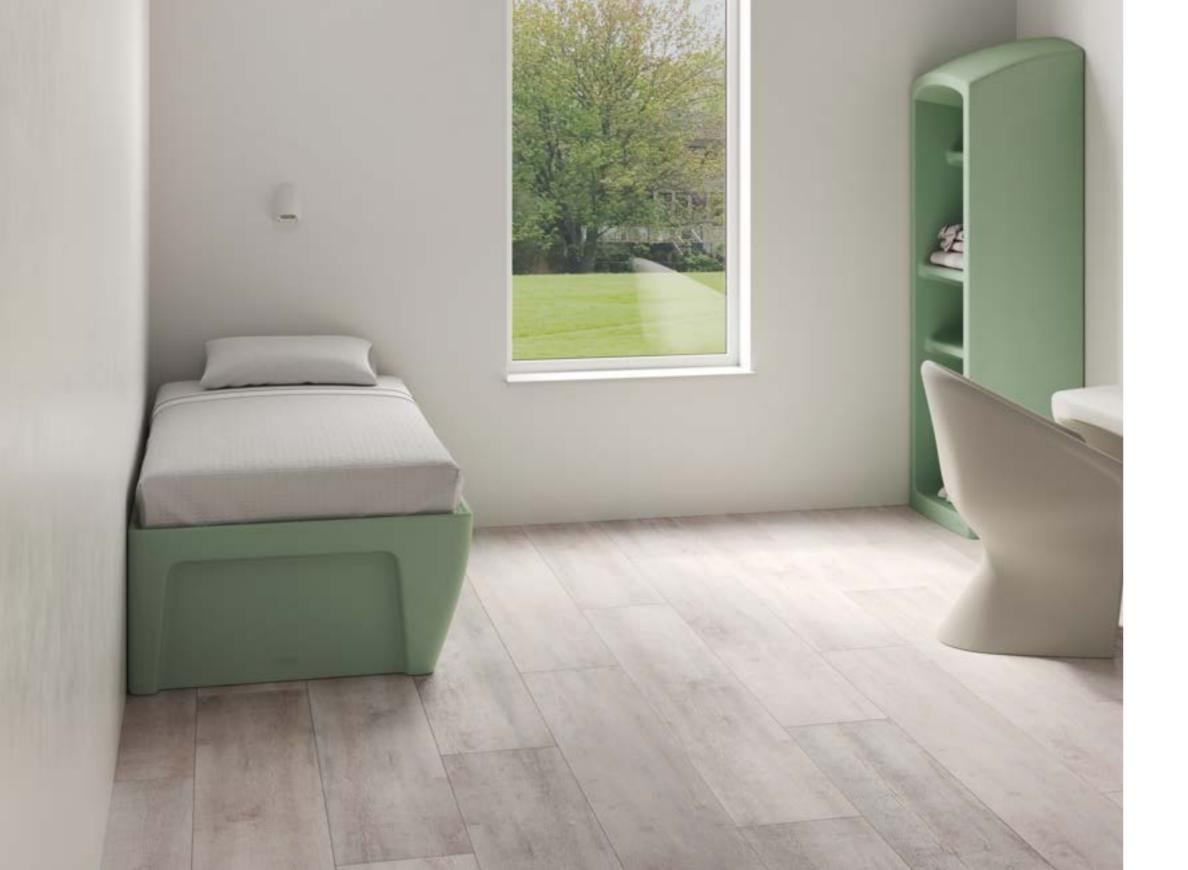

The Ryno Wall Bed is available with or without storage compartments, and is available in 14 versatile colours.

Exterior: Choose from 14 versatile shades

Interior: Recycled content (40% of total)