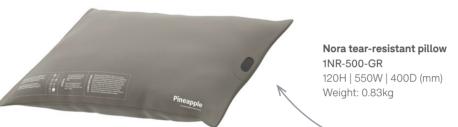

## NORA TEAR-RESISTANT PILLOW

Vent allows air to move freely while protecting from fluid ingress

Designed for the most demanding environments, Nora is an anti-vandal pillow which complies with the very highest flammability standards, and avoids the need for a pillowcase – something which could otherwise pose a safety risk.

Comfortable and soft to the touch but resistant to damage, Nora's heavy-duty covering and welded seams work together to create a water-resistant and anti-vandal pillow. An integrated hydrophobic vent allows air to move freely while protecting the interior of the pillow from fluid ingress.

Inside, a fire-retardant liner surrounds the supportive filling made from 100% recycled polyester fibre filling. Nora has been tested to Crib Source 7, making it suitable for locked establishments like custodial facilities.