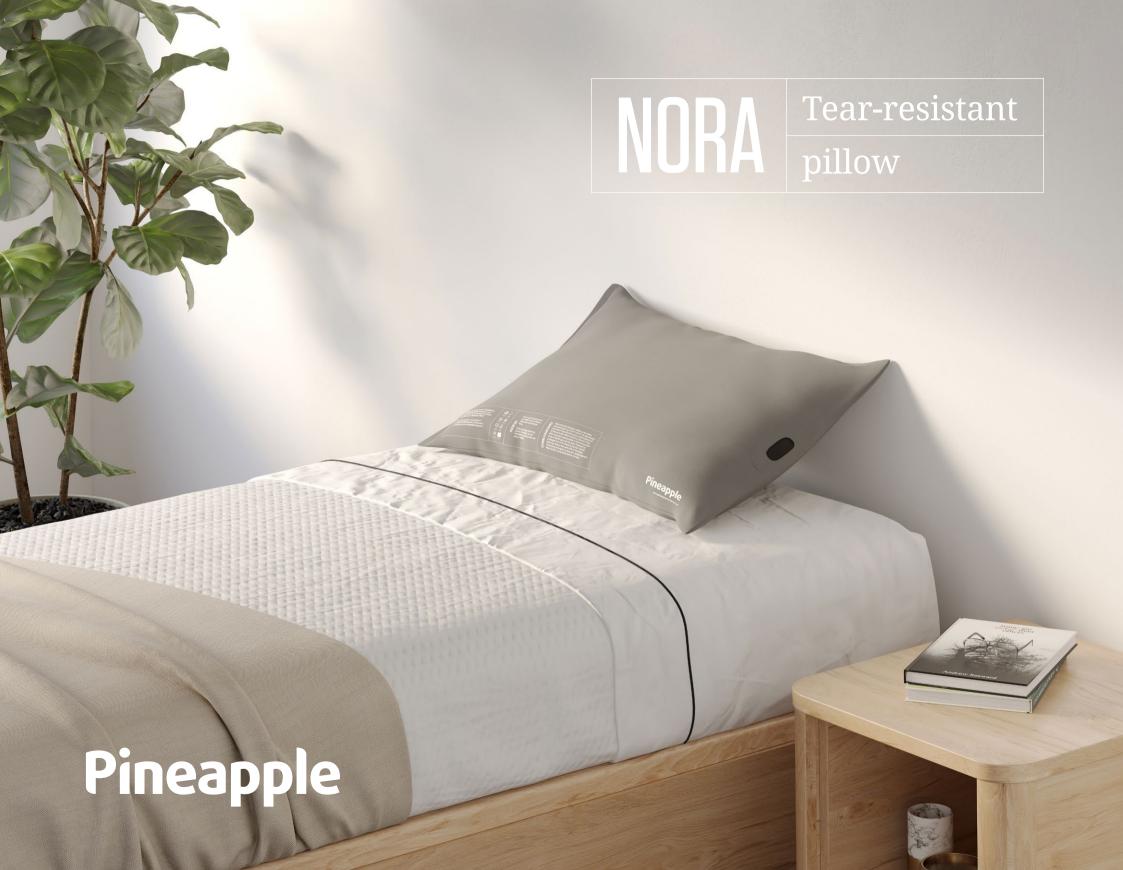

## NORA TEAR-RESISTANT PILLOW

Vent allows air to move freely while protecting from fluid ingress

Designed for the most demanding environments, Nora is an anti-vandal pillow which complies with the very highest flammability standards, and avoids the need for a pillowcase – something which could otherwise pose a safety risk.

Comfortable and soft to the touch but resistant to damage, Nora's heavy-duty covering and welded seams work together to create a water-resistant and anti-vandal pillow. An integrated hydrophobic vent allows air to move freely while protecting the interior of the pillow from fluid ingress.