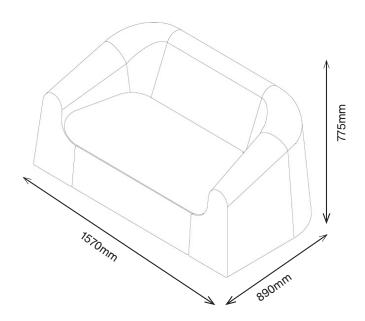

# BURLA 2-SEATER

1BA2-200 775H | 1570W | 890D (mm) Seat height: 450mm Weight: 62kg