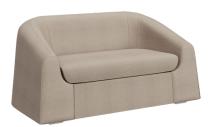

# BURLA 2-SEATER

1BA2-200 775H | 1570W | 890D (mm) Seat height: 450mm Weight: 62kg