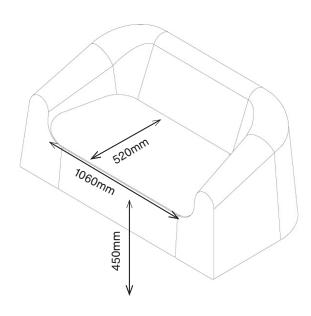

# BURLA 2-SEATER

1BA2-200 775H | 1570W | 890D (mm) Seat height: 450mm Weight: 62kg