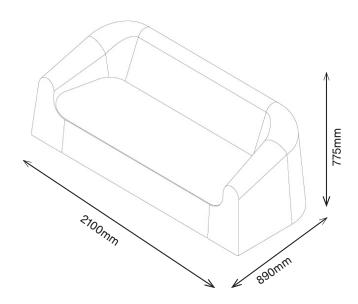

# BURLA 3-SEATER

1BA3-200 775H | 2100W | 890D (mm) Seat height: 450mm Weight: 80kg