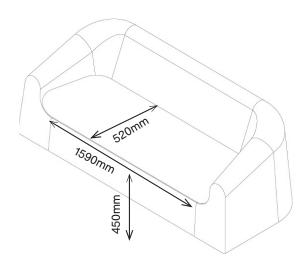

# BURLA 3-SEATER

1BA3-200 775H | 2100W | 890D (mm) Seat height: 450mm Weight: 80kg