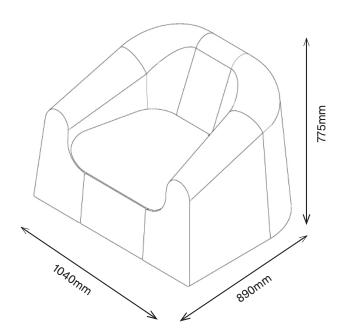

## BURLA ARMCHAIR

1BA1-200 775H | 1040W | 890D (mm) Seat height: 450mm Weight: 48kg

# BURLA ARMCHAIR

1BA1-200 775H | 1040W | 890D (mm) Seat height: 450mm Weight: 48kg