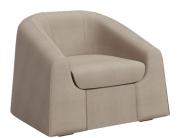

## BURLA ARMCHAIR

1BA1-200 775H | 1040W | 890D (mm) Seat height: 450mm Weight: 48kg

# BURLA ARMCHAIR

1BA1-200 775H | 1040W | 890D (mm) Seat height: 450mm Weight: 48kg