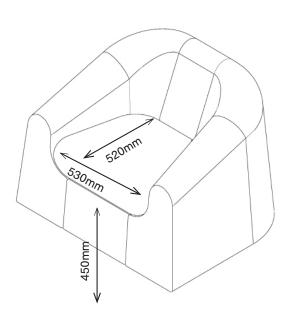

## BURLA ARMCHAIR

1BA1-200 775H | 1040W | 890D (mm) Seat height: 450mm Weight: 48kg

# BURLA ARMCHAIR

1BA1-200 775H | 1040W | 890D (mm) Seat height: 450mm Weight: 48kg