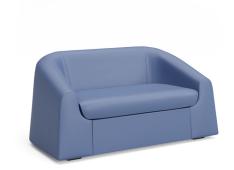

## BURLA PLUS 2-SEATER

1BA2-800 775H | 1570W | 890D (mm) Seat height: 450mm Weight: 76kg

# BURLA PLUS 2-SEATER

1BA2-800 775H | 1570W | 890D (mm) Seat height: 450mm Weight: 76kg