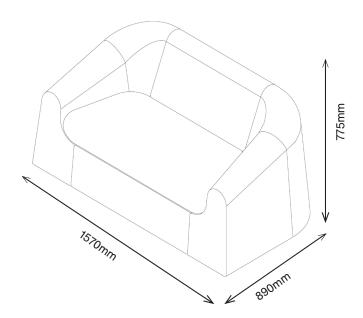

## BURLA PLUS 2-SEATER

1BA2-800 775H | 1570W | 890D (mm) Seat height: 450mm Weight: 76kg

# BURLA PLUS 2-SEATER

1BA2-800 775H | 1570W | 890D (mm) Seat height: 450mm Weight: 76kg