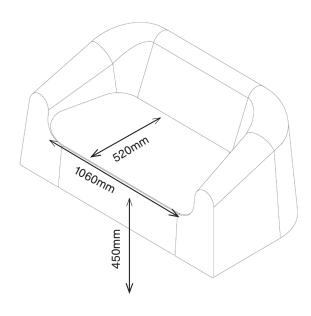

## BURLA PLUS 2-SEATER

1BA2-800 775H | 1570W | 890D (mm) Seat height: 450mm Weight: 76kg

# BURLA PLUS 2-SEATER

1BA2-800 775H | 1570W | 890D (mm) Seat height: 450mm Weight: 76kg