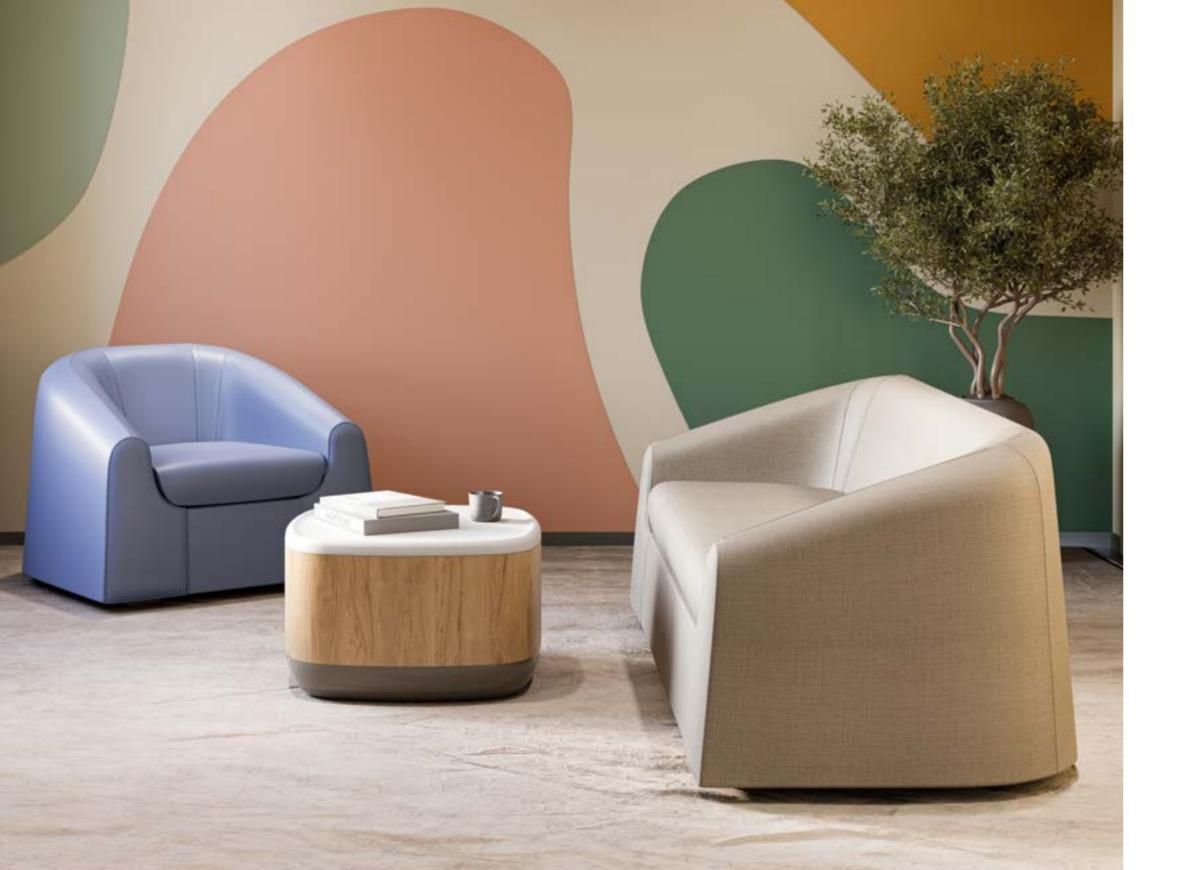

# STANDARD VS PLUS

(Note) Sofa shown is an example and does not depict the Burla range

The **Burla** and **Burla Plus** seating range is available as an armchair, 2-seater, and 3-seater.

Designed for safety and stability, Burla features a flared, tapered shape to enhance reduced-ligature safety while ensuring stability with its wide base. Sloped arms provide a comfortable seating position, while the low back design improves room visibility.

**Burla Armchair** Single fabric: 1BA1-200

775H | 1040W | 890D (mm) Seat height: 450mm Weight: 48kg

**Burla 2-Seater** Single fabric: 1BA2-200

775H | 1570W | 890D (mm) Seat height: 450mm Weight: 62kg

0

**Burla 3-Seater** Single fabric: 1BA2-200