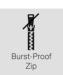

Burla Plus includes a fully reinforced seat and backrest with a solid baseboard for added durability and strength.

Zero-depth, anti-stash seams further enhance safety, and the new burst-proof zip on Burla Plus models is impact- and damageresistant, making it ideal for medium to high-risk environments.

0

Burla Plus 3-Seater Single fabric: 1BA2-800

775H | 2100W | 890D (mm) Seat height: 450mm Weight: 98kg

Burst-proof zip on seat cushion, available on Plus models only!