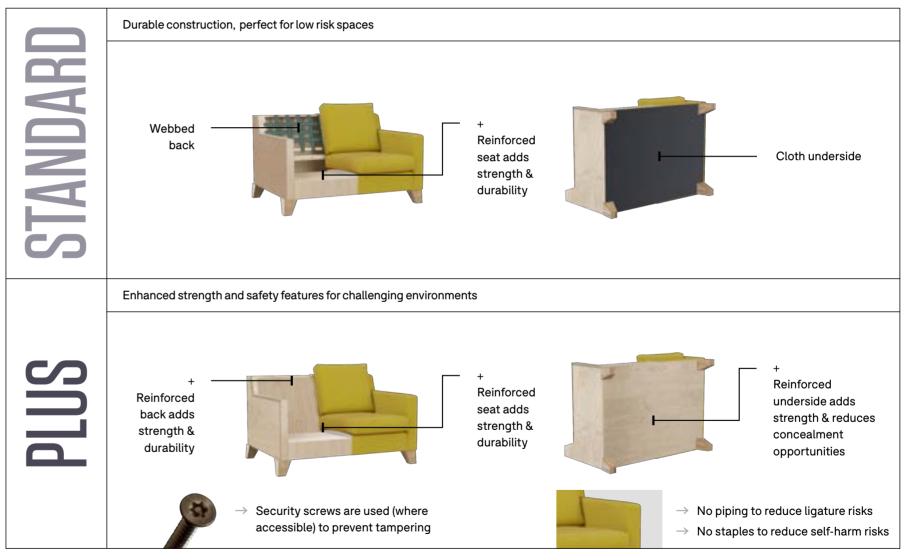

Burla has been strength and stability tested for severe contract use and the seat has been static load tested to 500kg, ensuring its durability in demanding settings. Despite its robust design, the range features a compact footprint, making it ideal for challenging environments where space is limited. A continuous, smooth design allows for easy cleaning, while the removable seat cushion facilitates contraband checks.

Burla Plus includes a fully reinforced seat and backrest with a solid baseboard for added durability and strength.

Zero-depth, anti-stash seams further enhance safety, and the new burst-proof zip on Burla Plus models is impact- and damageresistant, making it ideal for medium to high-risk environments.

### **KEY FEATURES**

- ightarrow Low back to improve room visibility
- ightarrow Sloped angular design to improve safety and deter lifting
- ightarrow Removable seat cushion facilitates contraband checks
- ightarrow Fully reinforced to deter misuse
- ightarrow Zero-depth, anti-stash seams
- ightarrow Seat static internal load test to 500kg