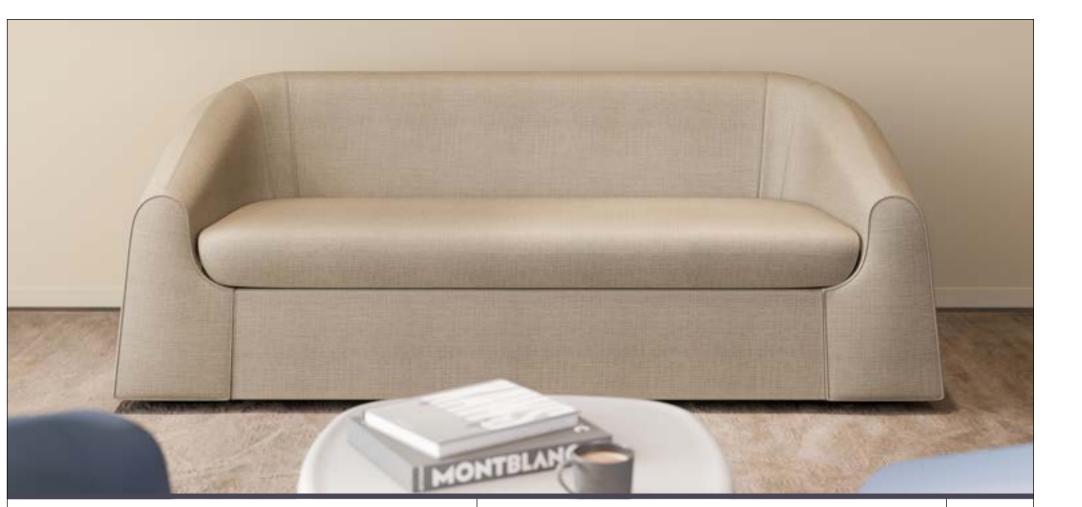

# STANDARD VS PLUS

(Note) Sofa shown is an example and does not depict the Burla range

The **Burla** and **Burla Plus** seating range is available as an armchair, 2-seater, and 3-seater.

Designed for safety and stability, Burla features a flared, tapered shape to enhance reduced-ligature safety while ensuring stability with its wide base. Sloped arms provide a comfortable seating position, while the low back design improves room visibility.

Burla has been strength and stability tested for severe contract use and the seat has been static load tested to 500kg, ensuring its durability in demanding settings. Despite its robust design, the range features a compact footprint, making it ideal for challenging environments where space is limited. A continuous, smooth design allows for easy cleaning, while the removable seat cushion facilitates contraband checks.