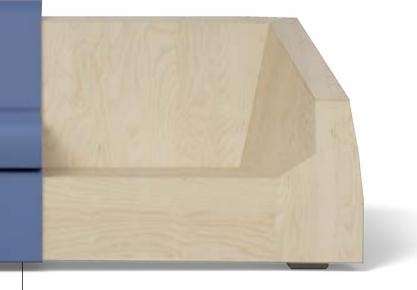

# STANDARD VS PLUS

(Note) Sofa shown is an example and does not depict the Burla range

The **Burla** and **Burla Plus** seating range is available as an armchair, 2-seater, and 3-seater.

Designed for safety and stability, Burla features a flared, tapered shape to enhance reduced-ligature safety while ensuring stability with its wide base. Sloped arms provide a comfortable seating position, while the low back design improves room visibility.

Burla has been strength and stability tested for severe contract use and the seat has been static load tested to 500kg, ensuring its durability in demanding settings. Despite its robust design, the range features a compact footprint, making it ideal for challenging environments where space is limited. A continuous, smooth design allows for easy cleaning, while the removable seat cushion facilitates contraband checks.