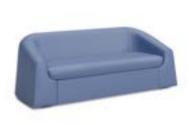

### **BURLA PLUS**

Seat static weight tested to

Burla Plus Armchair Single fabric: 1BA1-800

775H | 1040W | 890D (mm) Seat height: 450mm Weight: 54kg

Burla Plus 2-Seater Single fabric: 1BA2-800

775H | 1570W | 890D (mm) Seat height: 450mm Weight: 76kg

0

Burla Plus 3-Seater Single fabric: 1BA2-800

775H | 2100W | 890D (mm) Seat height: 450mm Weight: 98kg

Burst-proof zip on seat cushion, available on Plus models only!