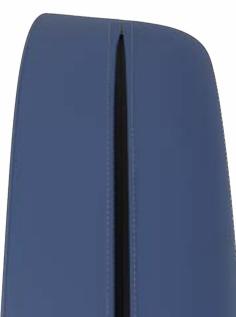

Burla Plus includes a fully reinforced seat and backrest with a solid baseboard for added durability and strength.

Zero-depth, anti-stash seams further enhance safety, and the new burst-proof zip on Burla Plus models is impact- and damageresistant, making it ideal for medium to high-risk environments.

0

Burla Plus 3-Seater Single fabric: 1BA2-800

775H | 2100W | 890D (mm) Seat height: 450mm Weight: 98kg

Burst-proof zip on seat cushion, available on Plus models only!