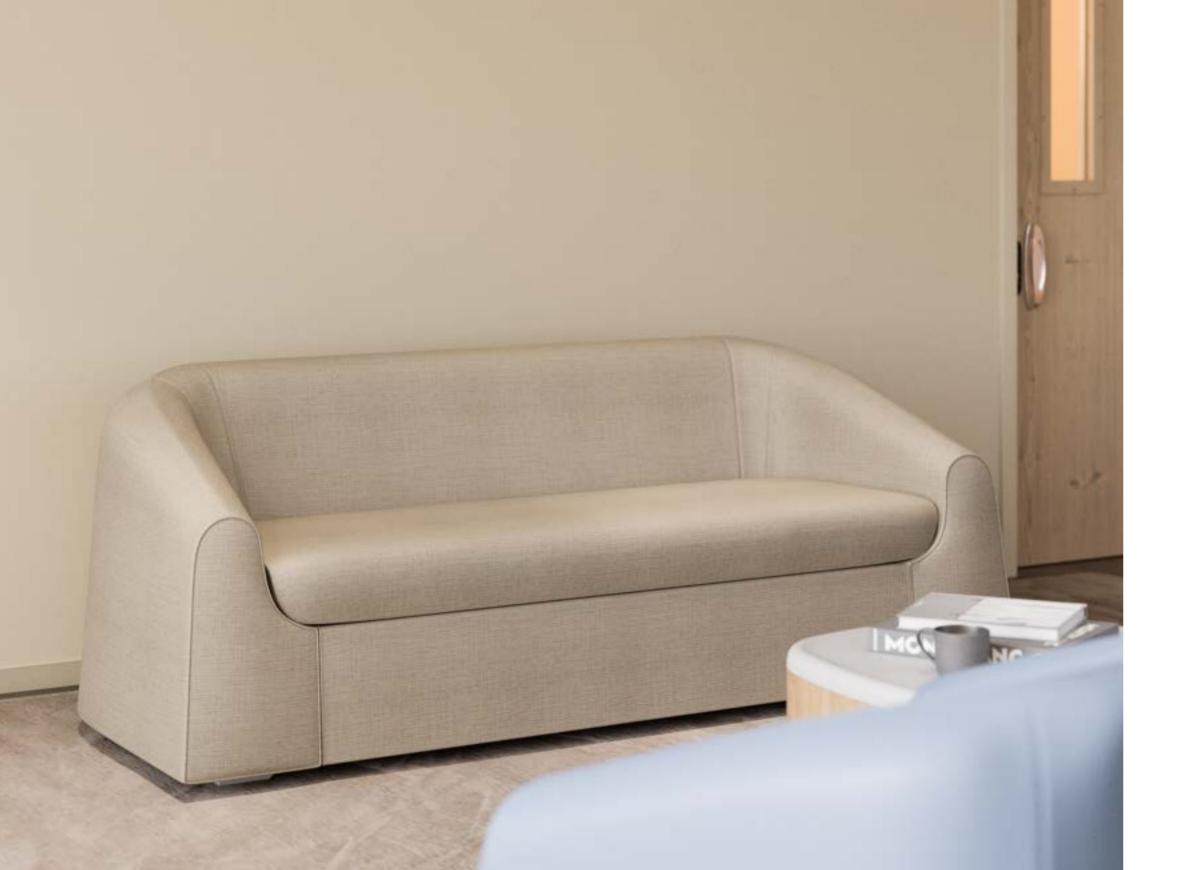

# STANDARD VS PLUS

(Note) Sofa shown is an example and does not depict the Burla range

The **Burla** and **Burla Plus** seating range is available as an armchair, 2-seater, and 3-seater.

Designed for safety and stability, Burla features a flared, tapered shape to enhance reduced-ligature safety while ensuring stability with its wide base. Sloped arms provide a comfortable seating position, while the low back design improves room visibility.

Burla has been strength and stability tested for severe contract use and the seat has been static load tested to 500kg, ensuring its durability in demanding settings. Despite its robust design, the range features a compact footprint, making it ideal for challenging environments where space is limited. A continuous, smooth design allows for easy cleaning, while the removable seat cushion facilitates contraband checks.