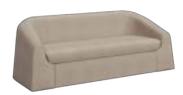

# STANDARD VS PLUS

(Note) Sofa shown is an example and does not depict the Burla range

The **Burla** and **Burla Plus** seating range is available as an armchair, 2-seater, and 3-seater.

Designed for safety and stability, Burla features a flared, tapered shape to enhance reduced-ligature safety while ensuring stability with its wide base. Sloped arms provide a comfortable seating position, while the low back design improves room visibility.

Burla has been strength and stability tested for severe contract use and the seat has been static load tested to 500kg, ensuring its durability in demanding settings. Despite its robust design, the range features a compact footprint, making it ideal for challenging environments where space is limited. A continuous, smooth design allows for easy cleaning, while the removable seat cushion facilitates contraband checks.