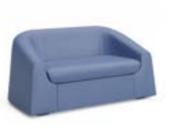

**Burla Armchair** Single fabric: 1BA1-200

775H | 1040W | 890D (mm) Seat height: 450mm Weight: 48kg

**Burla 2-Seater** Single fabric: 1BA2-200

775H | 1570W | 890D (mm) Seat height: 450mm Weight: 62kg

0

**Burla 3-Seater** Single fabric: 1BA2-200

775H | 2100W | 890D (mm) Seat height: 450mm Weight: 80kg

| KEY FEATURES                                                                                                                                                                                                                                       | OPTIONS                                                                                                                                                                                    |                                                          |
|----------------------------------------------------------------------------------------------------------------------------------------------------------------------------------------------------------------------------------------------------|--------------------------------------------------------------------------------------------------------------------------------------------------------------------------------------------|----------------------------------------------------------|
| ightarrow Low back to improve room visibility                                                                                                                                                                                                      | ightarrow Feet (30mm height) in solid birch with                                                                                                                                           |                                                          |
| <ul> <li>→ Sloped angular design to improve<br/>safety and deter lifting</li> <li>→ Removable seat cushion facilitates contraband checks</li> <li>→ Standard levels of reinforcement</li> <li>→ Seat static internal load test to 500kg</li> </ul> | <ul> <li>black lacquer</li> <li>→ Dual fabric option - seat cushions can be specified differently to the rest of the chair</li> <li>→ Wide choice of water-resistant upholstery</li> </ul> | Available in Standard and<br>Plus levels of reinforcemen |